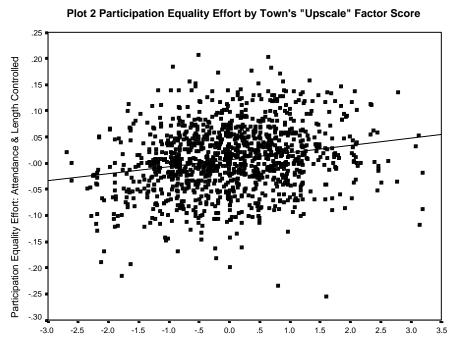

## FIGURE VIII-I

## Measures of Participation by Upscale Factor Score 1205 Meetings (1977-1998)

Plot 1 Participation Percent Effort by Town's "Upscale" Factor Score

| Plot 1 Participation Percent Effort by Town's "Upscale" Factor Score
| Plot 1 Participation Percent Effort by Town's "Upscale" Factor Score
| Plot 1 Participation Percent Effort by Town's "Upscale" Factor Score
| Plot 2 Participation Percent Effort by Town's "Upscale" Factor Score
| Plot 3 Participation Percent Effort by Town's "Upscale" Factor Score
| Plot 4 Participation Percent Effort by Town's "Upscale" Factor Score
| Plot 5 Participation Percent Effort by Town's "Upscale" Factor Score
| Plot 6 Participation Percent Effort by Town's "Upscale" Factor Score
| Plot 6 Participation Percent Effort by Town's "Upscale" Factor Score
| Plot 7 Participation Percent Effort by Town's "Upscale" Factor Score
| Plot 7 Participation Percent Effort by Town's "Upscale" Factor Score
| Plot 7 Participation Percent Effort by Town's "Upscale" Factor Score
| Plot 7 Participation Percent Effort by Town's "Upscale" Factor Score
| Plot 7 Participation Percent Effort by Town's "Upscale" Factor Score
| Plot 7 Participation Percent Effort by Town's "Upscale" Factor Score
| Plot 7 Participation Percent Effort by Town's "Upscale" Factor Score
| Plot 8 Participation Percent Effort by Town's "Upscale" Factor Score
| Plot 9 Participation Percent Pe

Town's "Upscale" Factor Score for the Year the Meeting was Held

Town's "Upscale" Factor Score for the Year the Meeting was Held