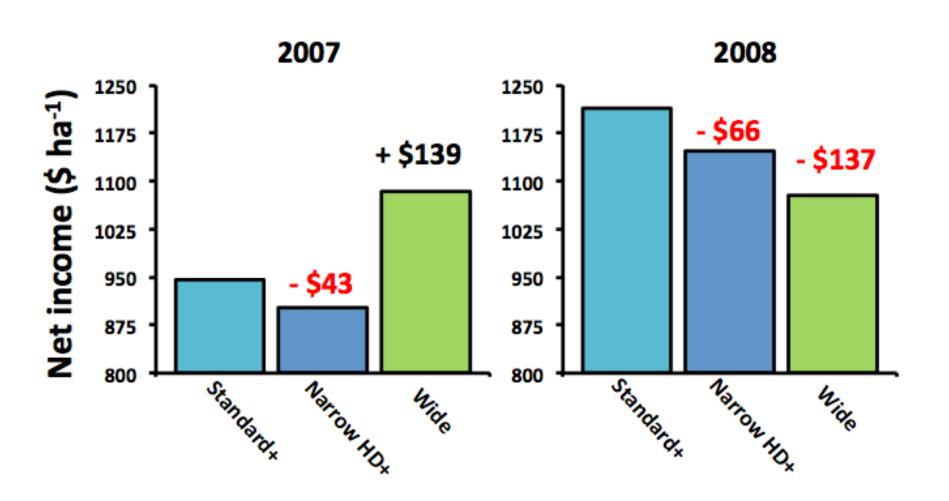

## Organic barley net return

#### Barley

- Elevated sowing rates and inter-row hoeing both improved weed management
- Economic performance depends on severity of weeds, cost of seed and crop price

#### Spring wheat

- Increased seeding rate improves weed suppression, but greater input costs and potential for lower protein
- No yield penalties with wide rows, high protein, greatest net returns