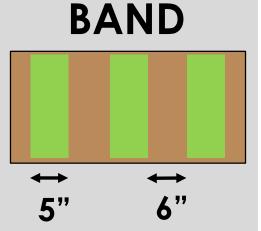

# Band Sowing with Cultivation Margaret McCollough

## Band-sowing and inter-band hoeing for improved weed control in organic cereals

Funding: USDA NIFA OAREI

Rogers Farm, September 2015

### **Band Cultivation**

All treatments planted to Barley, var. Newdale

All treatments receive pre- and post-emergence tine harrowing