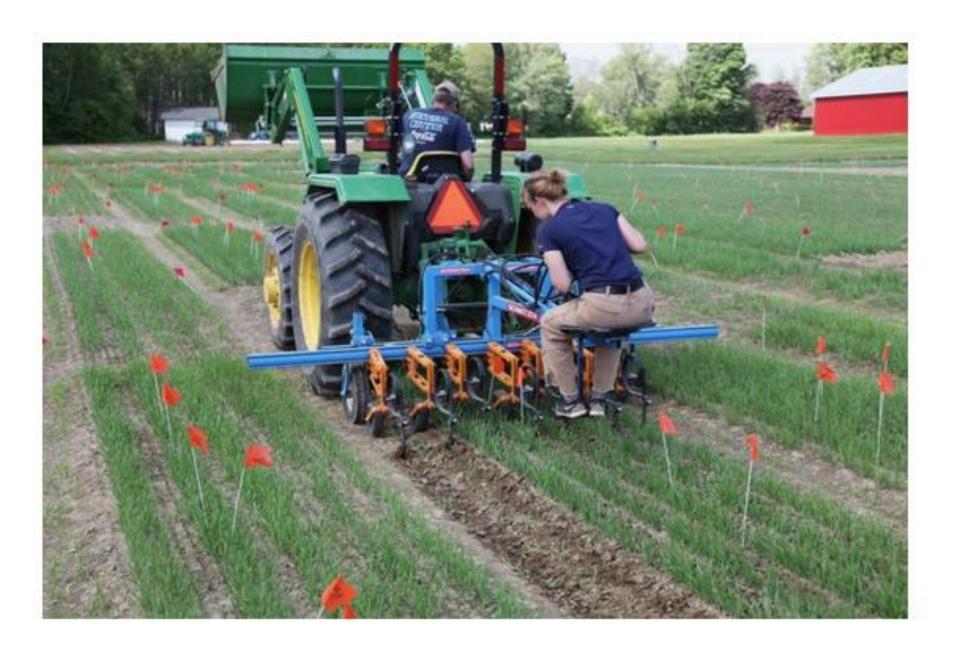

# Band Sowing with Cultivation Margaret McCollough

## Band-sowing and inter-band hoeing for improved weed control in organic cereals

Funding: USDA NIFA OAREI

Rogers Farm, September 2015

#### **Row Cultivation**

### **Band Cultivation**

All treatments planted to Barley, var. Newdale

All treatments receive pre- and post-emergence tine harrowing