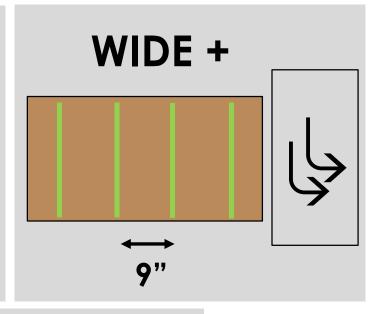

### **Treatments**

### **Band Cultivation**

All treatments planted to Barley, var. Newdale

All treatments receive pre- and post-emergence tine harrowing