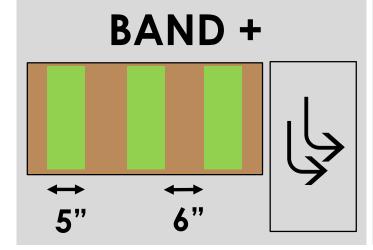

### **Treatments**

### **Band Cultivation**

All treatments planted to Barley, var. Newdale

All treatments receive pre- and post-emergence tine harrowing

### **Weed Biomass in Barley Band Sowing Experiment**