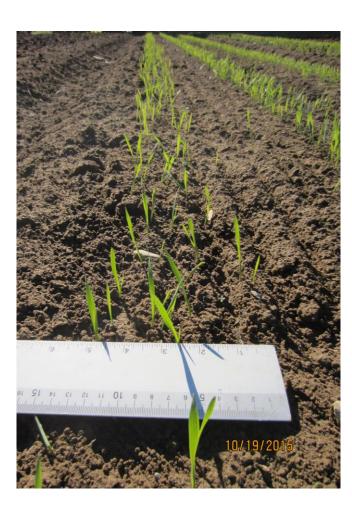

### **Band Cultivation**

All treatments planted to Barley, var. Newdale

All treatments receive pre- and post-emergence tine harrowing

### **Weed Biomass in Barley Band Sowing Experiment**