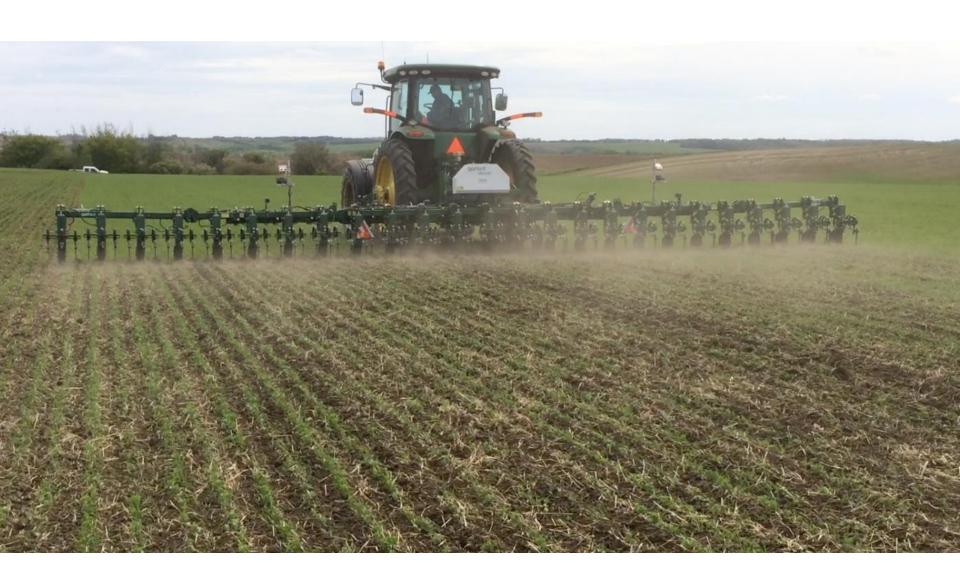

### Camera Steering Systems for Precision Cultivation and Weed Management in Cereals

zeroseedrain • 556 views • 9 months ago

Camera guidance systems offer improved precision and working rates, and opportunity to cultivate even narrow-row crops including cereals. To learn more about our work evaluating