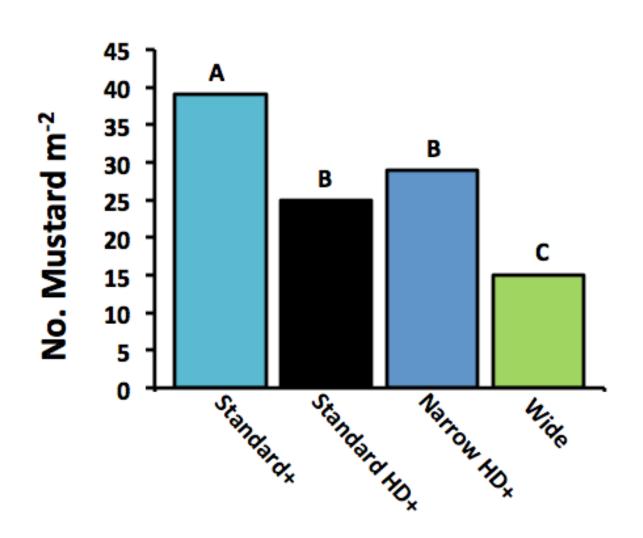

# Mustard density in organic spring wheat

#### Spring wheat

- Increased seeding rate improves weed suppression, but greater input costs and potential for lower protein
- No yield penalties with wide rows, high protein, greatest net returns