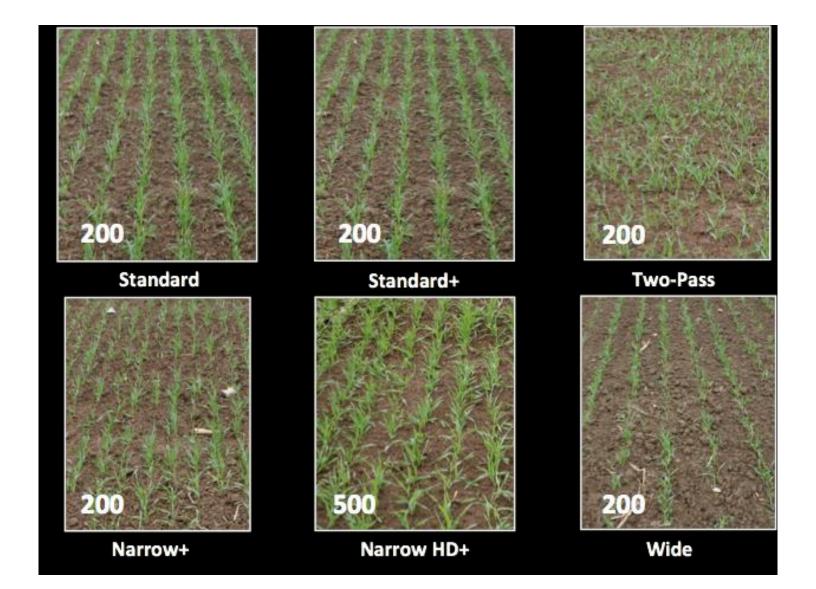

#### **Row Cultivation**

### **Band Cultivation**

All treatments planted to Barley, var. Newdale

All treatments receive pre- and post-emergence tine harrowing