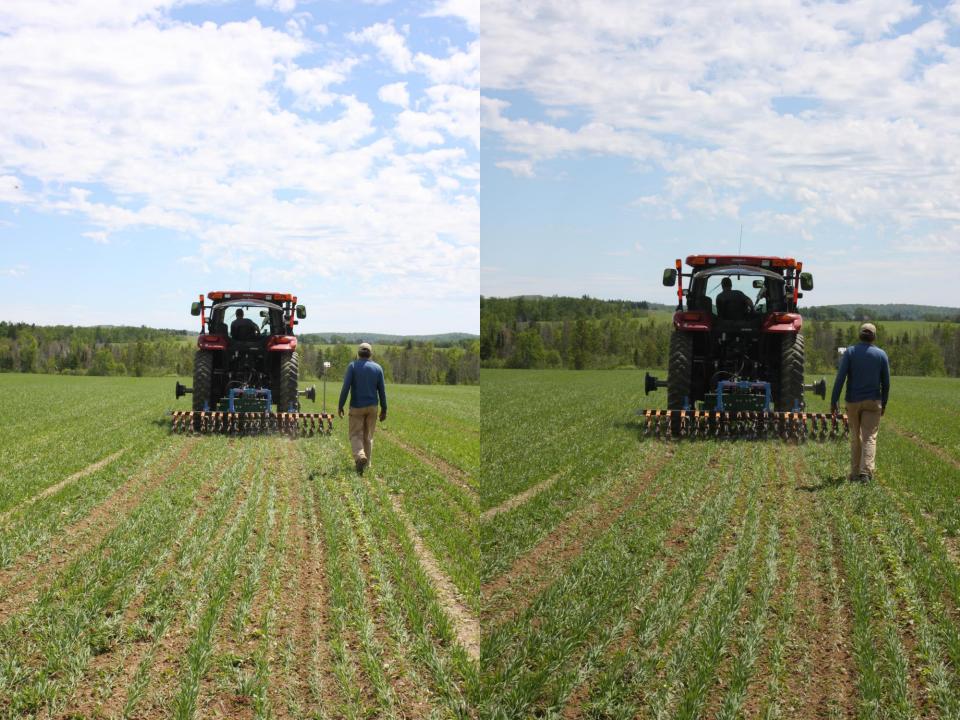

# Band Sowing with Cultivation Margaret McCollough

## Band-sowing and inter-band hoeing for improved weed control in organic cereals

Funding: USDA NIFA OAREI

Rogers Farm, September 2015