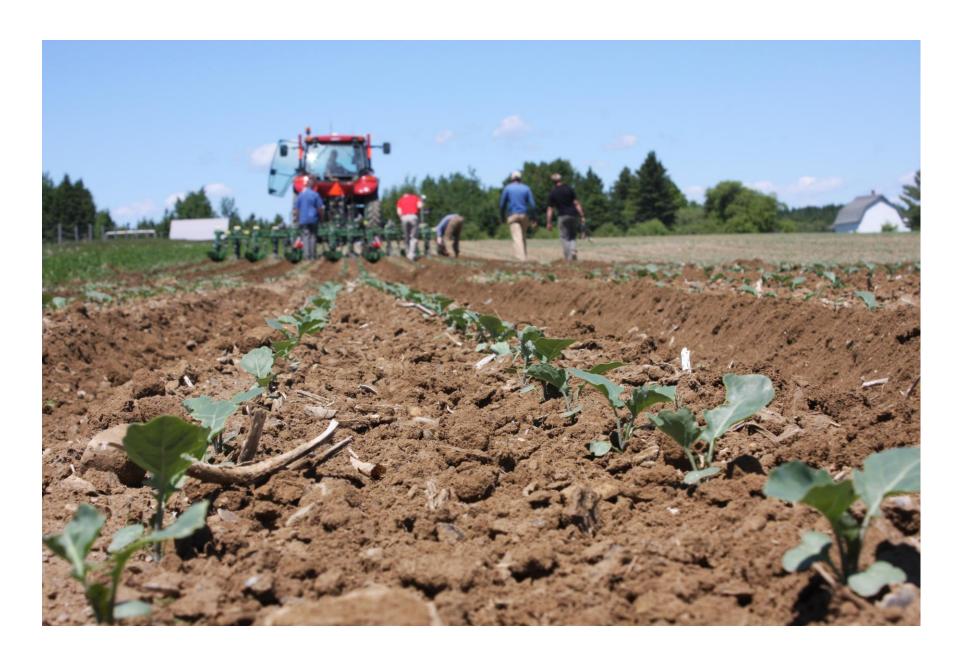

### Camera Steering Systems for Precision Cultivation and Weed Management in Cereals

zeroseedrain • 556 views • 9 months ago

Camera guidance systems offer improved precision and working rates, and opportunity to cultivate even narrow-row crops including cereals. To learn more about our work evaluating