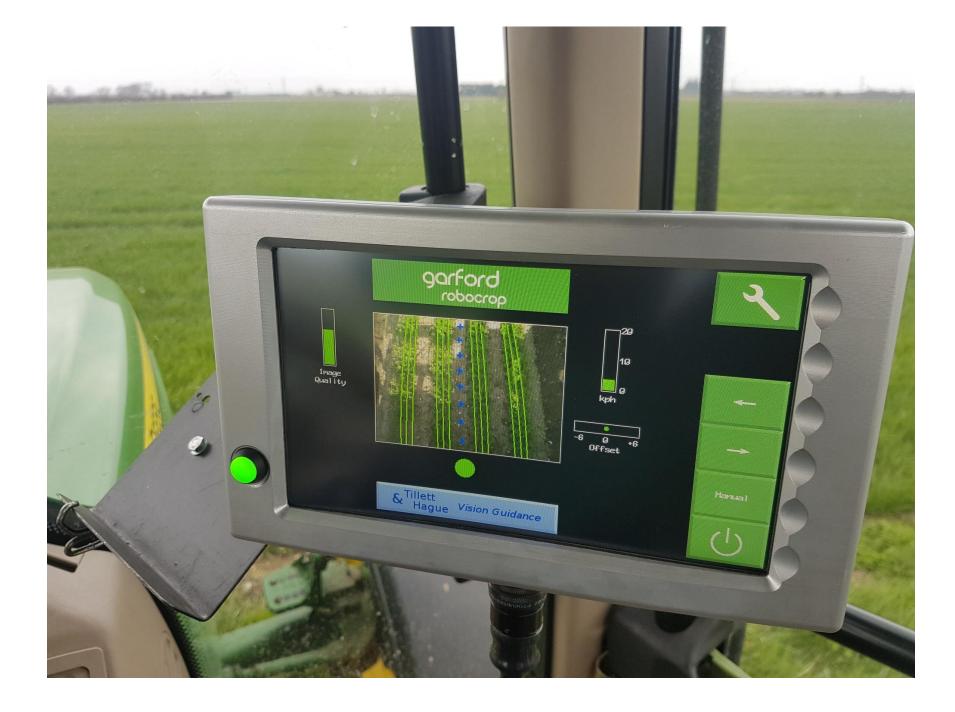

### Camera Steering Systems for Precision Cultivation and Weed Management in Cereals

zeroseedrain • 556 views • 9 months ago

Camera guidance systems offer improved precision and working rates, and opportunity to cultivate even narrow-row crops including cereals. To learn more about our work evaluating