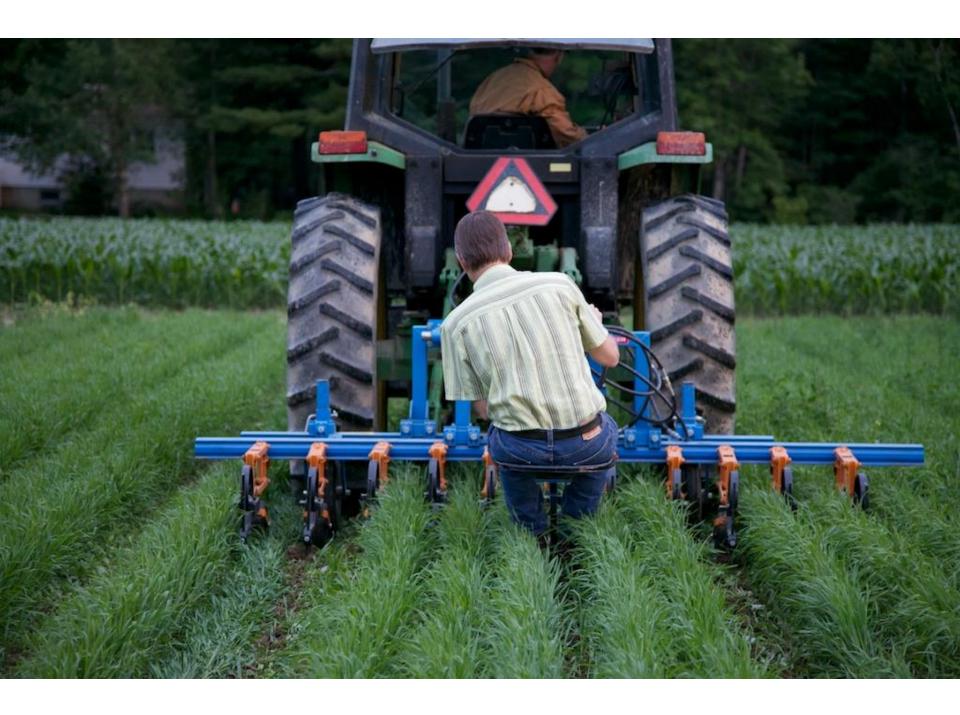

# Band Sowing with Cultivation Margaret McCollough

## Band-sowing and inter-band hoeing for improved weed control in organic cereals

Funding: USDA NIFA OAREI

Rogers Farm, September 2015

#### **Row Cultivation**

### **Band Cultivation**

All treatments planted to Barley, var. Newdale

All treatments receive pre- and post-emergence tine harrowing