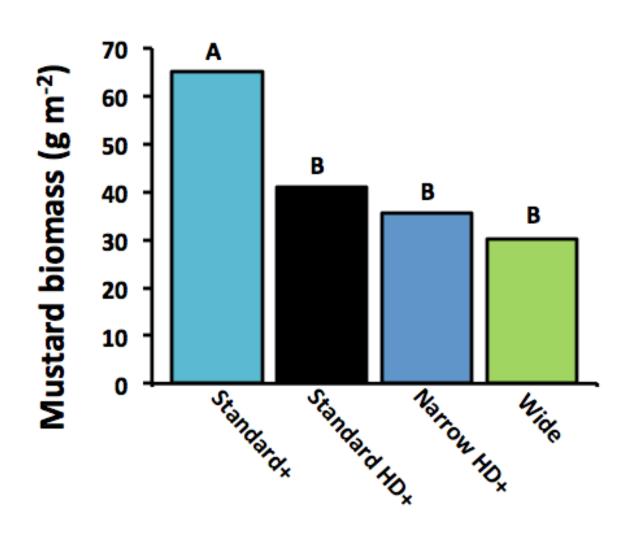

# Mustard density in organic spring wheat

## Mustard biomass in organic spring wheat