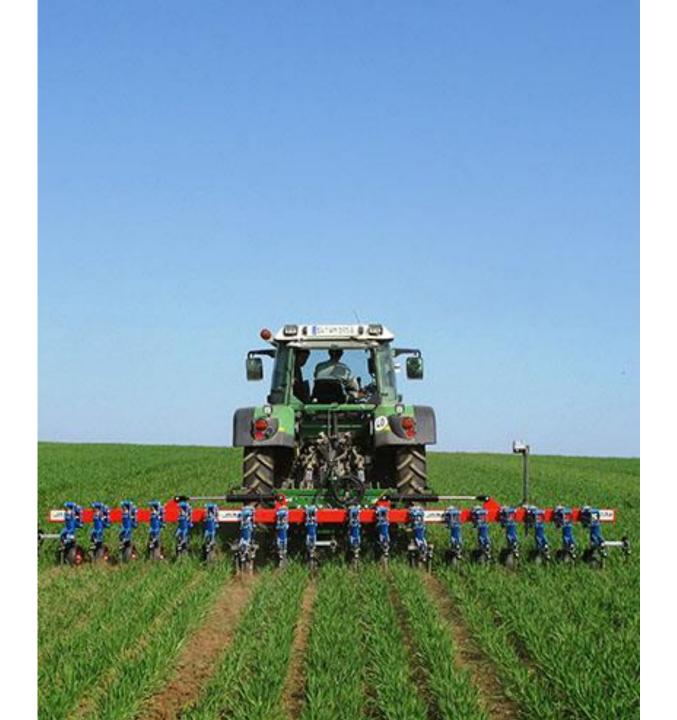

### Camera Steering Systems for Precision Cultivation and Weed Management in Cereals

zeroseedrain • 556 views • 9 months ago

Camera guidance systems offer improved precision and working rates, and opportunity to cultivate even narrow-row crops including cereals. To learn more about our work evaluating