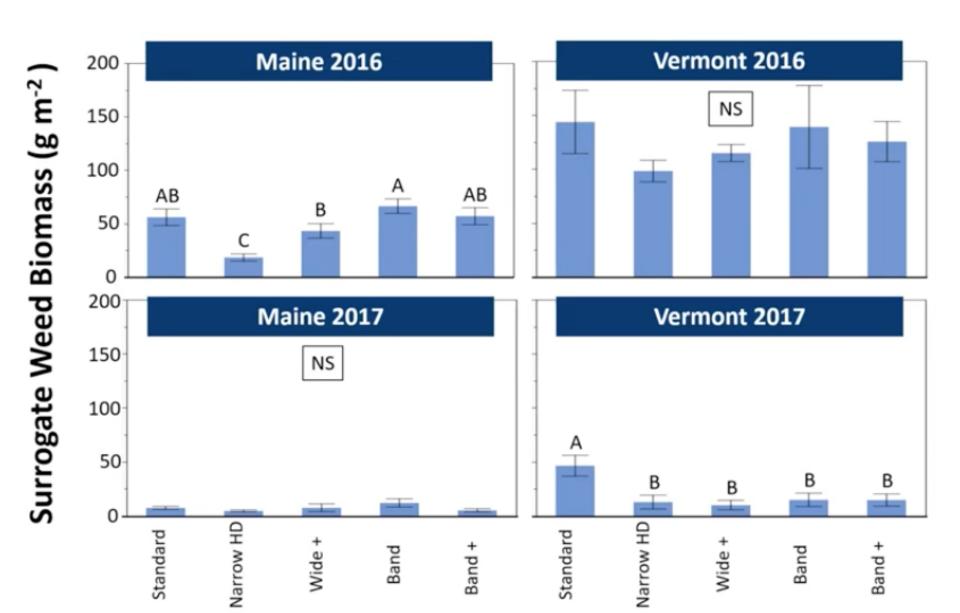

Barley

- Elevated sowing rates and inter-row hoeing both improved weed management
- Economic performance depends on severity of weeds, cost of seed and crop price

#### Spring wheat

- Increased seeding rate improves weed suppression, but greater input costs and potential for lower protein
- No yield penalties with wide rows, high protein, greatest net returns

# Band Sowing with Cultivation Margaret McCollough



## Band-sowing and inter-band hoeing for improved weed control in organic cereals







Funding: USDA NIFA OAREI

Rogers Farm, September 2015



#### **Row Cultivation**

### **Band Cultivation**



All treatments planted to Barley, var. Newdale



All treatments receive pre- and post-emergence tine harrowing













### **Weed Biomass in Barley Band Sowing Experiment**



## **Band Sowing in Alternative Crops**













Smith Farms Westfield, Me.





### Willsie Equipment Sales Inc

Manufacturers and Distributors of Quality Fruit,
Vegetable and Nursery Equipment Since 1948
Custom designed Fruit and Vegetable equipment for Your operation
sales@willsie.com (800) 561-3025

Republic

(800) 561-3025 sales@willsie.com Enter search keyword Searc New Used Specials Custom Cutting / Design Home Log In ONTARIO NB: NOVA SCOTIA WASHINGTON Ottawa NORTH MONTANA DAKOTA MINNESOTA Willsie Equipment Sales OREGON WISCONSIN SOUTH IDAHO DAKOTA WYOMING Chicago PENN IOWA MDDE NEBRASKA ILLINOIS NEVADA n Francisco INDIANA **United States** UTAH KANSAS MISSOURI CALIFORNIA KENTUCKY NORTH CAROLINA OLas Vegas Los Angeles SOUTH OKLAHOMA CAROLINA ARIZONA ARKANSAS MISSISSIPPI **NEW