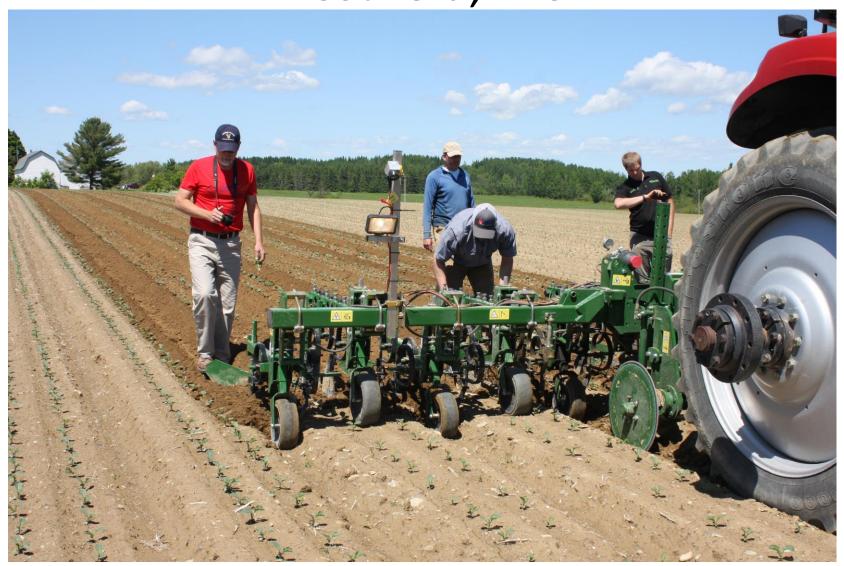

### Camera Steering Systems for Precision Cultivation and Weed Management in Cereals

zeroseedrain • 556 views • 9 months ago

Camera guidance systems offer improved precision and working rates, and opportunity to cultivate even narrow-row crops including cereals. To learn more about our work evaluating