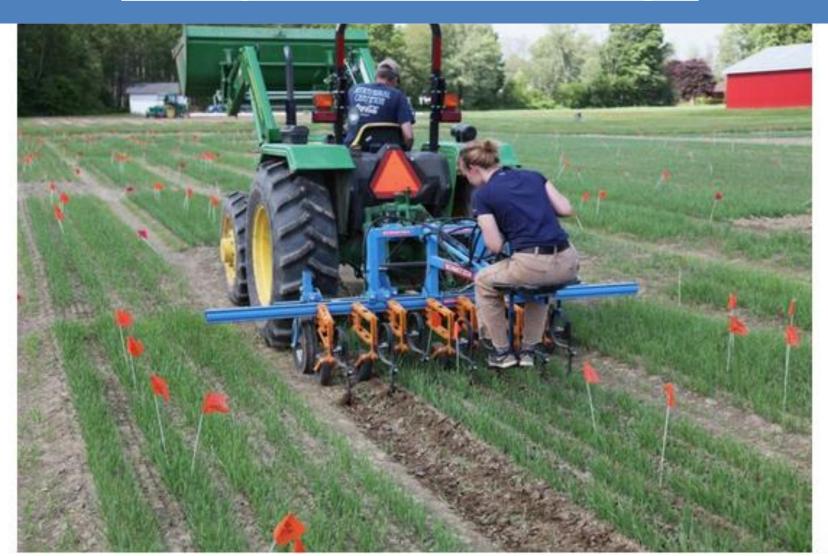

# Band Sowing with Cultivation Margaret McCollough

## Band-sowing and inter-band hoeing for improved weed control in organic cereals

Funding: USDA NIFA OAREI

Rogers Farm, September 2015

#### **Row Cultivation**

### **Band Cultivation**

All treatments planted to Barley, var. Newdale

All treatments receive pre- and post-emergence tine harrowing