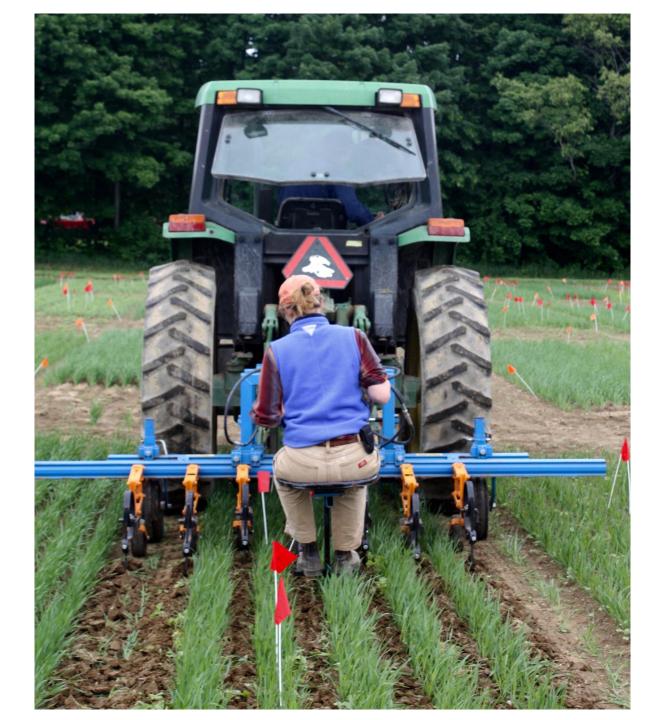

# Band Sowing with Cultivation Margaret McCollough

## Band-sowing and inter-band hoeing for improved weed control in organic cereals

Funding: USDA NIFA OAREI

Rogers Farm, September 2015

#### **Row Cultivation**

### **Band Cultivation**

All treatments planted to Barley, var. Newdale

All treatments receive pre- and post-emergence tine harrowing