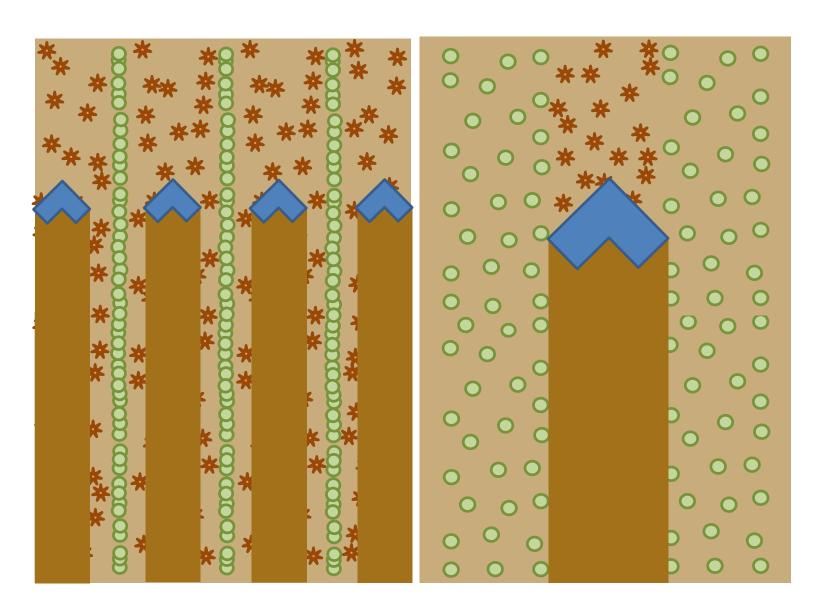

#### **Row Cultivation**

### **Band Cultivation**

All treatments planted to Barley, var. Newdale

All treatments receive pre- and post-emergence tine harrowing