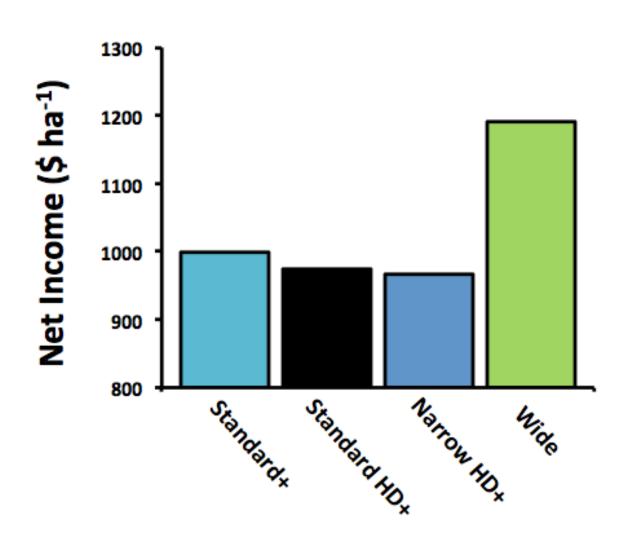

## Organic spring wheat net return

#### Spring wheat

- Increased seeding rate improves weed suppression, but greater input costs and potential for lower protein
- No yield penalties with wide rows, high protein, greatest net returns