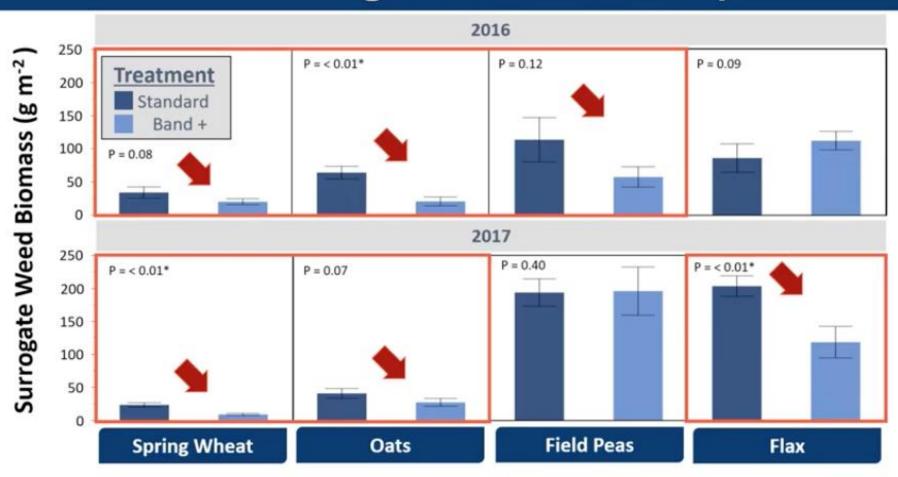

row hoeing both improved weed management
- Economic performance depends on severity of weeds, cost of seed and crop price

#### Spring wheat

- Increased seeding rate improves weed suppression, but greater input costs and potential for lower protein
- No yield penalties with wide rows, high protein, greatest net returns

# Band Sowing with Cultivation Margaret McCollough



## Band-sowing and inter-band hoeing for improved weed control in organic cereals







Funding: USDA NIFA OAREI

Rogers Farm, September 2015



#### **Row Cultivation**

### **Band Cultivation**



All treatments planted to Barley, var. Newdale



All treatments receive pre- and post-emergence tine harrowing













### **Weed Biomass in Barley Band Sowing Experiment**



## **Band Sowing in Alternative Crops**













Smith Farms Westfield, Me.





### Willsie Equipment Sales Inc

Manufacturers and Distributors of Quality Fruit,
Vegetable and Nursery Equipment Since 1948
Custom designed Fruit and Vegetable equipment for Your operation
sales@willsie.com (800) 561-3025

Republic

(800) 561-3025 sales@willsie.com Enter search keyword Searc New Used Specials Custom Cutting / Design Home Log In ONTARIO NB: NOVA SCOTIA WASHINGTON Ottawa NORTH MONTANA DAKOTA MINNESOTA Willsie Equipment Sales OREGON WISCONSIN SOUTH IDAHO DAKOTA WYOMING Chicago PENN IOWA MDDE NEBRASKA ILLINOIS NEVADA n Francisco INDIANA **United States** UTAH KANSAS MISSOURI CALIFORNIA KENTUCKY NORTH CAROLINA OLas Vegas Los Angeles SOUTH OKLAHOMA CAROLINA ARIZONA ARKANSAS MISSISSIPPI **NEW MEXICO** Dallas GEORGIA TEXAS LOUISIANA FLO