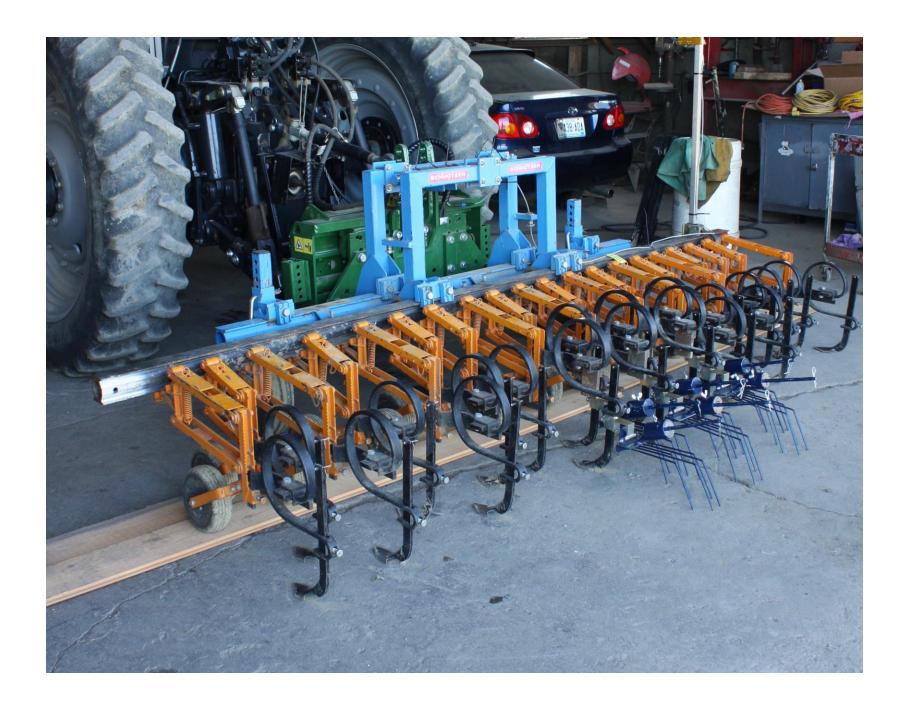

# Band Sowing with Cultivation Margaret McCollough

## Band-sowing and inter-band hoeing for improved weed control in organic cereals

Funding: USDA NIFA OAREI

Rogers Farm, September 2015

#### **Row Cultivation**

### **Band Cultivation**

All treatments planted to Barley, var. Newdale

All treatments receive pre- and post-emergence tine harrowing