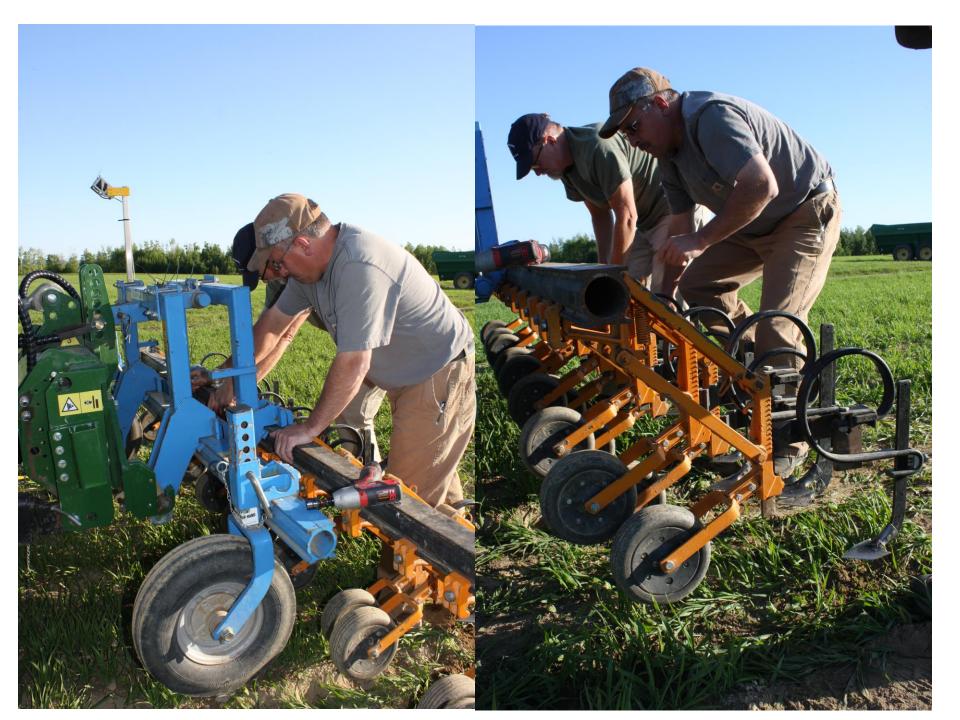

### Camera Steering Systems for Precision Cultivation and Weed Management in Cereals

zeroseedrain • 556 views • 9 months ago

Camera guidance systems offer improved precision and working rates, and opportunity to cultivate even narrow-row crops including cereals. To learn more about our work evaluating