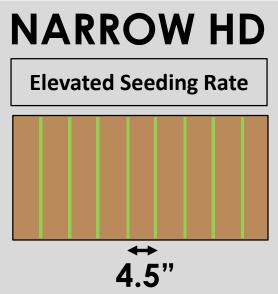

### **Treatments**

### **Band Cultivation**

All treatments planted to Barley, var. Newdale

All treatments receive pre- and post-emergence tine harrowing