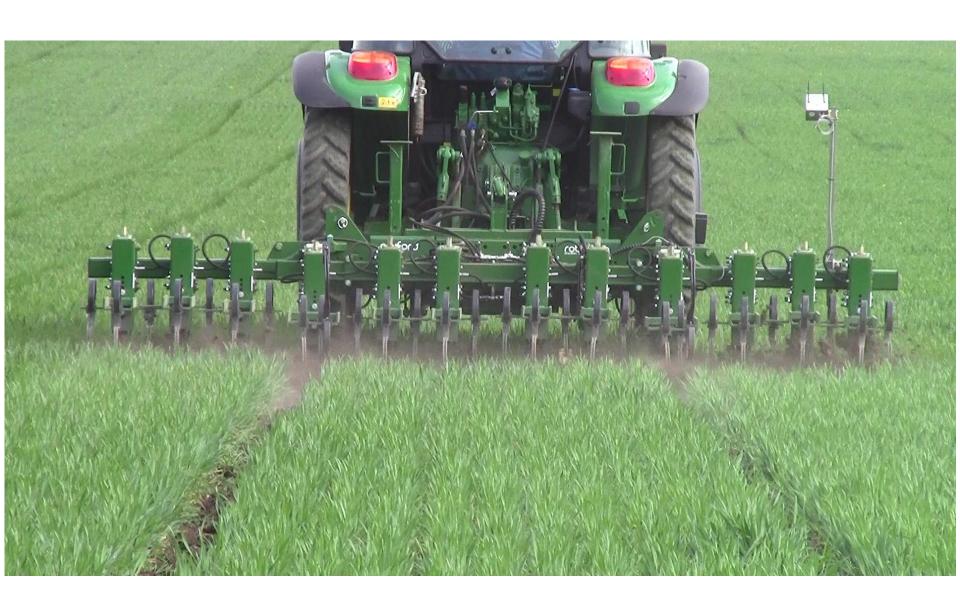

### Camera Steering Systems for Precision Cultivation and Weed Management in Cereals

zeroseedrain • 556 views • 9 months ago

Camera guidance systems offer improved precision and working rates, and opportunity to cultivate even narrow-row crops including cereals. To learn more about our work evaluating