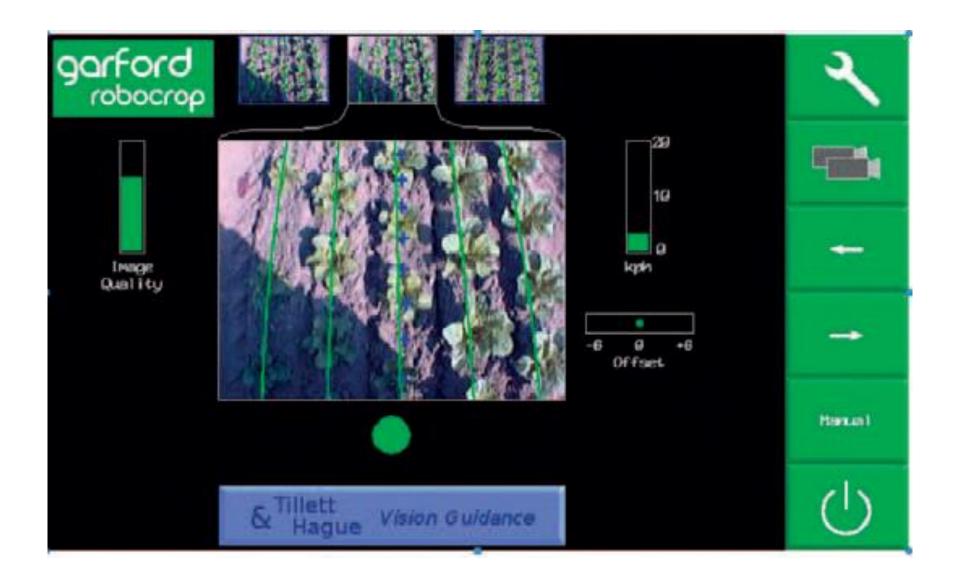

### Camera Steering Systems for Precision Cultivation and Weed Management in Cereals

zeroseedrain • 556 views • 9 months ago

Camera guidance systems offer improved precision and working rates, and opportunity to cultivate even narrow-row crops including cereals. To learn more about our work evaluating