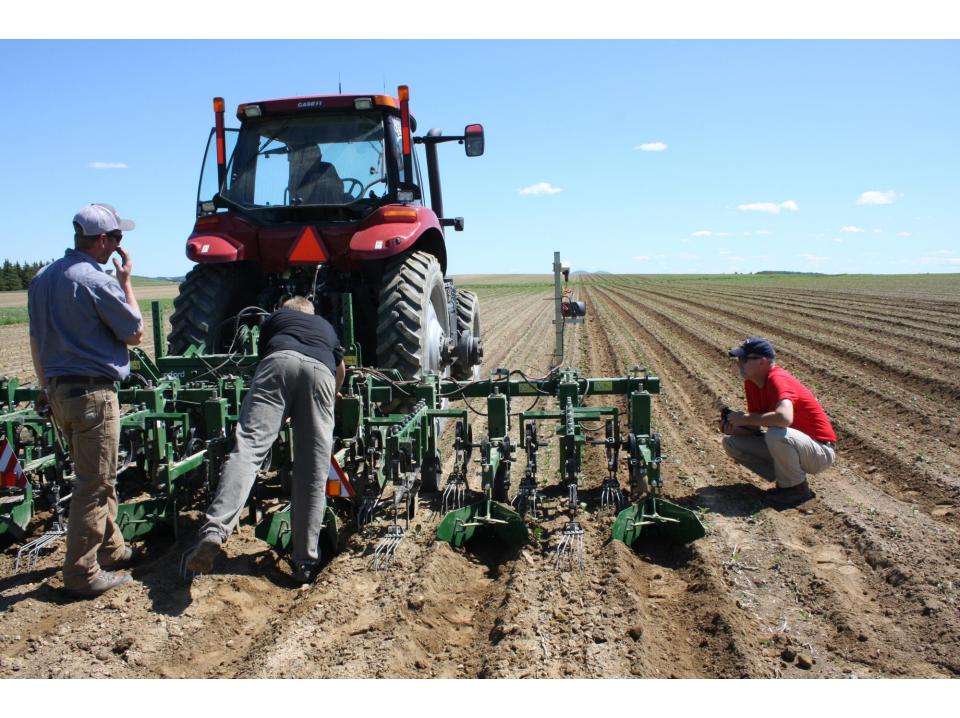

### Camera Steering Systems for Precision Cultivation and Weed Management in Cereals

zeroseedrain • 556 views • 9 months ago

Camera guidance systems offer improved precision and working rates, and opportunity to cultivate even narrow-row crops including cereals. To learn more about our work evaluating