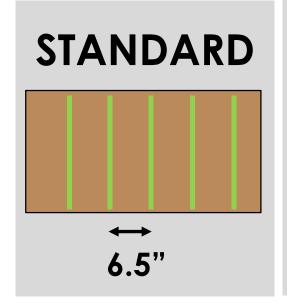

### **Treatments**

### **Band Cultivation**

All treatments planted to Barley, var. Newdale

All treatments receive pre- and post-emergence tine harrowing