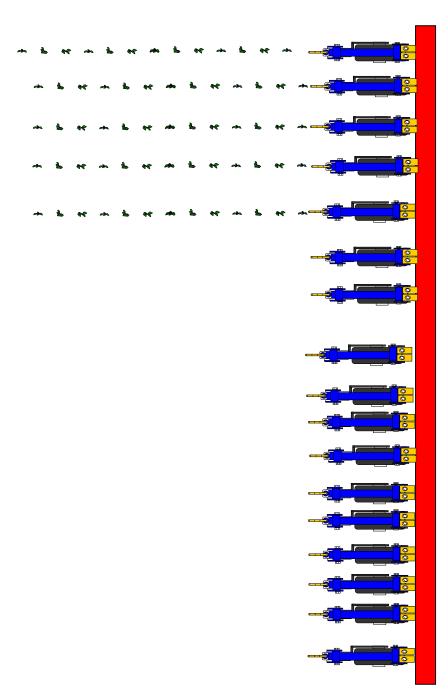

#### **Row Cultivation**

### **Band Cultivation**

All treatments planted to Barley, var. Newdale

All treatments receive pre- and post-emergence tine harrowing