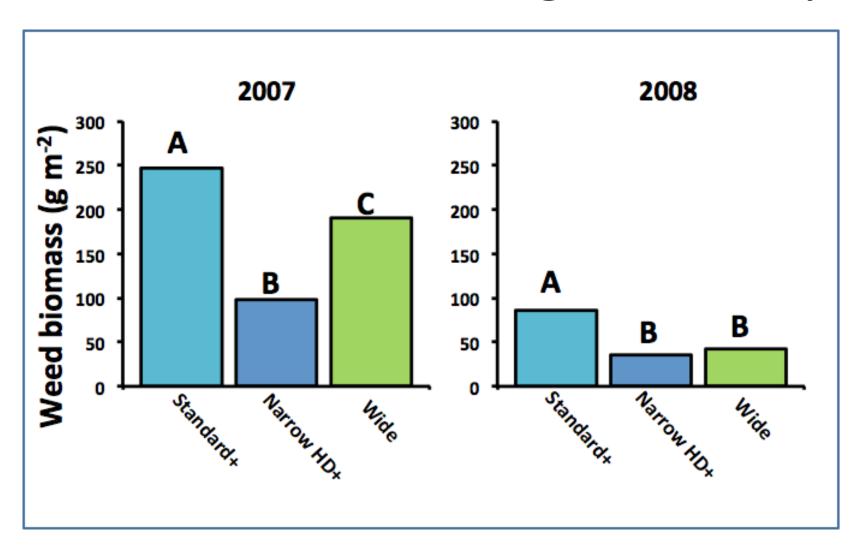

### **Treatments**

## Weed biomass in organic barley

#### Barley

- Elevated sowing rates and inter-row hoeing both improved weed management
- Economic performance depends on severity of weeds, cost of seed and crop price