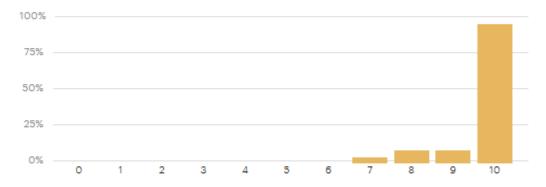

"How likely are you to recommend the Eden Guided Cider Tasting to friends, colleagues or family members, where 0 = Not at All Likely and 10 = Extremely Likely"

Net Promoter Score = 90