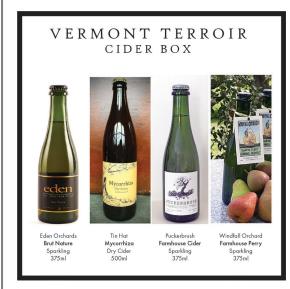

### Vermont Terroir

This Guided Tasting was Pre-recorded.

#### Cider Lover

Thank you very much for purchasing our Tasting Kit: Vermont Terroir and attending the Virtual Cider Tasting with Eleanor, Mark, Teddy and Brad.

We need your feedback! We are new to producing virtual tasting experiences, and want to learn quickly how we can improve. Please help us by completing a quick one page survey. Your answers will be anonymous.