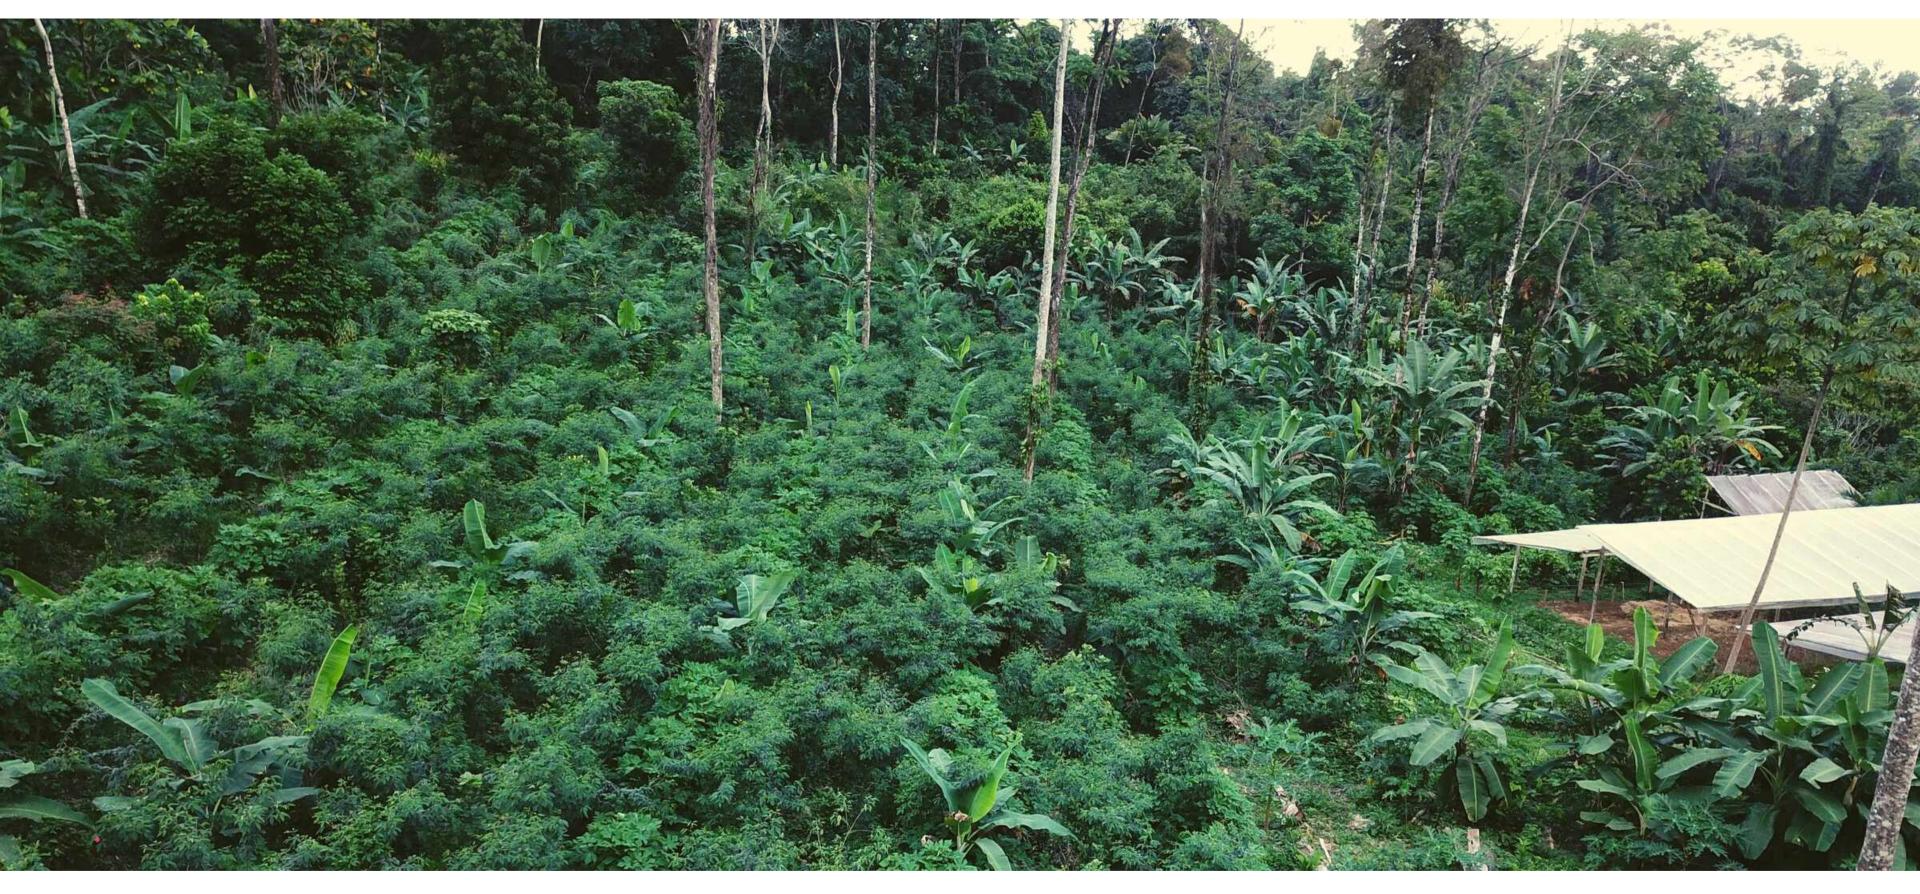

## **Regenerative Farming**

We started out farming organically and we transitioned first to biodynamics and now on to **regenerative agriculture**.

Sustainable vs Regenerative Agriculture

- Sustainable agriculture tries to maintain systems without further degrading them.
- **Regenerative agriculture** regenerates or renews these degrated systems.

### further degrading them. grated systems.

Everything we do at Finca Luna Nueva is seen through that carbon lens - we're not just growing cacao or turmeric- we're **regenerating ecosystems**, responding to the **climate crisis**, **increasing food quality** and security, and **being a model** for farmers throughout the tropics.