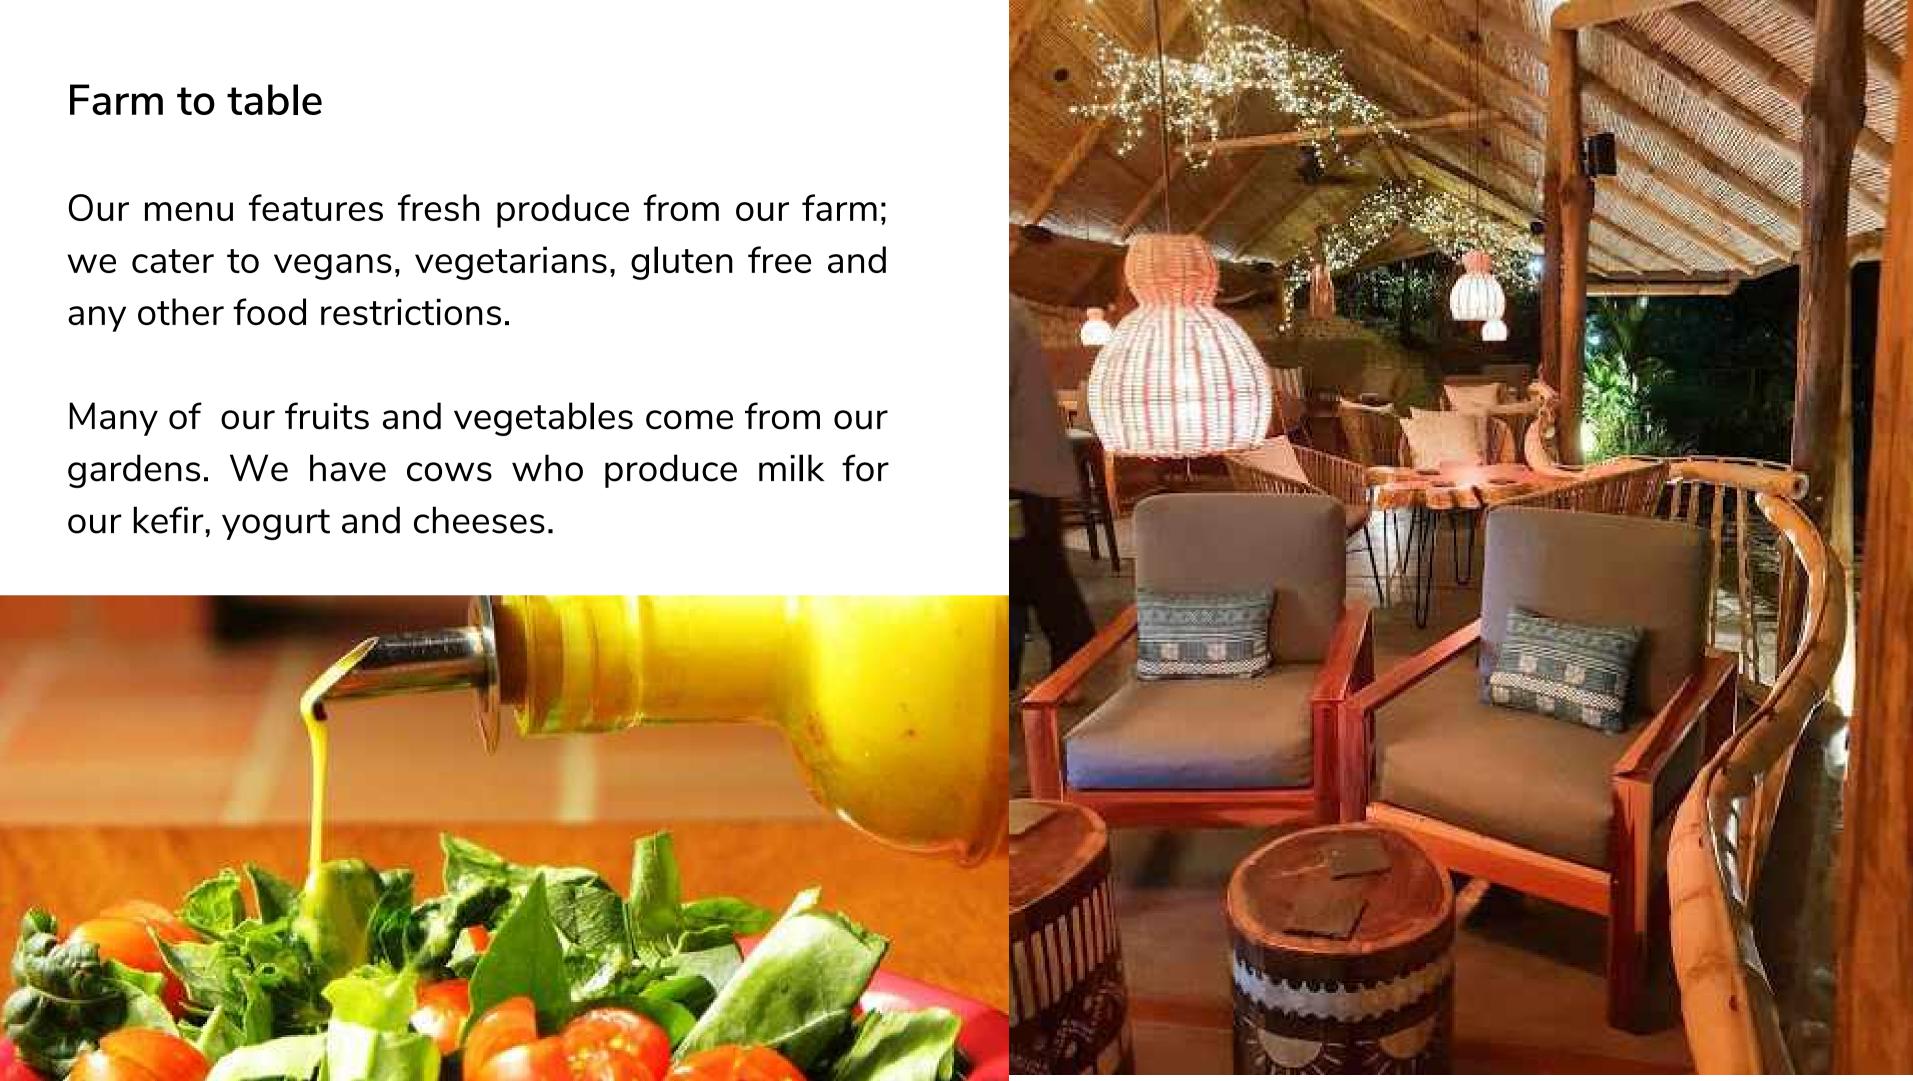

**Regenerative Farming**

We started out farming organically and we transitioned first to biodynamics and now on to **regenerative agriculture**.

Sustainable vs Regenerative Agriculture



- Sustainable agriculture tries to maintain systems without further degrading them.
- **Regenerative agriculture** regenerates or renews these degrated systems.



### further degrading them. grated systems.



Everything we do at Finca Luna Nueva is seen through that carbon lens - we're not just growing cacao or turmeric- we're **regenerating ecosystems**, responding to the **climate crisis**, **increasing food quality** and security, and **being a model** for farmers throughout the tropics.

### We became an Ecolodge in 2008





## Rustic

X



### Unique Infrastructure





# #1 Tour: Farm Tour









**HELP MILK A COW** 

**CAVALONGA TRAIL** 



#### SACRED SEEDS MEDICINAL GARDEN



#### BIRDWATCHING

### NIGHT RAINFOREST **MYSTERIES TOUR**









#### <u>Email</u>

#### <u>Phone</u>

#### <u>Website</u>

# Pura Vida!

gerencia@fincalunanuevalodge.com

506-2468-4006

www.fincalunanuevalodge.com