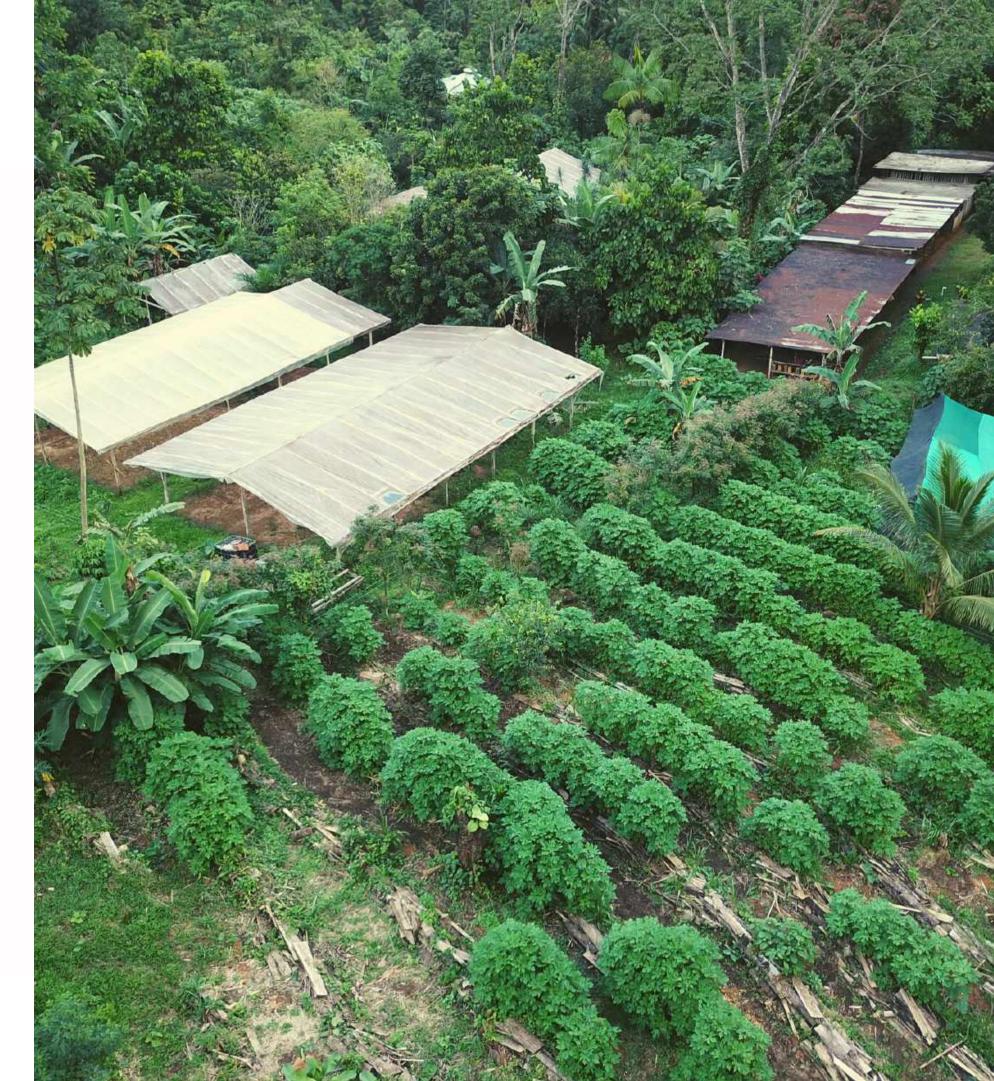

## **Regenerative Farming**

We started out farming organically and we transitioned first to biodynamics and now on to **regenerative agriculture**.

Sustainable vs Regenerative Agriculture

- Sustainable agriculture tries to maintain systems without further degrading them.
- **Regenerative agriculture** regenerates or renews these degrated systems.

### further degrading them. grated systems.

Everything we do at Finca Luna Nueva is seen through that carbon lens - we're not just growing cacao or turmeric- we're **regenerating ecosystems**, responding to the **climate crisis**, **increasing food quality** and security, and **being a model** for farmers throughout the tropics.