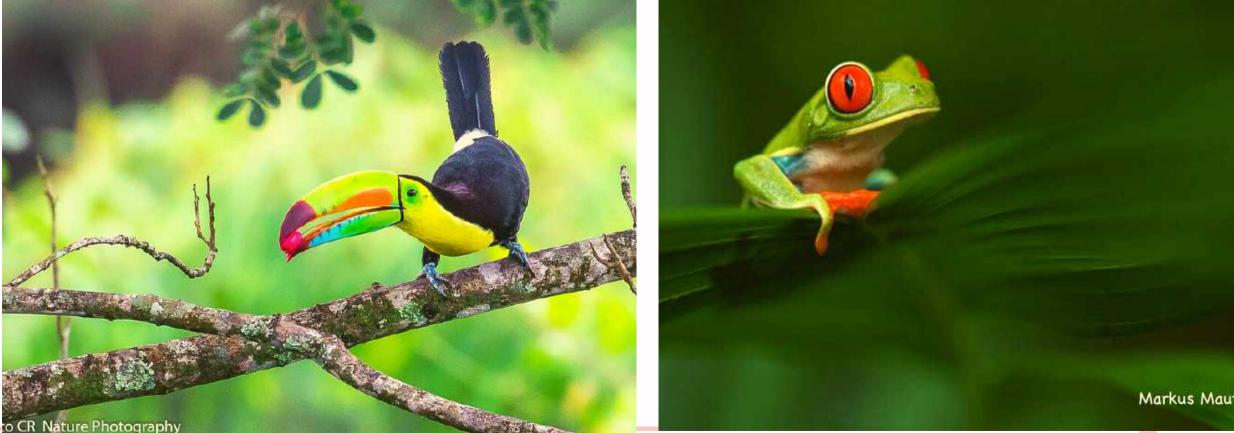

to biodynamics and now on to **regenerative agriculture**.

Sustainable vs Regenerative Agriculture



- Sustainable agriculture tries to maintain systems without further degrading them.
- **Regenerative agriculture** regenerates or renews these degrated systems.



### further degrading them. grated systems.



Everything we do at Finca Luna Nueva is seen through that carbon lens - we're not just growing cacao or turmeric- we're **regenerating ecosystems**, responding to the **climate crisis**, **increasing food quality** and security, and **being a model** for farmers throughout the tropics.

### We became an Ecolodge in 2008





## Rustic

X



### Unique Infrastructure





# #1 Tour: Farm Tour









**HELP MILK A COW** 

**CAVALONGA TRAIL** 



#### SACRED SEEDS MEDICINAL GARDEN



#### BIRDWATCHING

### NIGHT RAINFOREST **MYSTERIES TOUR**









#### <u>Email</u>

#### <u>Phone</u>

#### <u>Website</u>

# Pura Vida!

gerencia@fincalunanuevalodge.com

506-2468-4006

www.fincalunanuevalodge.com