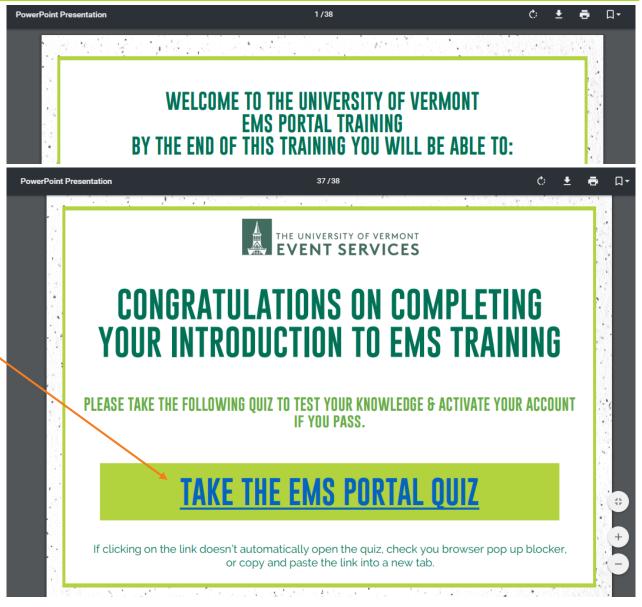

## HOW TO ACTIVATE YOUR EMS ACCOUNT FOR SGA & FSL ORGANIZATIONS

Updated: January 4, 2019

The link will take you to a short quiz.

Fill in your information and answers.

UES will review the results of the quiz.

- If you get 3 or more answers correct your EMS account will be activated.
- If you get 2 or more wrong you will be asked to retake the quiz.
- It usually takes 2-3 business days to activate your account.
- During busy times of the year it may take as many as 5 business days to activate your account.
- You will receive an email from UES confirming that your account is active and you are ready to use EMS.
- If you have trouble with your EMS account or need help using the Porta, email campusevents@uvm.edu or call 802-656-5667.