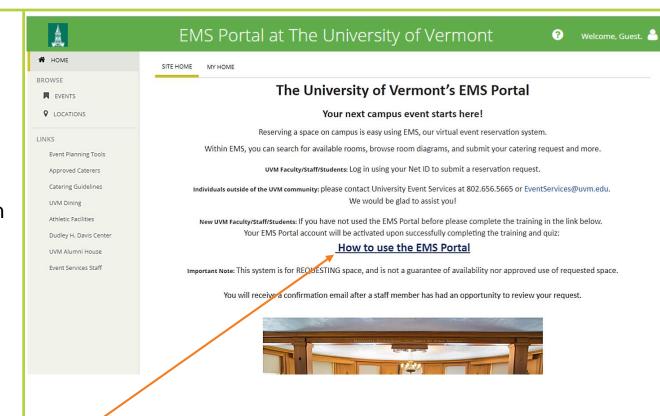

## HOW TO ACTIVATE YOUR EMS ACCOUNT FOR SGA & FSL ORGANIZATIONS

Updated January 4, 2019

- Only student organizations that are officially recognized by either Student Government Association or Greek Life are allowed to use EMS to request rooms or events.
- Every club and Greek Life organization can have up to two designated members use EMS on behalf of their organizations. These designated members are called club signers.
- Before the club signer can begin requesting rooms, they must first activate their EMS account.
- To activate your EMS account do the following:
  - Go to: www.uvm.edu/ems
  - Click on the link that says "How to use the EMS Portal"

## HOW TO ACTIVATE YOUR EMS ACCOUNT FOR SGA & FSL

Updated: January 4, 2019

This will take you to a short PowerPoint presentation.

Watch the PowerPoint and learn how to use EMS.

Once the PowerPoint is over go to the link provided.