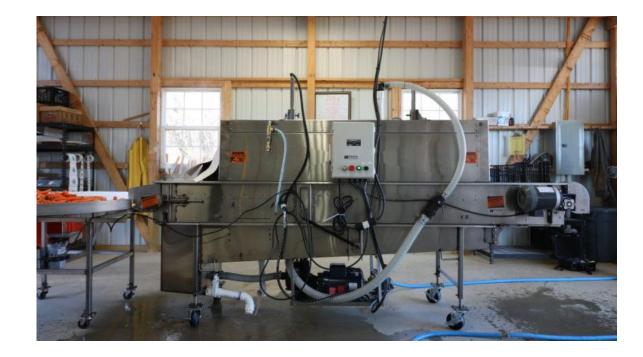

#### Azs Line Washers

- Power presoak tank.
- AZS rinse tunnel.
- Food safety folks love that it can be washed and is all stainless.