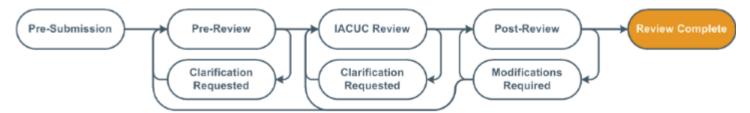

## **Submission Creation, Preparation and Workflow States**

UVMClick presents a workflow diagram to show where your submission is in the lifecycle. All new submissions, and other requests, are initially assigned a status of "Pre-Submission." Then, as the submission is completed by the Principal Investigator and sent to the electronic routing system, the workflow diagram automatically changes to reflect submission progress in the electronic routing system.

## **Protocol**

| <u>Pre-Submission</u>          | PI/Contact has started a new submission in UVMClick but has not submitted the request to RPO.                                                                                                                                            |
|--------------------------------|------------------------------------------------------------------------------------------------------------------------------------------------------------------------------------------------------------------------------------------|
| <u>Pre-Review</u>              | The submission has been sent to RPO. RPO is currently processing the submission. In this state the protocol may be either in Veterinary Review or with the Analyst for Pre-Review.                                                       |
| <u>Clarification Requested</u> | The Veterinarian, RPO, or the Institutional Animal Care and Use Committee (IACUC) has returned the submission to the PI/Contact for clarifications. The PI/Contact is expected to login to UVMClick and respond to clarifications.       |
| IACUC Review                   | The submission has been scheduled to an upcoming IACUC meeting date (full) or is currently being reviewed by an IACUC member reviewer.                                                                                                   |
| <u>Post-Review</u>             | The IACUC has made a decision on the submission. RPO may be in the process of communicating to the PI/Contact the decision or there may be other required approvals needed before RPO will approve the submission and release to the PI. |
| Modifications Required         | The IACUC committee determined that additional changes are required on the submissions. The PI/Contact is expected to login to UVMClick, make the required changes and re-submit back to RPO.                                            |
| Review Complete                | The review process has been completed for this submission.                                                                                                                                                                               |