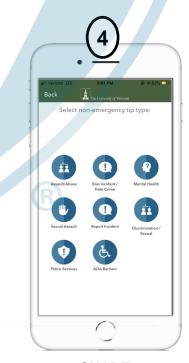

## Share Info with Campus Safety Partners

- (1)
- Report an incident. Let us know anonymously if you choose
- 2 With the SafeWalk feature, invite up to three contacts to digitally accompany you on a real-time map
- 3 Access helpful resources