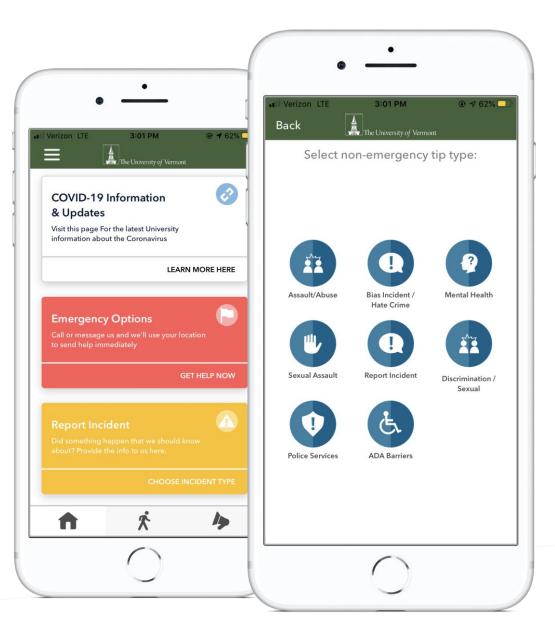

VERIFY Authenticate your account by verifying your full University of Vermont email.

SHARE Navigate to emergency options, incident reporting, SafeWalk, & Resources

## Share Info with Campus Safety Partners

- (1)
- Report an incident. Let us know anonymously if you choose
- 2 With the SafeWalk feature, invite up to three contacts to digitally accompany you on a real-time map
- 3 Access helpful resources