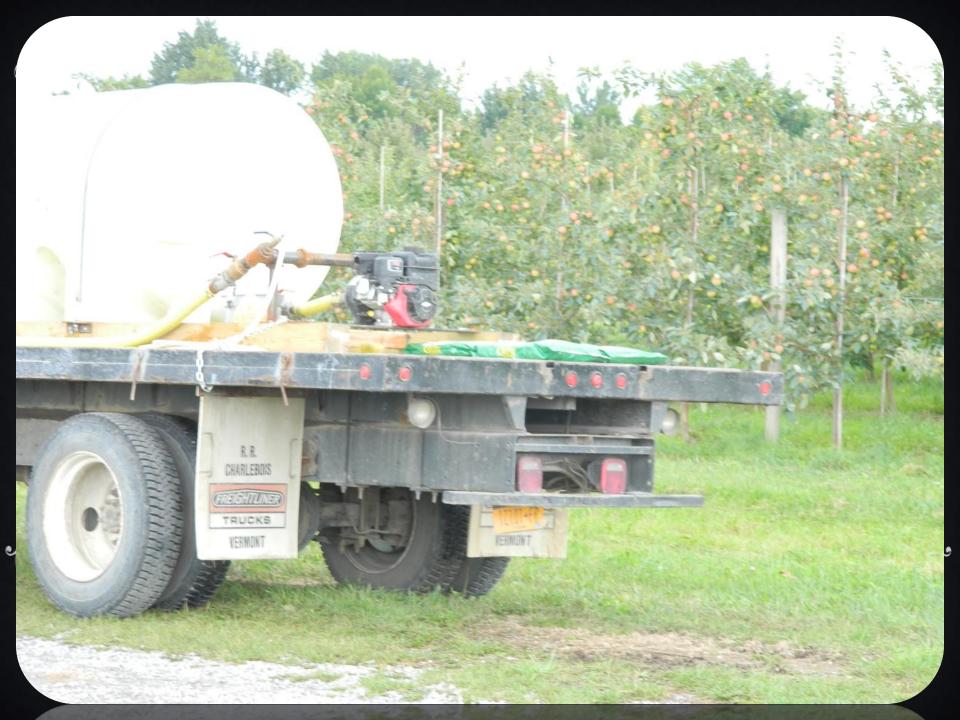

#### WHAT DOES TILE COST TO INSTALL?

|     | DESCRIPTION                    | RATE     | TOTAL       |
|-----|--------------------------------|----------|-------------|
|     | DESCRIPTION .                  |          |             |
|     | 435 ft - 8" tile               | \$1.80   | \$783.00    |
| /11 | 34350 ft - 4" tile             | \$0.35   | \$12,022.50 |
|     | 750 ft - 6" tile               | \$0.94   | \$705.00    |
|     | 35535 ft - tile installed      | \$0.55   | \$19,544.25 |
|     | 35535 ft - survey charge       | \$0.02   | \$710.70 —  |
|     | 1 - 8" tee                     | \$12.00  | \$12.00     |
|     | 16 - 6" X 4" tees              | \$8.00   | \$128.00    |
|     | 9 - 4" Tees                    | \$4.00   | \$36.00     |
|     | 26 - 4" end caps               | \$1.50   | \$39.00     |
|     | 1 - 8" X 6" reducer            | \$6.00   | \$6.00      |
|     | 1 -6" X 4" reducer             | \$4.00   | \$4.00      |
|     | 1 - 8" outlet                  | \$40.00  | \$40.00     |
|     | 2 - 8" couplers                | \$4.50   | \$9.00      |
|     | Filling ditches                |          |             |
|     |                                | \$130.00 | \$390.00    |
|     | 3 hrs - D6                     | \$130.00 |             |
|     | 5 hrs - D6                     | \$130.00 |             |
|     | 3 hrs - D6                     | \$75.00  |             |
|     | 4 hrs - Backhoe clearing brush | \$75.00  | \$500.00    |
|     |                                |          |             |
|     |                                |          |             |
|     |                                |          | 407 -00     |
|     |                                | Total    | \$35,769.45 |
| 1   |                                |          |             |
|     |                                | -1 400/  |             |