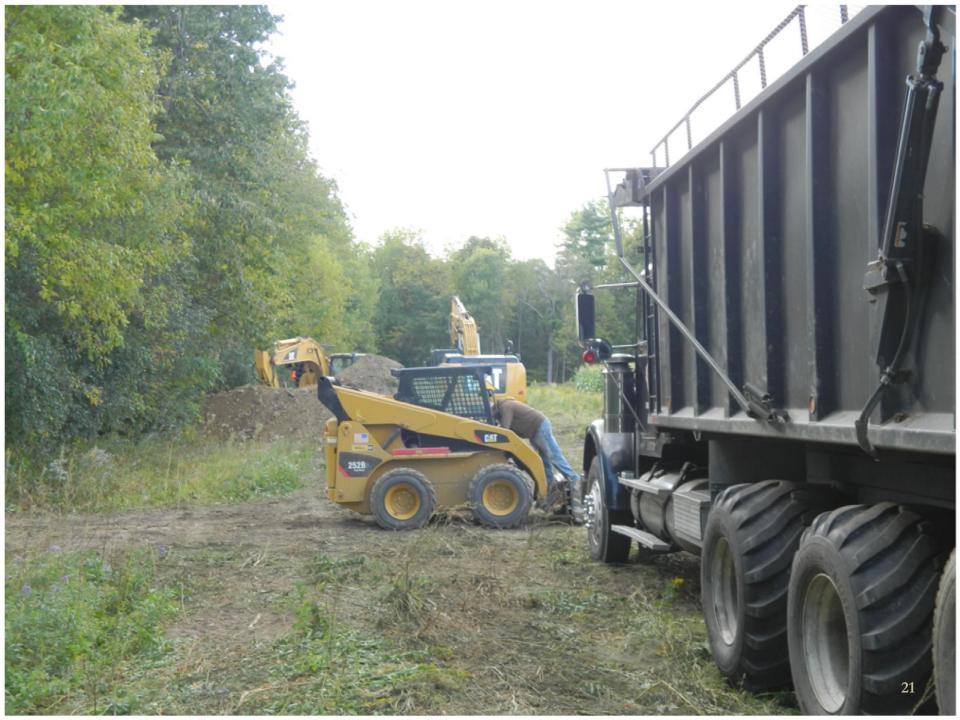

# THE BENEFITS OF TILE DRAINAGE

Or

So You Really Expect Me To Pay For My Farm

All Over Again?



## RIVER BEND FARM AGRICULTURAL AND ENVIRONMENTAL SERVICES



Assisting Fellow Farmers in the Feeding of Seven Billion People



























































#### WHAT DOES TILE COST TO INSTALL?

|     | DESCRIPTION                    | RATE     | TOTAL       |
|-----|--------------------------------|----------|-------------|
|     | DESCRIPTION .                  |          |             |
|     | 435 ft - 8" tile               | \$1.80   | \$783.00    |
| /11 | 34350 ft - 4" tile             | \$0.35   | \$12,022.50 |
|     | 750 ft - 6" tile               | \$0.94   | \$705.00    |
|     | 35535 ft - tile installed      | \$0.55   | \$19,544.25 |
|     | 35535 ft - survey charge       | \$0.02   | \$710.70 —  |
|     | 1 - 8" tee                     | \$12.00  | \$12.00     |
|     | 16 - 6" X 4" tees              | \$8.00   | \$128.00    |
|     | 9 - 4" Tees                    | \$4.00   | \$36.00     |
|     | 26 - 4