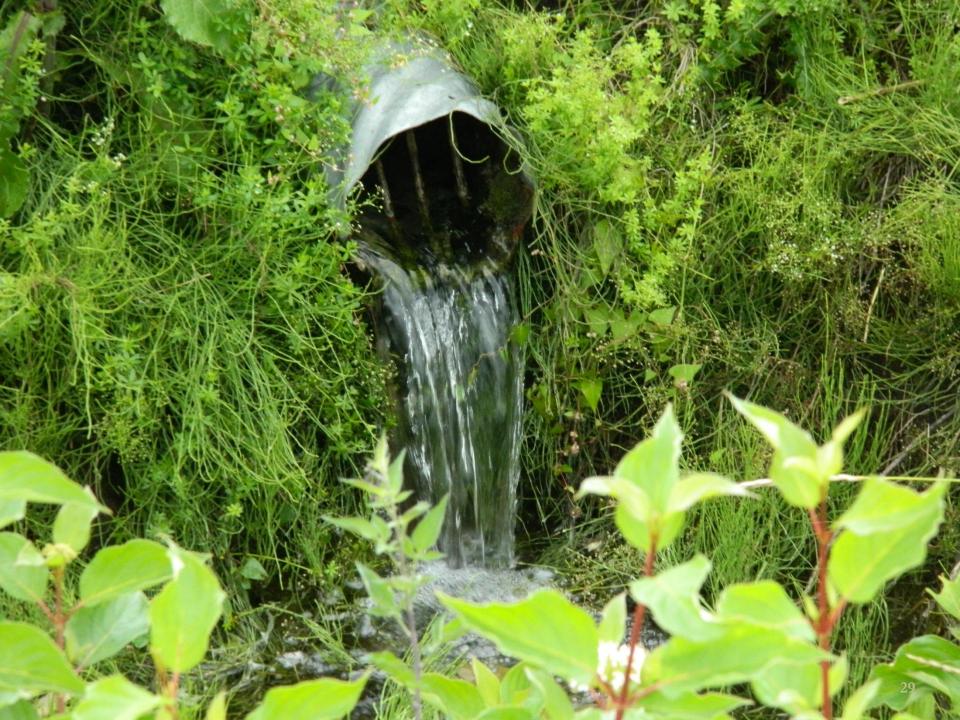

# THE BENEFITS OF TILE DRAINAGE

Or

So You Really Expect Me To Pay For My Farm

All Over Again?



## RIVER BEND FARM AGRICULTURAL AND ENVIRONMENTAL SERVICES



Assisting Fellow Farmers in the Feeding of Seven Billion People



























































#### WHAT DOES TILE COST TO INSTALL?

|     | DESCRIPTION                    | RATE     | TOTAL       |
|-----|--------------------------------|----------|-------------|
|     | DESCRIPTION .                  |          |             |
|     | 435 ft - 8" tile               | \$1.80   | \$783.00    |
| /11 | 34350 ft - 4" tile             | \$0.35   | \$12,022.50 |
|     | 750 ft - 6" tile               | \$0.94   | \$705.00    |
|     | 35535 ft - tile installed      | \$0.55   | \$19,544.25 |
|     | 35535 ft - survey charge       | \$0.02   | \$710.70 —  |
|     | 1 - 8" tee                     | \$12.00  | \$12.00     |
|     | 16 - 6" X 4" tees              | \$8.00   | \$128.00    |
|     | 9 - 4" Tees                    | \$4.00   | \$36.00     |
|     | 26 - 4" end caps