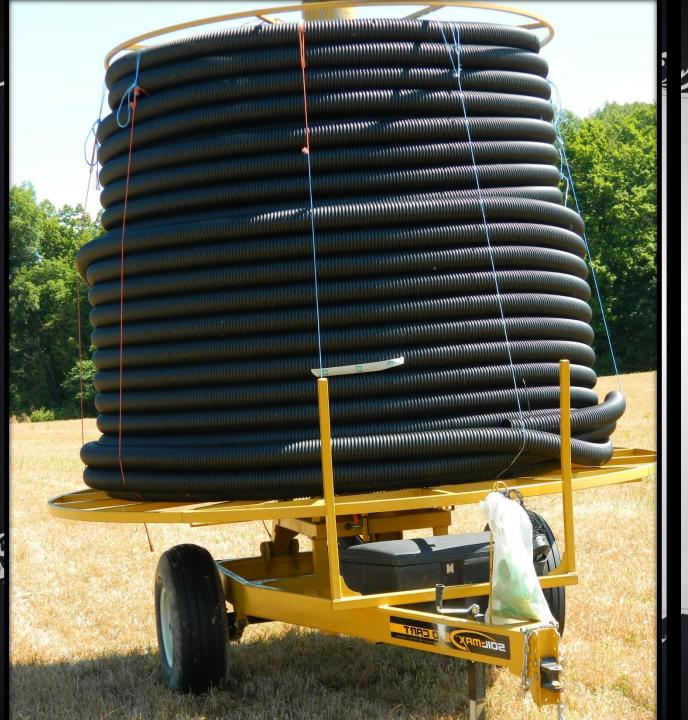

| \$130.00 | \$390.00    |
|     | 3 hrs - D6                     | \$130.00 |             |
|     | 5 hrs - D6                     | \$130.00 |             |
|     | 3 hrs - D6                     | \$75.00  |             |
|     | 4 hrs - Backhoe clearing brush | \$75.00  | \$500.00    |
|     |                                |          |             |
|     |                                |          |             |
|     |                                |          | 407 -00     |
|     |                                | Total    | \$35,769.45 |
| 1   |                                |          |             |
|     |                                | -1 400/  |             |

1 1/20/ nor month on balances over 30 days, which is an annual rate of 18%.



## CROP YIELD MONITORS















## HOW LONG IS PAYBACK?

**❖**GRAIN CORN

TARGET.....200

**BUSHELS PER ACRE** 

**\***CORN SILAGE

TARGET.....30 TONS

**♦** ALFALFA

TARGET...7 TONS

PER ACRE DRY

MATTER IN 4

**CUTTINGS** 

#### **GRAINS**

Organization Continuodity Liles

| Commodity         | Units   | Price    | Change | % Change | Contract | Time(ET) |
|-------------------|---------|----------|--------|----------|----------|----------|
| CBOT Corn         | USd/bu. | 402.00   | +1.75  | +0.44%   | Mar 15   | 14:24:22 |
| CBOT Wheat        | USd/bu. | 555.50   | -8.25  | -1.46%   | Mar 15   | 14:15:00 |
| CBOT Oats         | USd/bu. | 298.25   | -5.00  | -1.65%   | Mar 15   | 14:15:00 |
| CBOT Rough Rice   | USD/cwt | 11.46    | -0.09  | -0.7496  | Mar 15   | 14:15:00 |
| CBOT Soybeans     | USd/bu. | 1,01