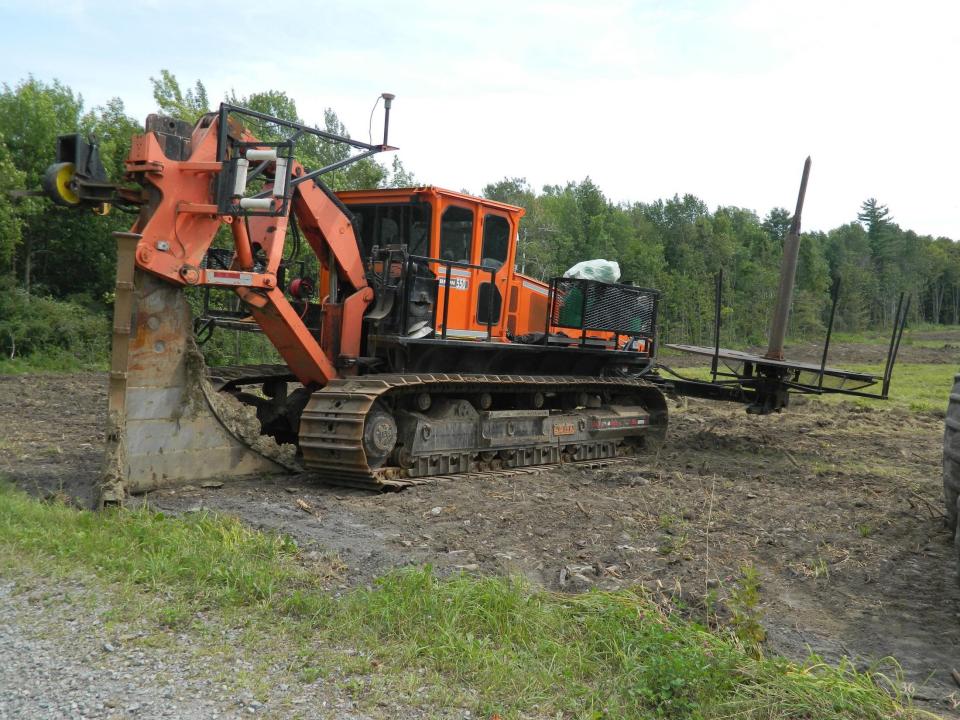

\$130.00 | \$390.00    |
|     | 3 hrs - D6                     | \$130.00 |             |
|     | 5 hrs - D6                     | \$130.00 |             |
|     | 3 hrs - D6                     | \$75.00  |             |
|     | 4 hrs - Backhoe clearing brush | \$75.00  | \$500.00    |
|     |                                |          |             |
|     |                                |          |             |
|     |                                |          | 407 -00     |
|     |                                | Total    | \$35,769.45 |
| 1   |                                |          |             |
|     |                                | -1 400/  |             |

1 1/20/ nor month on balances over 30 days, which is an annual rate of 18%.



## CROP YIELD MONITORS















## HOW LONG IS PAYBACK?

**❖**GRAIN CORN

TARGET.....200

**BUSHELS PER ACRE** 

**\***CORN SILAGE

TARGET.....30 TONS

**♦** ALFALFA

TARGET...7 TONS

PER ACRE DRY

MATTER IN 4

**CUTTINGS** 

#### **GRAINS**

Organization Continuodity Liles

| Commodity         | Units   | Price    | Change | % Change | Contract | Time(ET) |
|-------------------|---------|----------|--------|----------|----------|----------|
| CBOT Corn         | USd/bu. | 402.00   | +1.75  | +0.44%   | Mar 15   | 14:24:22 |
| CBOT Wheat        | USd/bu. | 555.50   | -8.25  | -1.46%   | Mar 15   | 14:15:00 |
| CBOT Oats         | USd/bu. | 298.25   | -5.00  | -1.65%   | Mar 15   | 14:15:00 |
| CBOT Rough Rice   | USD/cwt | 11.46    | -0.09  | -0.7496  | Mar 15   | 14:15:00 |
| CBOT Soybeans     | USd/bu. | 1,016.00 |