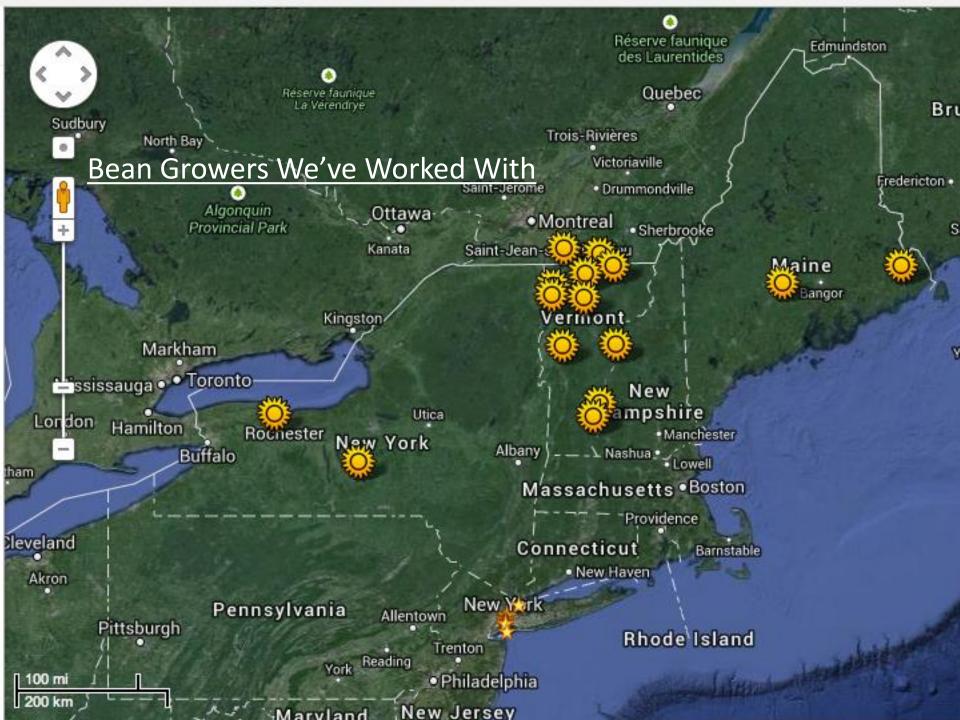

| Amstero        | lam                   | 1- Star       | Bennington          | 1                                     | Brattleboro   | CAR H          | HER JA       | Sent to                         |                    | 1001 - 101         |
| 224      | 24                                        | 一下五前                                                       |                                                                                                                                        | HOVE OF THE                        | Sc             | henectady             | • N. A.       | 2 States Ser        | STATISTICS                            | The Mar Start | NAF LOW PE     | Manhua       | Haverhi                         | Map data ©2014 Goo | gle Fornon-commerc |



# **Current Processing Infrastructure**



## Mobile Seed Cleaning, Milling, Cracking



-Fanning Mill
-Cleaning Screens
-Box Fans
-Tarps
-Corn Sheller
-Corn Cracker
-Burr Mill

Interim scale processing for farms considering scaling.

### 2009 Farm to Plate Investment Program

- 1. Increase Econ. Dev. In VT's farm and food sector
- 2. Create jobs in the food and farm economy
- 3. Improve access to *healthy* local foods