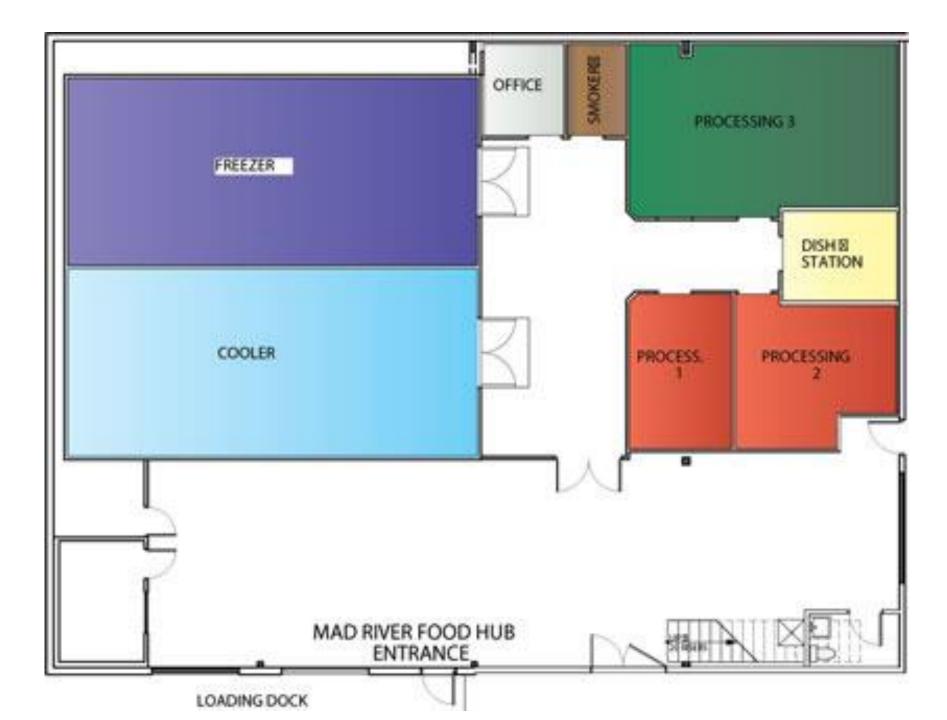

BRINGING DRY BEANS TO MARKET joe → Vermont Bean Crafters, Co

#### Joe Bossen Vermont Bean Crafters













Featuring the Three Sisters Squash from Rockville Market Farm, Red Merlot Beans from Cayuga Pure Organics (NY), and Heirloom Cornmeal from Butterworks Farm.

In the spirit of the Hidatsa and their sustaining stewardship.



ROCKVILLE MARKET FARM Starksboro, VT

### vermontbeancrafters.com Lost Nation Eurgers





















#### Total Market Value of Vermont Farm Products, 2007



















### Mad River Food Hub, Waitsfield VT





#### Potential Processing Hubs We're Considering

| Fil      | le                                        | Edit \                                                     | View History                                                                                                                           | Bookmarks                          | Window         | Help                  |               |                     |                                       |               | 88 🖉           | 💻 🗗 🖇        | <b>?</b> ♥                      | 💷 Thu 8:43 A       | M Joe Bosse        |
|----------|-------------------------------------------|------------------------------------------------------------|------------------------------------------------------------------------------------------------