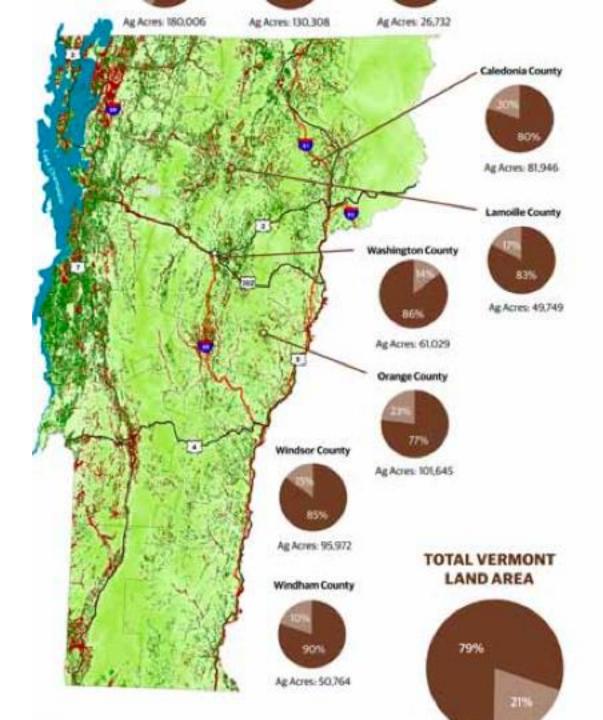

BRINGING DRY BEANS TO MARKET joe → Vermont Bean Crafters, Co

#### Joe Bossen Vermont Bean Crafters













Featuring the Three Sisters Squash from Rockville Market Farm, Red Merlot Beans from Cayuga Pure Organics (NY), and Heirloom Cornmeal from Butterworks Farm.

In the spirit of the Hidatsa and their sustaining stewardship.



ROCKVILLE MARKET FARM Starksboro, VT

### vermontbeancrafters.com Lost Nation Eurgers





















#### Total Market Value of Vermont Farm Products, 2007



















### Mad River Food Hub, Waitsfield VT





#### Potential Processing Hubs We're Considering

| Fil      | le                                        | Edit \                                                     | View History                                                                                                                           | Bookmarks                          | Window         | Help                  |               |                     |                                       |               | 88 🖉           | 💻 🗗 🖇        | <b>?</b> ♥                      | 💷 Thu 8:43 A       | M Joe Bosse        |
|----------|-------------------------------------------|------------------------------------------------------------|---------------------------------------