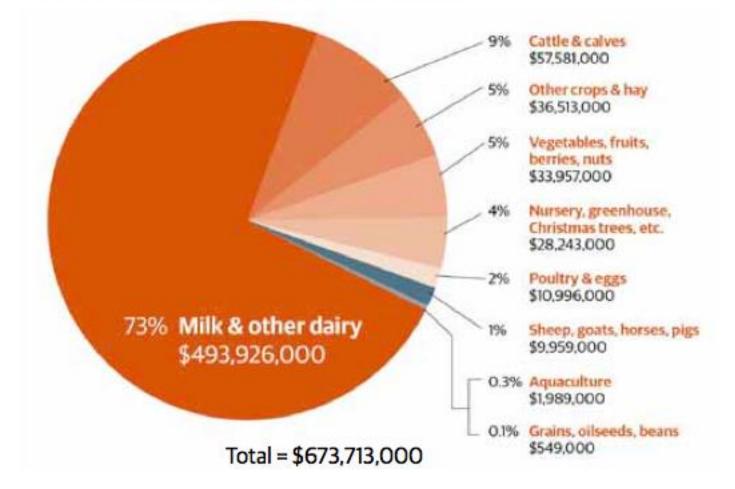

BRINGING DRY BEANS TO MARKET joe → Vermont Bean Crafters, Co

#### Joe Bossen Vermont Bean Crafters













Featuring the Three Sisters Squash from Rockville Market Farm, Red Merlot Beans from Cayuga Pure Organics (NY), and Heirloom Cornmeal from Butterworks Farm.

In the spirit of the Hidatsa and their sustaining stewardship.



ROCKVILLE MARKET FARM Starksboro, VT

### vermontbeancrafters.com Lost Nation Eurgers





















#### Total Market Value of Vermont Farm Products, 2007



















### Mad River Food Hub, Waitsfield VT





#### Potential Processing Hubs We're Considering

| Fil      | le                                        | Edit \                                                     | View History                                                                                                                           | Bookmarks                          | Window         | Help                  |               |                     |                                       |               | 88 🖉           | 💻 🗗 🖇        | <b>?</b> ♥                      | 💷 Thu 8:43 A       | M Joe Bosse        |
|----------|-------------------------------------------|----------------------------------------