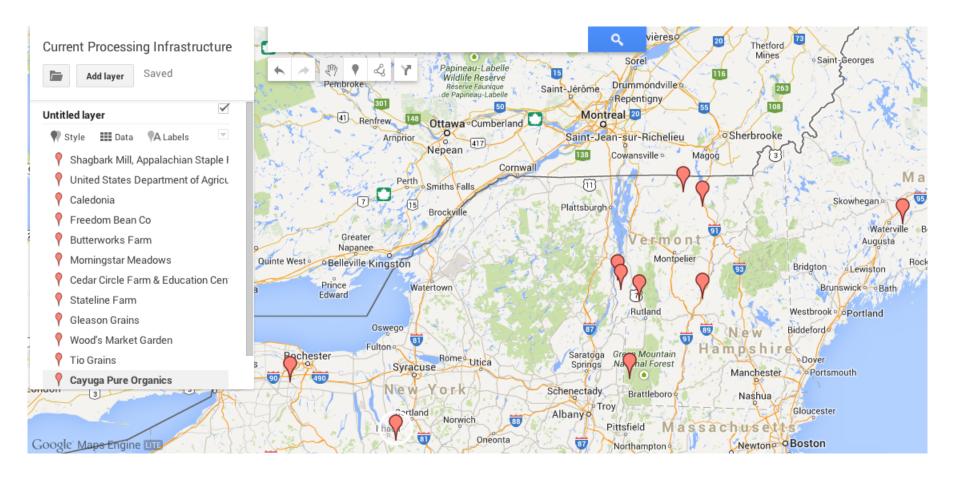

| 1- Star       | Bennington          | 1                                     | Brattleboro   | CAR H          | HER JA       | Sent to                         |                    | 1001 - 101         |
| 224      | 24                                        | 一下五前                                                       |                                                                                                                                        | HOVE OF THE                        | Sc             | henectady             | • N. A.       | 2 States Ser        | STATISTICS                            | The Mar Start | NAF LOW PE     | Manhua       | Haverhi                         | Map data ©2014 Goo | gle Fornon-commerc |



# **Current Processing Infrastructure**



## Mobile Seed Cleaning, Milling, Cracking



-Fanning Mill
-Cleaning Screens
-Box Fans
-Tarps
-Corn Sheller
-Corn Cracker
-Burr Mill

Interim scale processing for farms considering scaling.

### 2009 Farm to Plate Investment Program

- 1. Increase Econ. Dev. In VT's farm and food sector
- 2. Create jobs in the food and farm economy
- 3. Improve access to *healthy* local foods