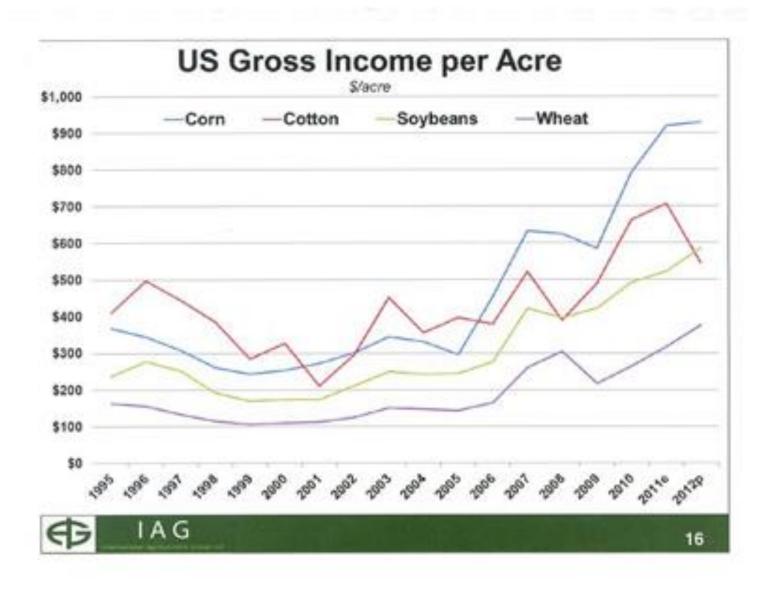

BRINGING DRY BEANS TO MARKET joe → Vermont Bean Crafters, Co

#### Joe Bossen Vermont Bean Crafters













Featuring the Three Sisters Squash from Rockville Market Farm, Red Merlot Beans from Cayuga Pure Organics (NY), and Heirloom Cornmeal from Butterworks Farm.

In the spirit of the Hidatsa and their sustaining stewardship.



ROCKVILLE MARKET FARM Starksboro, VT

### vermontbeancrafters.com Lost Nation Eurgers





















#### Total Market Value of Vermont Farm Products, 2007



















### Mad River Food Hub, Waitsfield VT





#### Potential Processing Hubs We're Considering

| Fil      | le                                        | Edit \                                                     | View History                                                                                                                           | Bookmarks                          | Window         | Help                  |               |                     |                                       |               | 88 🖉           | 💻 🗗 🖇        | <b>?</b> ♥                      | 💷 Thu 8:43 A       | M Joe Bosse        |
|----------|-------------------------------------------|------------------------------------------------------------|-----------------------------------------