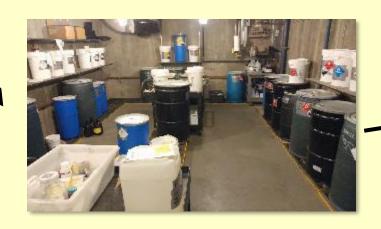

## **Environmental Safety Facility (ESF)**

# How Much Waste is Handled & Who Does it?

- "Maintenance" activities  $\rightarrow$  7,539 lbs.

# There is a Life Cycle to Waste