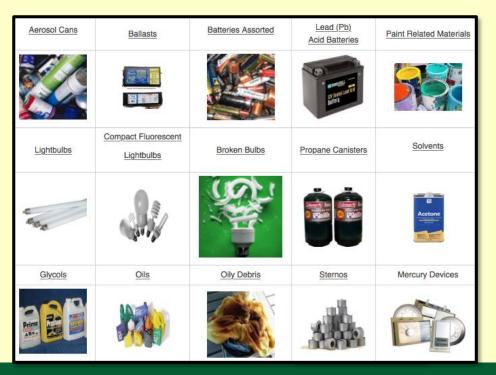

# How Much Waste is Handled & Who Does it?

- "Maintenance" activities  $\rightarrow$  7,539 lbs.