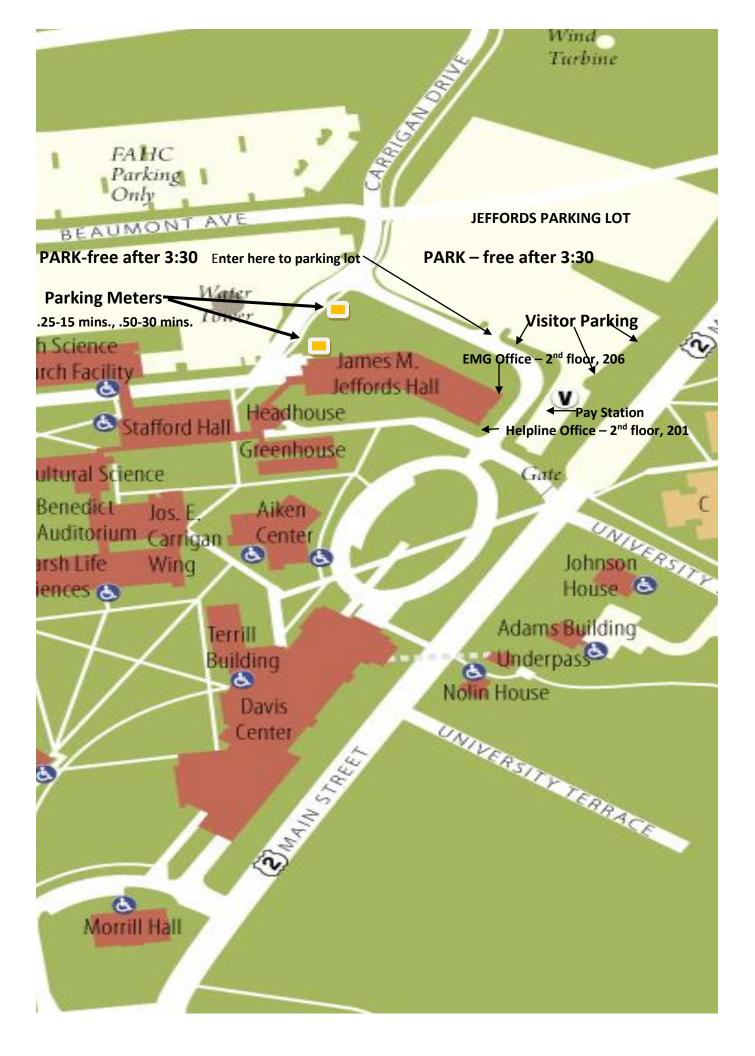

## **Directions to Master Gardener Helpline Office at Jeffords** Hall.

Take I-89 to Exit 14W. This brings you onto Route 2 west (Williston Road). Bear right after the second light onto East Avenue. Take a left @ the first light onto Carrigan Dr. Go thru the light @ the top of the hill (Jeffords will be on your left). At your first left there are metered parking spaces in the south end of the parking lot. There are also 3 parking meters located just after the first left in the north end of Jeffords (see map above for meter times & rates). The Extension Master Gardener Helpline office is located on the 2<sup>nd</sup> floor, Room 201.