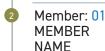

## **BCBSVT MEMBERS WITH A MEMBER # 0F 01:**

YOUR MEMBER NUMBER IS THE LAST 13
CHARACTERS OF YOUR ID, PLUS YOUR 2-DIGIT
MEMBER NUMBER.

ID: XXXV801234567001