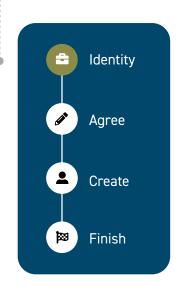

## Download the app:

Follow the progress bar as you complete these easy steps:

TELL US WHO YOU ARE. We'll ask for a few details about you and your Blue Cross and Blue Shield of Vermont Member ID to check your eligibility. Enter your last name exactly as it appears on your ID card. Include suffix, commas or periods, if applicable. If you are a dependent member of BCBSVT or do not carry insurance through our organization, please use the following as your member ID:

**LEGAL AND PRIVACY.** Review and agree to the rules, data collection and privacy policy!

**CREATE YOUR ACCOUNT.** Add your email, make a password and give us some additional details to customize your experience.

YOU'RE ALL SET. Your account is ready. Click **Take Me There** to sign in.