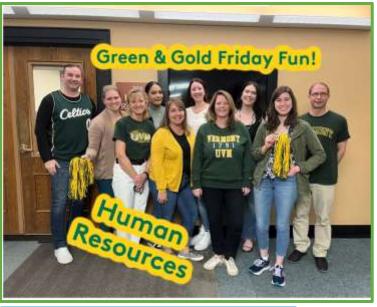

## GREEN & GOLD FRIDAYS

Email us a photo of your office mates in Green & Gold, virtually or in-person and Employee Wellness will send you all a coupon for free coffee from Henderson's Café!