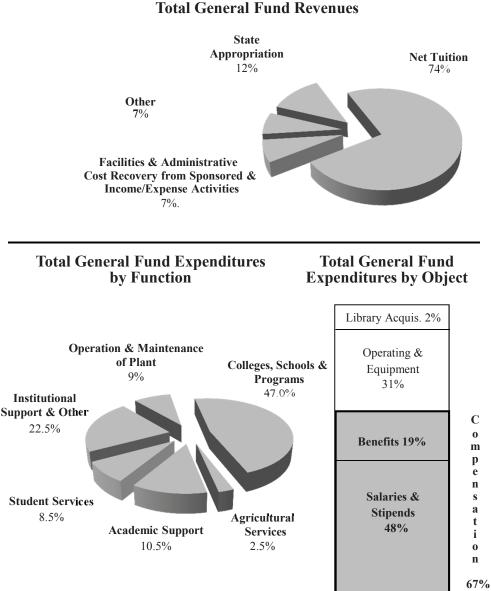

The University of Vermont's FY 2017 budget for current operations totals \$654 million, an increase of 3.4% from the FY 2016 budget. This amount consists of: the general fund, income/expense activities, and current restricted funds. This Other document provides summary and detailed information about the 7% general fund and income/expense activities only. Unlike restricted funds, these areas are directly influenced by institutional policy and management decisions and therefore can be budgeted closely. 7% The charts to the right analyze the total general fund budget for FY 2017. The top graph shows budgeted revenues by source of \$348m (Unrestricted student financial aid is presented as a discount on tuition, not an expense.) by Function

The lower two graphs show budgeted expense, by function and by object of expenditure.

General fund revenues are summarized on page 5, and detailed on pages 8-13. General fund expenditures are summarized on page 6, and detailed on pages 14-22.

### Summary of Budgeted Total General Fund Revenues FY 2016 and FY 2017

|                                           | Base Bu     | dget        |
|-------------------------------------------|-------------|-------------|
|                                           | FY 2016     | FY 2017     |
| State Appropriation                       | 42,469,000  | 42,509,000  |
| Net Tuition                               |             |             |
| Undergraduate Tuition & Student Aid       | 191,078,058 | 199,998,837 |
| Graduate Tuition & Student Aid            | 9,542,000   | 13,507,480  |
| Non-Degree Tuition & Student Aid          | 7,636,000   | 7,410,735   |
| Summer Tuition & Student Aid              | 11,715,000  | 11,642,835  |
| Medical Tuition                           | 22,880,000  | 23,991,298  |
| Net Tuition                               | 242,851,058 | 256,551,185 |
| Miscellaneous Student Fees                | 5,483,206   | 7,108,706   |
| Facilities & Admin Overhead Cost Recovery |             |             |
| Sponsored Research/Other F&A Recovery     | 24,825,000  | 24,914,971  |
| Income/Expense Activities Gen Fund Suppt  | 6,363,795   | 6,447,299   |
| Facil & Admin Overhead Cost Recovery      | 31,188,795  | 31,362,270  |
| Unrestricted Endowments                   |             |             |
| Undesignated                              | 2,345,167   | 2,345,167   |
| Unrestricted Endowments                   | 2,345,167   | 2,345,167   |
|                                           |             | _,,         |
| <b>Operating Investment Income</b>        | 1,900,000   | 1,900,000   |
| <b>Unrestricted Annual Giving</b>         | 2,300,000   | 1,000,000   |
| Other Sources                             |             |             |
| Administrative Dept Sales & Services      | 1,340,951   | 1,733,200   |
| Academic Suppt Dept Sales & Services      | 526,287     | 526,287     |
| Educ & Student Svc Dept Sales & Services  | 2,123,984   | 2,123,984   |
| Buildings & Land Rental                   | 1,039,180   | 1,356,197   |
| Other Sources                             | 5,030,402   | 5,739,668   |
| ΤΟΤΑΙ                                     | 222 567 629 | 249 516 000 |
| TOTAL                                     | 333,567,628 | 348,516,000 |

## Summary of Budgeted Total General Fund Expenditures FY 2016 and FY 2017

|                                            | Base B      | udget       |
|--------------------------------------------|-------------|-------------|
|                                            | FY 2016     | FY 2017     |
| Colleges, Schools, Programs                |             |             |
| College of Agriculture & Life Sciences     | 9,921,678   | 10,700,373  |
| College of Arts & Sciences                 | 50,779,952  | 50,514,414  |
| College of Education & Social Services     | 11,240,608  | 10,854,809  |
| College of Engineering & Mathematical Sci. | 16,743,138  | 18,615,915  |
| College of Medicine                        | 38,813,508  | 40,626,422  |
| College of Nursing and Health Sciences     | 9,768,987   | 11,794,697  |
| Honors College                             | 850,159     | 863,367     |
| Graduate College/Graduate Fellowships      | 2,392,558   | 2,469,367   |
| Grossman School of Business Administration | 8,238,572   | 9,136,580   |
| Rubenstein Sch of Env & Natl Resources     | 6,993,205   | 7,051,791   |
| Other Instructional Programs               | 902,256     | 877,813     |
| Colleges, Schools, Programs                | 156,644,621 | 163,505,548 |
|                                            |             |             |
| Extension System                           | 4,628,591   | 4,828,001   |
| Ag Research & Related Services             |             |             |
| Experiment Station                         | 2,971,247   | 3,093,498   |
| McIntire/Stennis                           | 431,481     | 444,436     |
| Related Agricultural Services              | 336,000     | 544,541     |
| Ag Research & Related Services             | 3,738,728   | 4,082,475   |
| Academic Support                           |             |             |
| Libraries and Learning Resources           | 21,720,055  | 23,127,808  |
| Other Academic Support                     | 13,243,373  | 13,608,702  |
| Academic Support                           | 34,963,428  | 36,736,510  |
| Academic Support                           | 54,705,420  | 50,750,510  |
| Student Services                           | 28,001,268  | 29,815,897  |
| Institutional Support                      | 56,765,149  | 57,674,033  |
| <b>Operations &amp; Plant Maintenance</b>  | 28,605,738  | 31,187,496  |
| Debt Svc., Transfers, & Central Funds      | 20,220,105  | 20,686,036  |
| ΤΟΤΑΙ                                      | 333,567,628 | 348,516,000 |