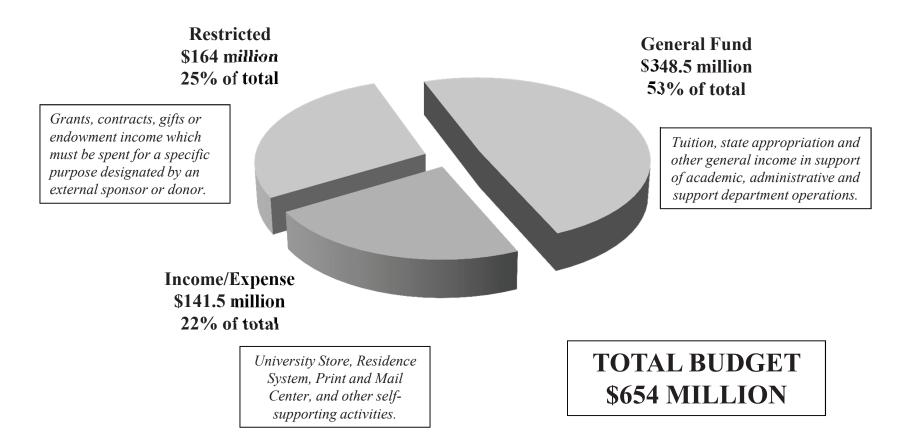

The University of Vermont's FY 2017 budget for current operations totals \$654 million, an increase of 3.4% from the FY 2016 budget. This amount consists of: the general fund, income/expense activities, and current restricted funds. This Other document provides summary and detailed information about the 7% general fund and income/expense activities only. Unlike restricted funds, these areas are directly influenced by institutional policy and management decisions and therefore can be budgeted closely. 7% The charts to the right analyze the total general fund budget for FY 2017. The top graph shows budgeted revenues by source of \$348m (Unrestricted student financial aid is presented as a discount on tuition, not an expense.) by Function

## UNIVERSITY OF VERMONT Summary of Revenues and Expenditures FY 2016 and FY 2017

|                                           | FY 2016       | FY 2017       | % of         |
|-------------------------------------------|---------------|---------------|--------------|
| <u>REVENUES</u>                           | TOTAL BUDGET  | TOTAL BUDGET  | <u>Total</u> |
| Unrestricted Funds                        |               |               |              |
| General Fund                              |               |               |              |
| State Appropriation                       | \$42,469,000  | \$42,509,000  | 6%           |
| Net Tuition                               | 242,851,058   | 256,551,185   | 39%          |
| Facilities & Admin Overhead Cost Recovery |               |               |              |
| from Sponsored Projects                   | 24,825,000    | 24,914,971    | 4%           |
| Other Income                              | 23,422,570    | 24,540,840    | 4%           |
| Subtotal, General Fund                    | 333,567,628   | 348,516,000   | 53%          |
| Income/Expense Activities                 | 136,774,497   | 141,506,829   | 22%          |
| Subtotal, Unrestricted Funds              | 470,342,125   | 490,022,829   | 75%          |
| Restricted Funds                          | 162,700,000   | 164,327,000   | 25%          |
| TOTAL CURRENT FUND REVENUES               | \$633,042,125 | \$654,349,829 | 100%         |
| <b>EXPENDITURES</b>                       |               |               |              |
| Unrestricted Funds                        |               |               |              |
| General Fund                              |               |               |              |
| Base Budget                               | \$333,567,628 | \$348,516,000 | 53%          |
| Subtotal, General Fund                    | 333,567,628   | 348,516,000   | 53%          |
| Income/Expense Activities                 | 136,774,497   | 141,506,829   | 22%          |
| Subtotal, Unrestricted Funds              | 470,342,125   | 490,022,829   | 75%          |
| Restricted Funds                          | 162,700,000   | 164,327,000   | 25%          |
| TOTAL EXPENDITURES                        | \$633,042,125 | \$654,349,829 | 100%         |
| BALANCE/ (SHORTFALL)                      | \$0           | \$0           |              |