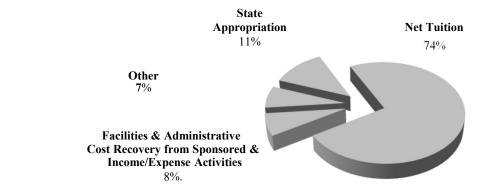

#### **Total General Fund Revenues \$376M**

The charts to the right analyze the total general fund budget for FY 2022. The top graph shows budgeted revenues by source of \$376M. (Unrestricted student financial aid is presented as a discount on tuition, not an expense.)

The lower two graphs show budgeted expense, by function and by object of expenditure.

General fund revenues are summarized on page 5, and detailed on pages 8-13. General fund expenditures are summarized on page 6, and detailed on pages 14-21.