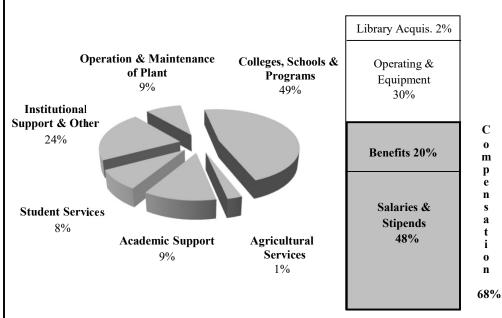

#### **Total General Fund Revenues \$376M**

The charts to the right analyze the total general fund budget for FY 2022. The top graph shows budgeted revenues by source of \$376M. (Unrestricted student financial aid is presented as a discount on tuition, not an expense.)

The lower two graphs show budgeted expense, by function and by object of expenditure.

General fund revenues are summarized on page 5, and detailed on pages 8-13. General fund expenditures are summarized on page 6, and detailed on pages 14-21.