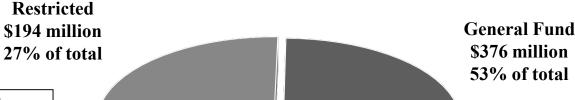

Grants, contracts, gifts or endowment income which must be spent for a specific purpose designated by an external sponsor or donor.

Tuition, state appropriation and other general income in support of academic, administrative and support department operations.

Income/Expense \$144 million 20% of total

> University Store, Residence System, Print and Mail Center, and other selfsupporting activities.

TOTAL REVENUE BUDGET \$714 MILLION

#### **Total General Fund Revenues \$376M**

The charts to the right analyze the total general fund budget for FY 2022. The top graph shows budgeted revenues by source of \$376M. (Unrestricted student financial aid is presented as a discount on tuition, not an expense.)