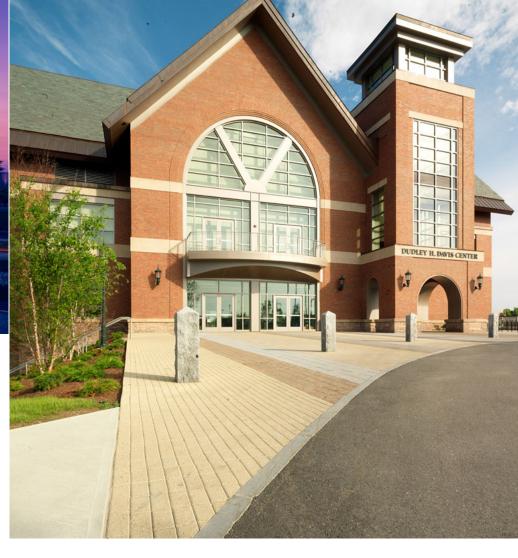

## Creating the Environmental University

Davis opening Campaign Close Light a new era

The Dudley H. Davis student center on the campus of the University of Vermont is a beacon of environmental consciousness. The elevators are lubed with vegetable oil. The wood is certified non-old-growth. The design is energy-efficient. The fountains are labeled "water bottle refill stations." -Forbes Magazine, 2009

The building takes a challenging hillside site and turns it into a grand gesture that is practical, fun, and sustainable — and bound to be a welcome change for students who had been using an 1885 library as their student center. -The Chronile of Higher Education, 2007

a sprawling, four-story monolith of brick and steel built alongside Main Street on the hill that functions as the gateway to the city, it was met with considerable unease...residents have called the structure an eyesore, a blight, a blunder, and "an architect's ego gone wild" in letters to the local newspaper. -Boston Globe, 2007

## **DUDLEY H. DAVIS CENTER**