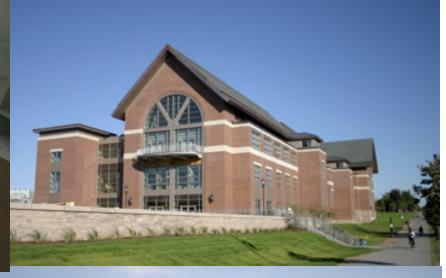

## Creating the Environmental University



Davis opening Campaign Close Light a new era

The Dudley H. Davis student center on the campus of the University of Vermont is a beacon of environmental consciousness. The elevators are lubed with vegetable oil. The wood is certified non-old-growth. The design is energy-efficient. The fountains are labeled "water bottle refill stations." -Forbes Magazine, 2009







The building takes a challenging hillside site and turns it into a grand gesture that is practical, fun, and sustainable — and bound to be a welcome change for students who had been using an 1885 library as their student center. -The Chronile of Higher Education, 2007

a sprawling, four-story monolith of brick and steel built alongside Main Street on the hill that functions as the gateway to the city, it was met with considerable unease...residents have called the structure an eyesore, a blight, a blunder, and "an architect's ego gone wild" in letters to the local newspaper. -Boston Globe, 2007

http://www.uvm.edu/~davis/?Page=environmental.html&SM=enviromenu.html



## **DUDLEY H. DAVIS CENTER**

## Creating the Environmental University

Project Architect: Construction Manager VERMONT W