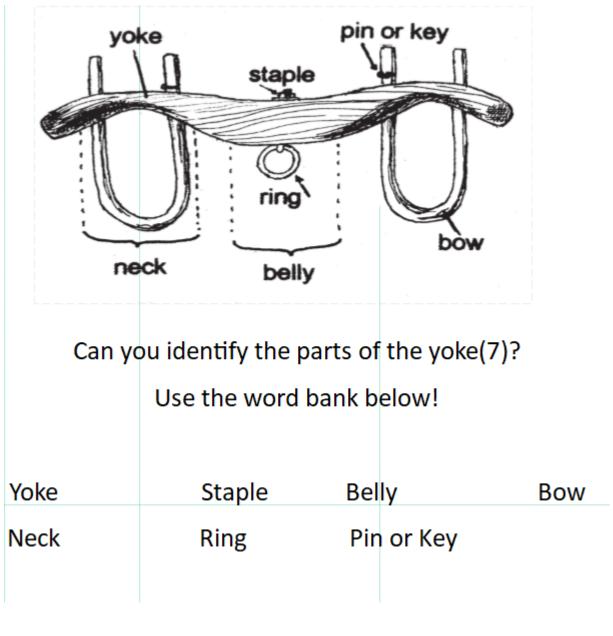

Created by Wendy Sorrell, May 2020

Image from NH 4-H Working Steer Manual

www.uvm.edu/extension/youth

Issued in furtherance of Cooperative Extension work, Acts of May 8 and June 30, 1914, in cooperation with the United States Department of Agriculture. University of Vermont Extension, Burlington, Vermont. University of Vermont Extension, and U.S. Department of Agriculture, cooperating, offer education and employment to everyone without regard to race, color, national origin, gender, religion, age, disability, political beliefs, sexual orientation, and marital or familial status. Any reference to commercial products, trade names, or brand names is for information only, and no endorsement or approval is intended.