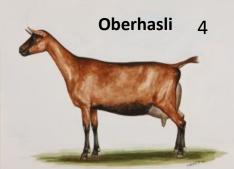

## Can you name the dairy breeds?

Pictures from : americangoatfederation.org/breeds-of-goats-2/meat-goats/

LaMancha 2

1. Goats were one of the first animals to be tamed by humans and were being herded 9,000 years ago. True!