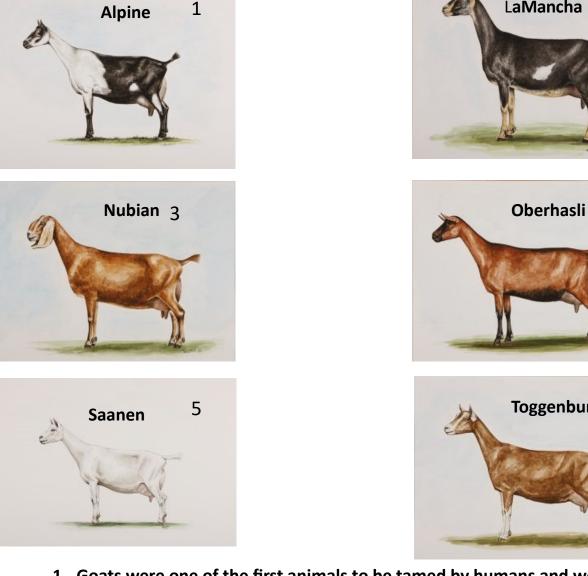

## Can you name the dairy breeds?

Pictures from : americangoatfederation.org/breeds-of-goats-2/meat-goats/

LaMancha 2

1. Goats were one of the first animals to be tamed by humans and were being herded 9,000 years ago. True!