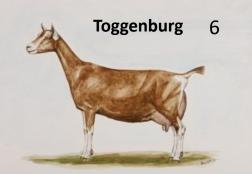

## Can you name the dairy breeds?

Pictures from : americangoatfederation.org/breeds-of-goats-2/meat-goats/

LaMancha 2

1. Goats were one of the first animals to be tamed by humans and were being herded 9,000 years ago. True!