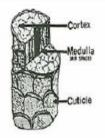

Wool and hair fibers have a similar structure consisting of a thin outer layer, the cuticle, surrounding the cortex which surrounds a central medulla.

Image from Bing

Created by Wendy Sorrell, April 2020 www.uvm.edu/extension/youth