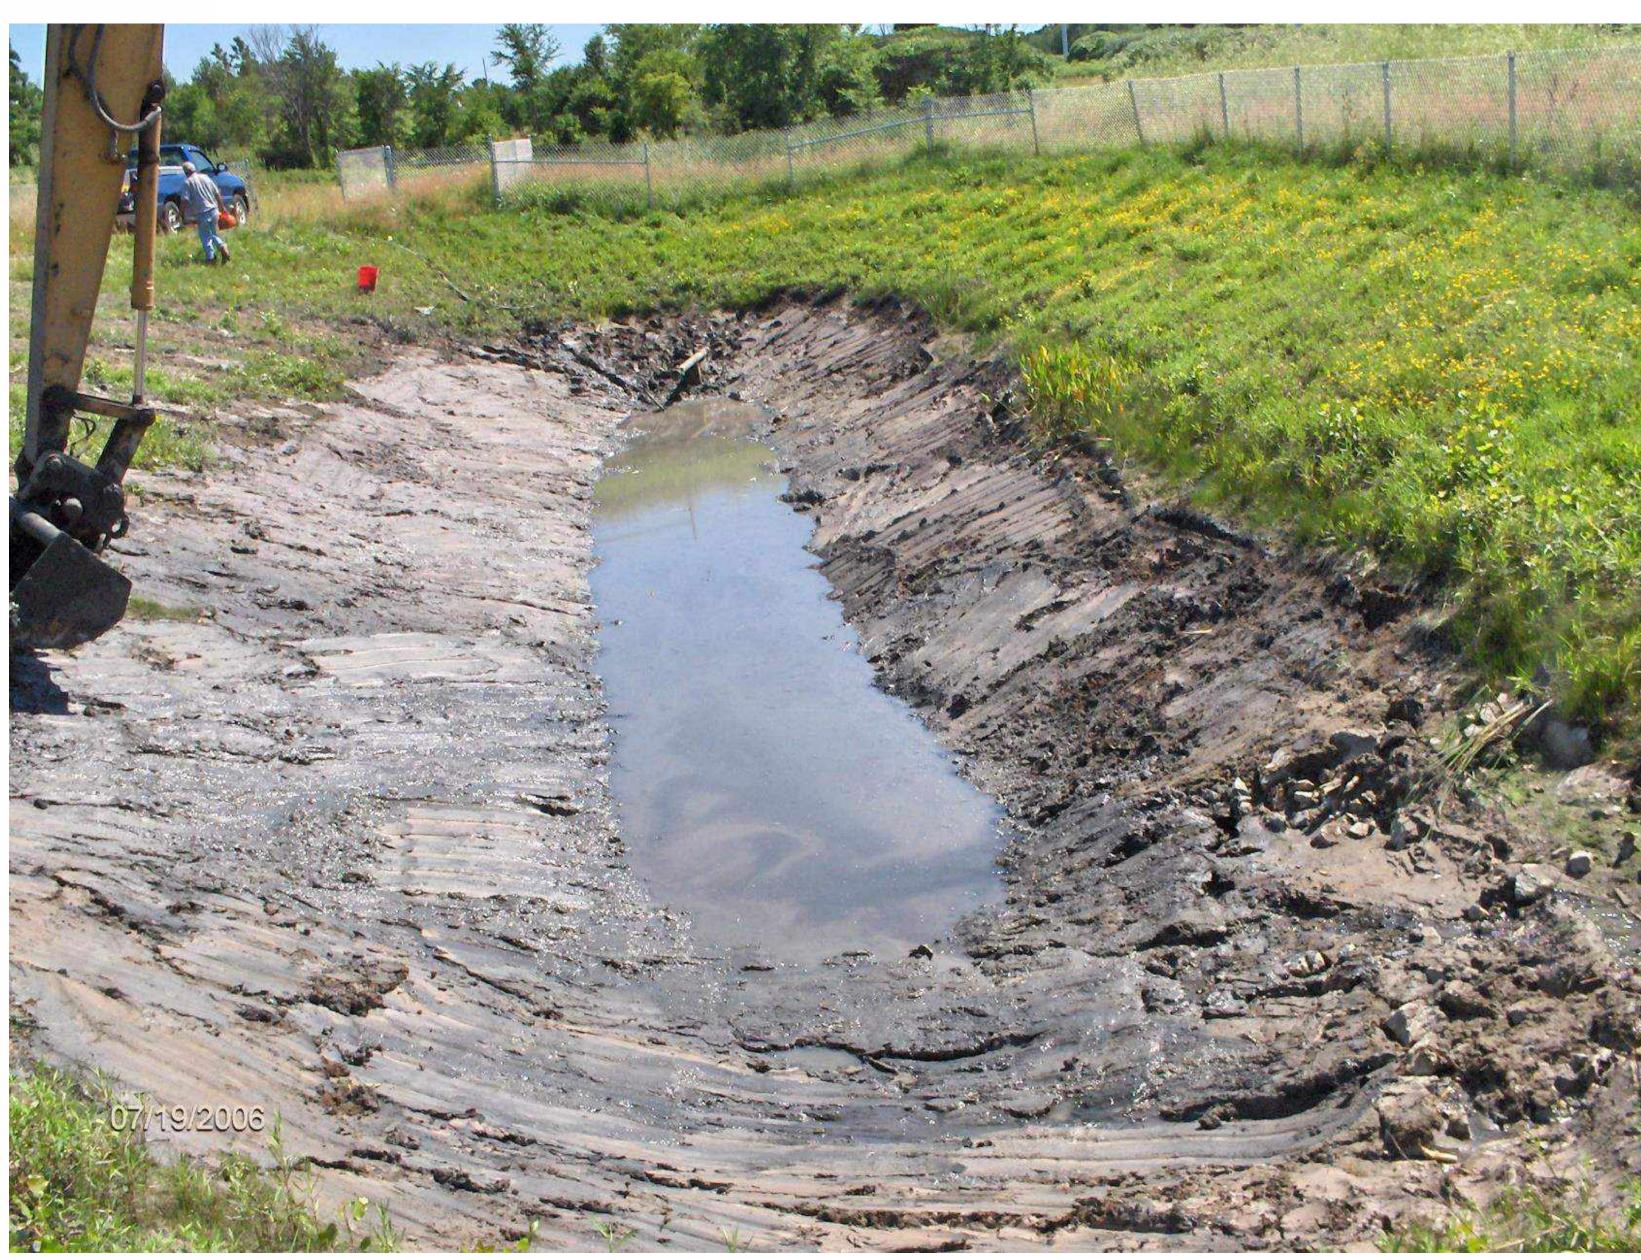

## Maintaining Conveyance Infrastructure

- Stormwater Pipes
- Storm Drains
- Culverts
- Swales
- Stone lined ditches
- Pump Stations

#### **Grass Swales & Stone Lined Ditches**

| Vacuum Truck        | Dump Truck     | Hydroseeder             | Inspection Form   |
|---------------------|----------------|-------------------------|-------------------|
| Street Sweeper      | Trench Box     | Mower / Weed<br>Whacker | Hand Tools        |
| Backhoe / Excavator | Portable Pumps | Pipe Camera             | Maintenance Staff |