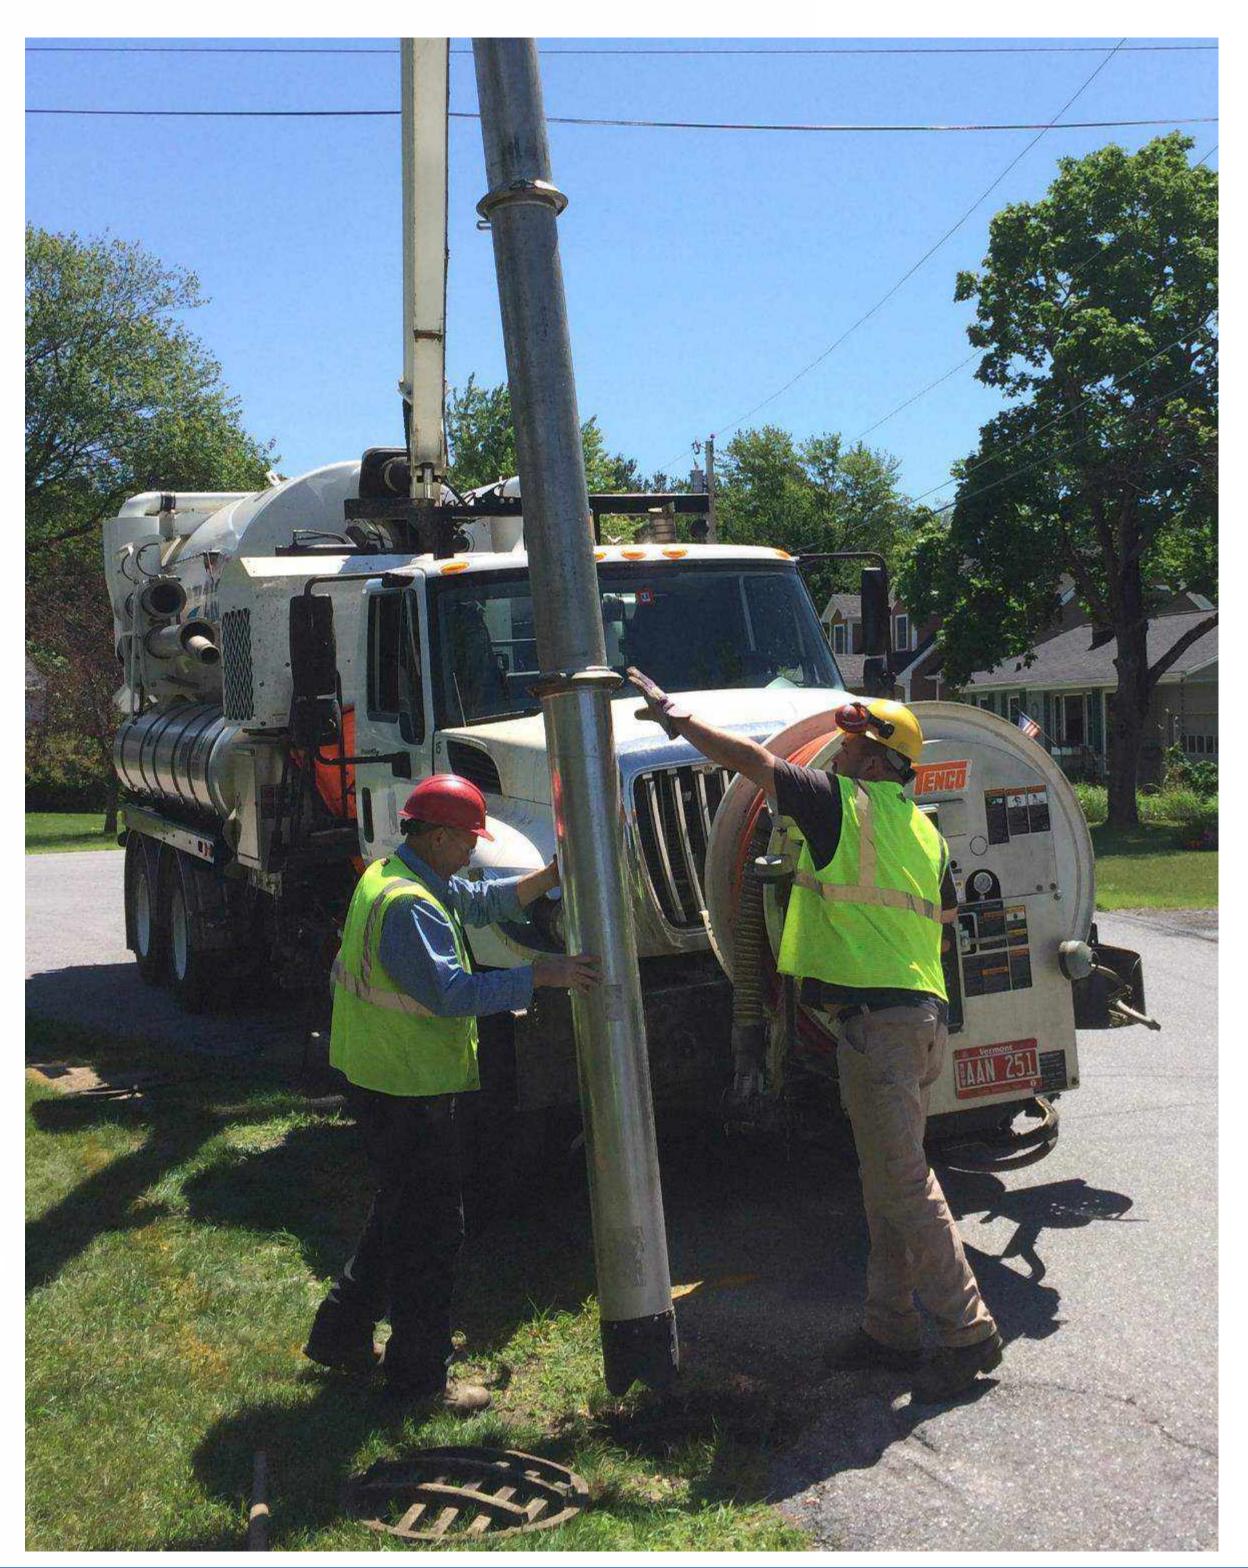

## **Equipment Used in Stormwater O&M**

- Vacuum Truck
- Street Sweeper
- Backhoe / Excavator
- Dump Trucks
- Trench Box
- Portable Pumps

- Hydroseeder
- Mowers & Weed Whackers
- Pipe Camera
- Inspection Forms
- Assorted Hand Tools

# Pipes, Storm Drains & Culverts

| Vacuum Truck        | Dump Truck     | Hydroseeder             |
|---------------------|----------------|-------------------------|
| Street Sweeper      | Trench Box     | Mower / Weed<br>Whacker |
| Backhoe / Excavator | Portable Pumps | Pipe Camera             |