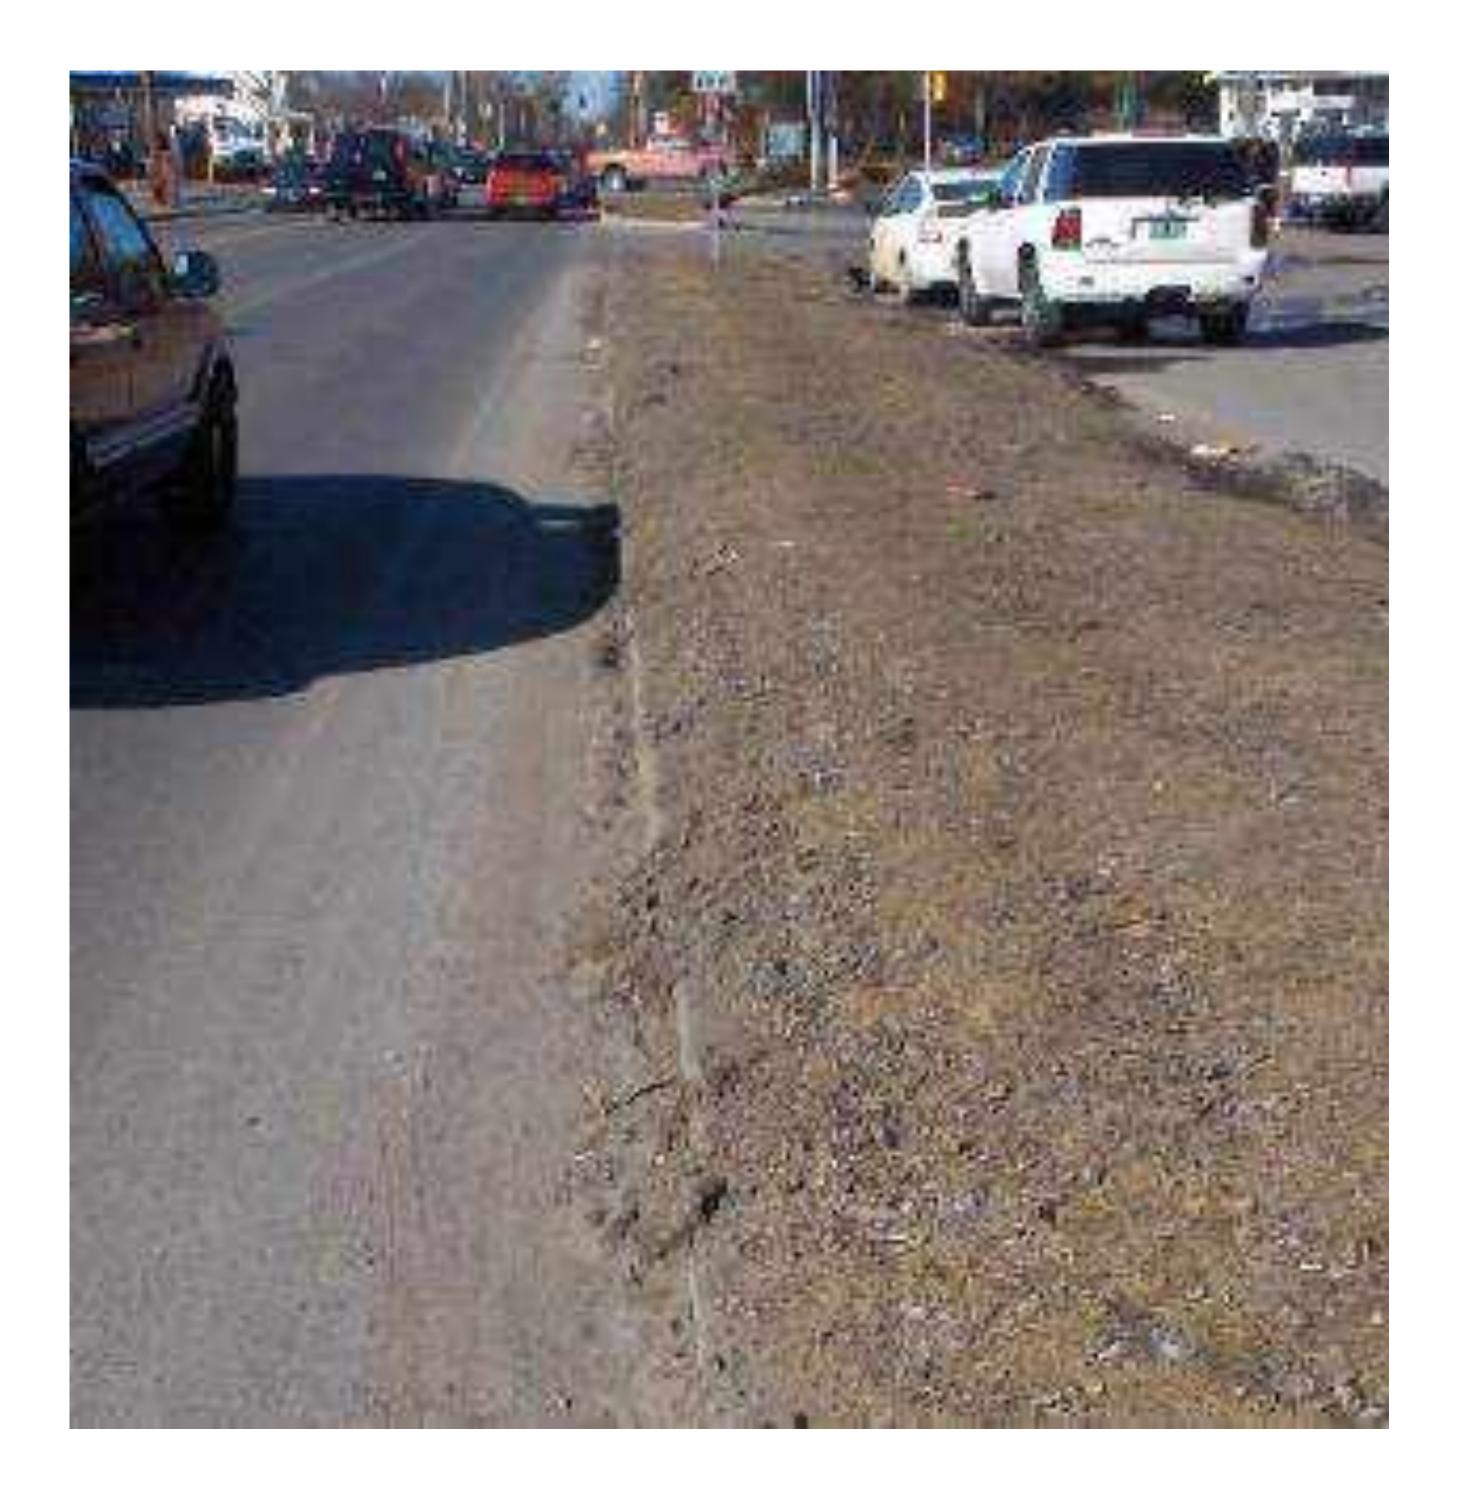

#### **Grass Swales & Stone Lined Ditches**

| Vacuum Truck        | Dump Truck     | Hydroseeder             | Inspection Form   |
|---------------------|----------------|-------------------------|-------------------|
| Street Sweeper      | Trench Box     | Mower / Weed<br>Whacker | Hand Tools        |
| Backhoe / Excavator | Portable Pumps | Pipe Camera             | Maintenance Staff |