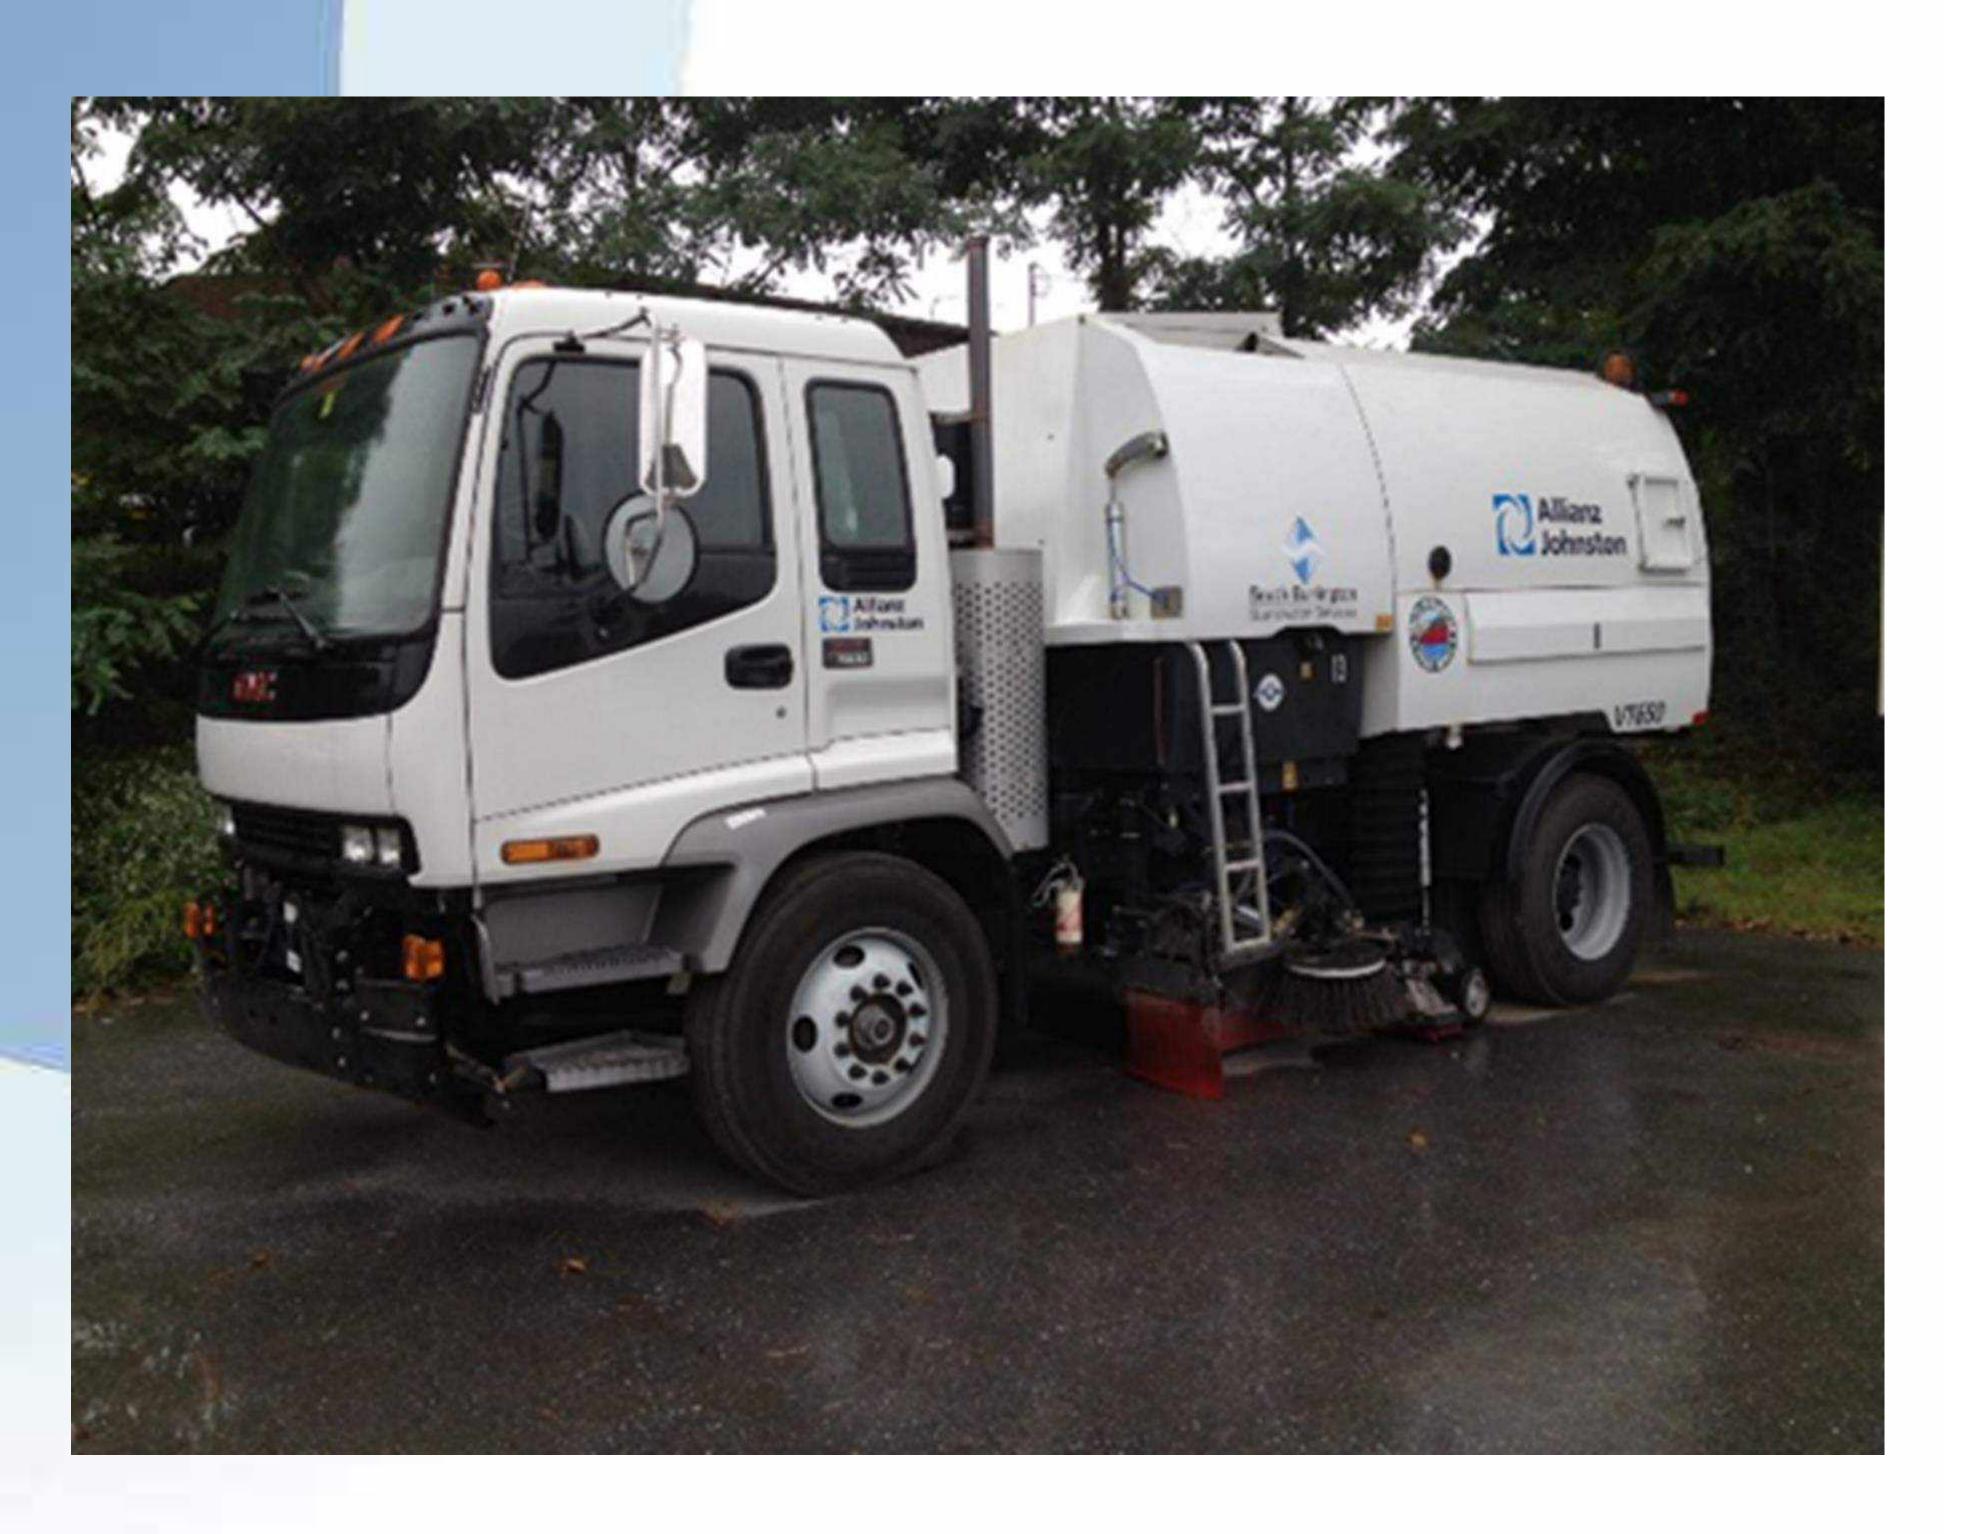

# Street Sweeping

| Vacuum Truck        | Dump Truck     | Hydroseeder             | Inspection Form   |
|---------------------|----------------|-------------------------|-------------------|
| Street Sweeper      | Trench Box     | Mower / Weed<br>Whacker | Hand Tools        |
| Backhoe / Excavator | Portable Pumps | Pipe Camera             | Maintenance Staff |