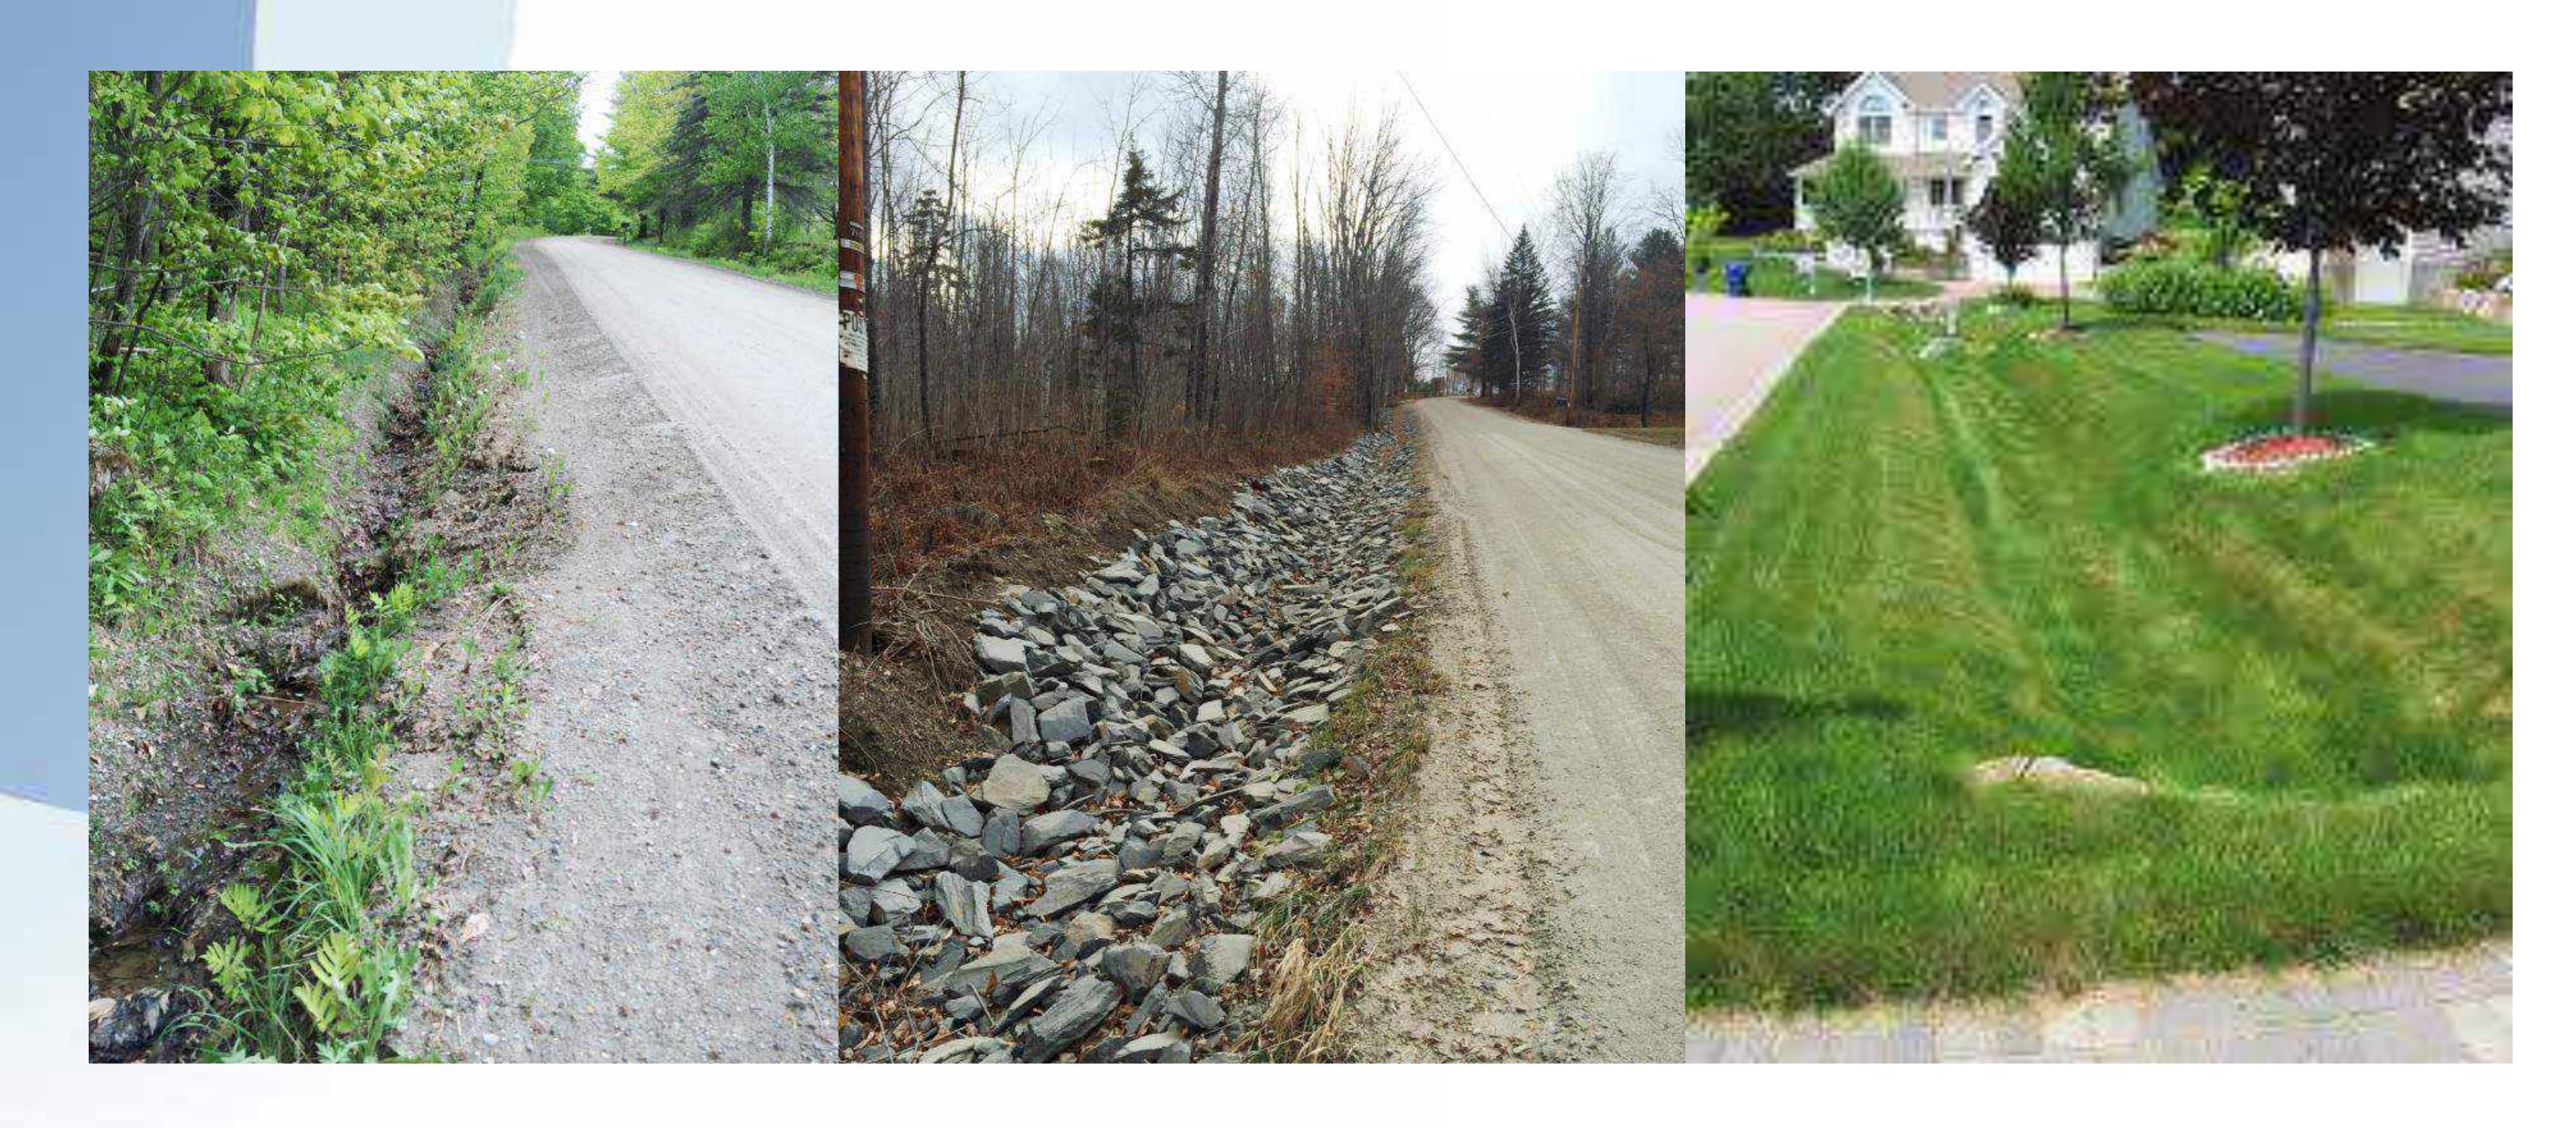

## Maintaining Conveyance Infrastructure

- Stormwater Pipes
- Storm Drains
- Culverts
- Swales
- Stone lined ditches
- Pump Stations

#### **Grass Swales & Stone Lined Ditches**

| Vacuum Truck        | Dump Truck     | Hydroseeder             | Inspection Form   |
|---------------------|----------------|-------------------------|-------------------|
| Street Sweeper      | Trench Box     | Mower / Weed<br>Whacker | Hand Tools        |
| Backhoe / Excavator | Portable Pumps | Pipe Camera             | Maintenance Staff |