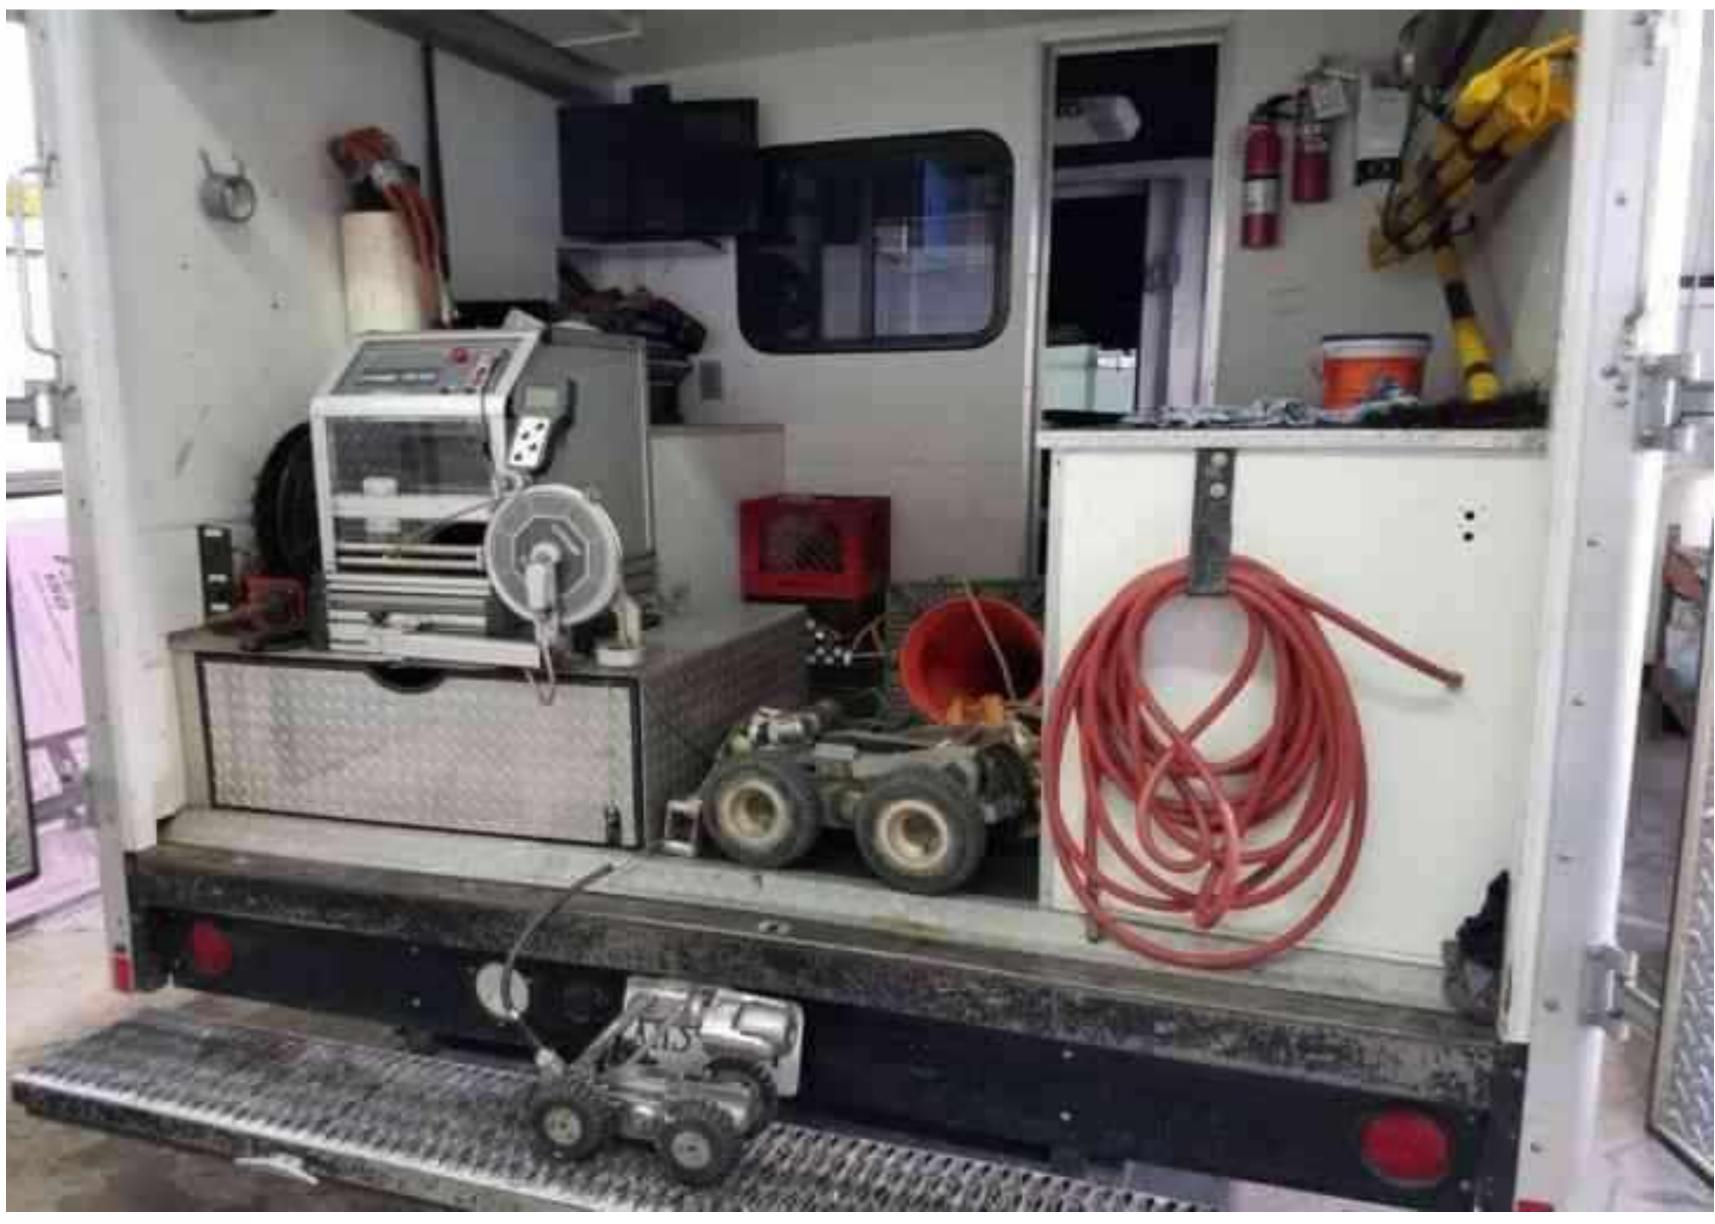

# Pipes, Storm Drains & Culverts

| Vacuum Truck        | Dump Truck     | Hydroseeder             |
|---------------------|----------------|-------------------------|
| Street Sweeper      | Trench Box     | Mower / Weed<br>Whacker |
| Backhoe / Excavator | Portable Pumps | Pipe Camera             |

Hydroseeder

Mower / Weed
Whacker

Hand Tools

Pipe Camera

Maintenance Staff