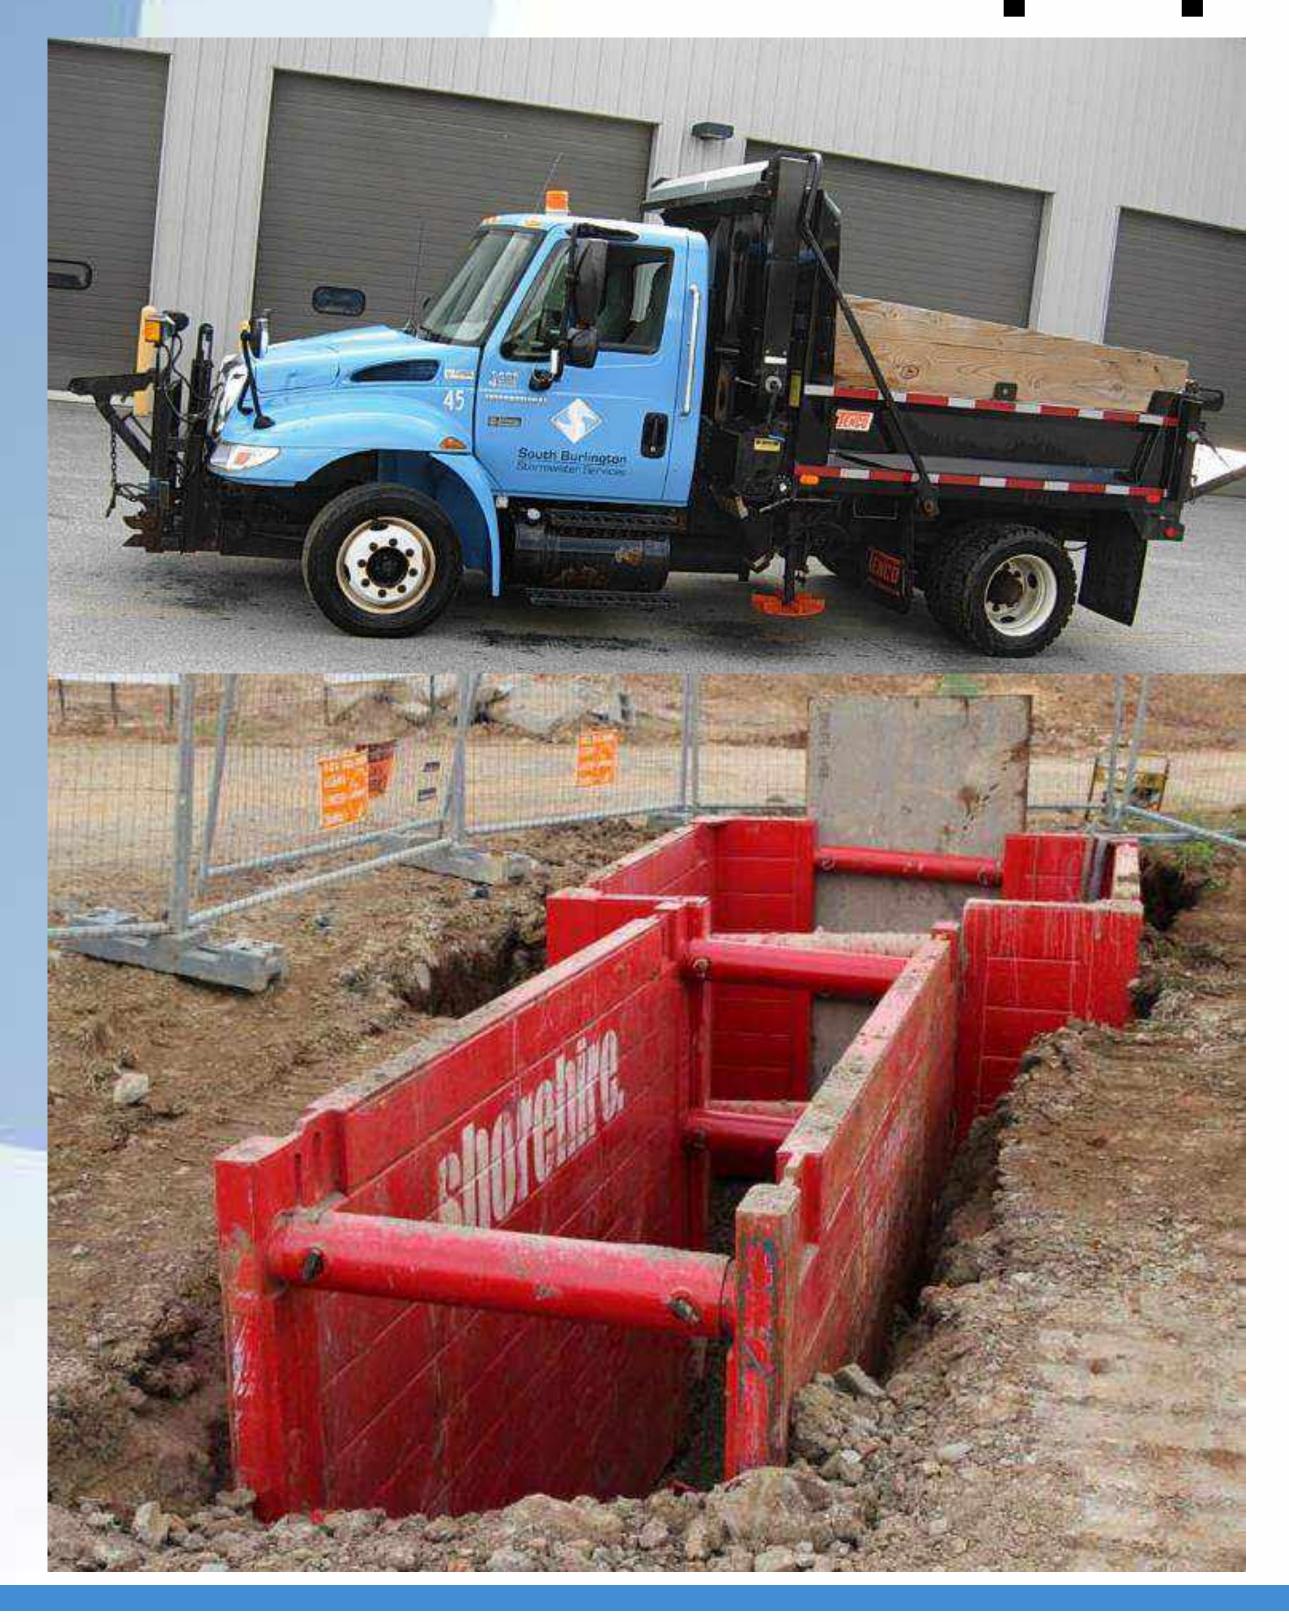

## **Equipment Used in Stormwater O&M**

- Vacuum Truck
- Street Sweeper
- Backhoe / Excavator
- Dump Trucks
- Trench Box
- Portable Pumps

- Hydroseeder
- Mowers & Weed Whackers
- Pipe Camera
- Inspection Forms
- Assorted Hand Tools

# Pipes, Storm Drains & Culverts

| Vacuum Truck        | Dump Truck     | Hydroseeder             |
|---------------------|----------------|-------------------------|
| Street Sweeper      | Trench Box     | Mower / Weed<br>Whacker |
| Backhoe / Excavator | Portable Pumps | Pipe Camera             |