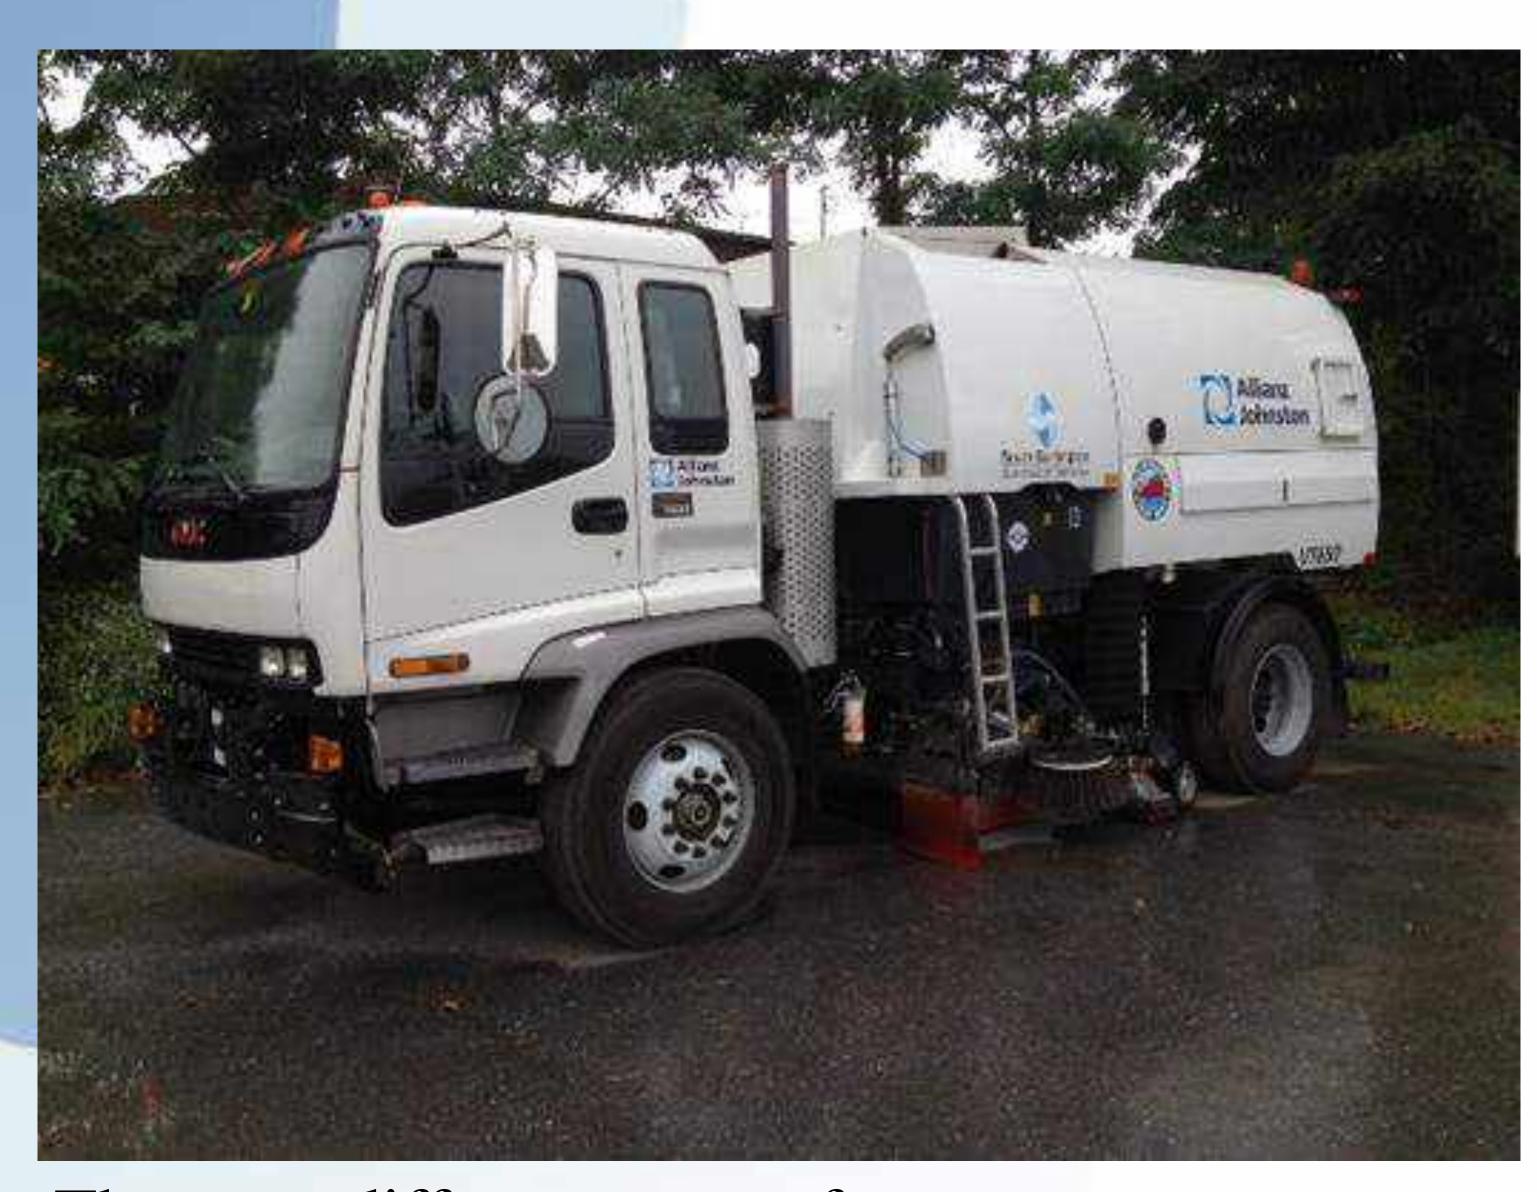

## **Equipment Used in Stormwater O&M**

- Vacuum Truck
- Street Sweeper
- Backhoe / Excavator
- Dump Trucks
- Trench Box
- Portable Pumps

- Hydroseeder
- Mowers & Weed Whackers
- Pipe Camera
- Inspection Forms
- Assorted Hand Tools

- Mechanical
- Vacuum Assisted
- Regenerative Air Sweepers

# Street Sweeping

| Vacuum Truck        | Dump Truck     | Hydroseeder             | Inspection Form   |
|---------------------|----------------|-------------------------|-------------------|
| Street Sweeper      | Trench Box     | Mower / Weed<br>Whacker | Hand Tools        |
| Backhoe / Excavator | Portable Pumps | Pipe Camera             | Maintenance Staff |