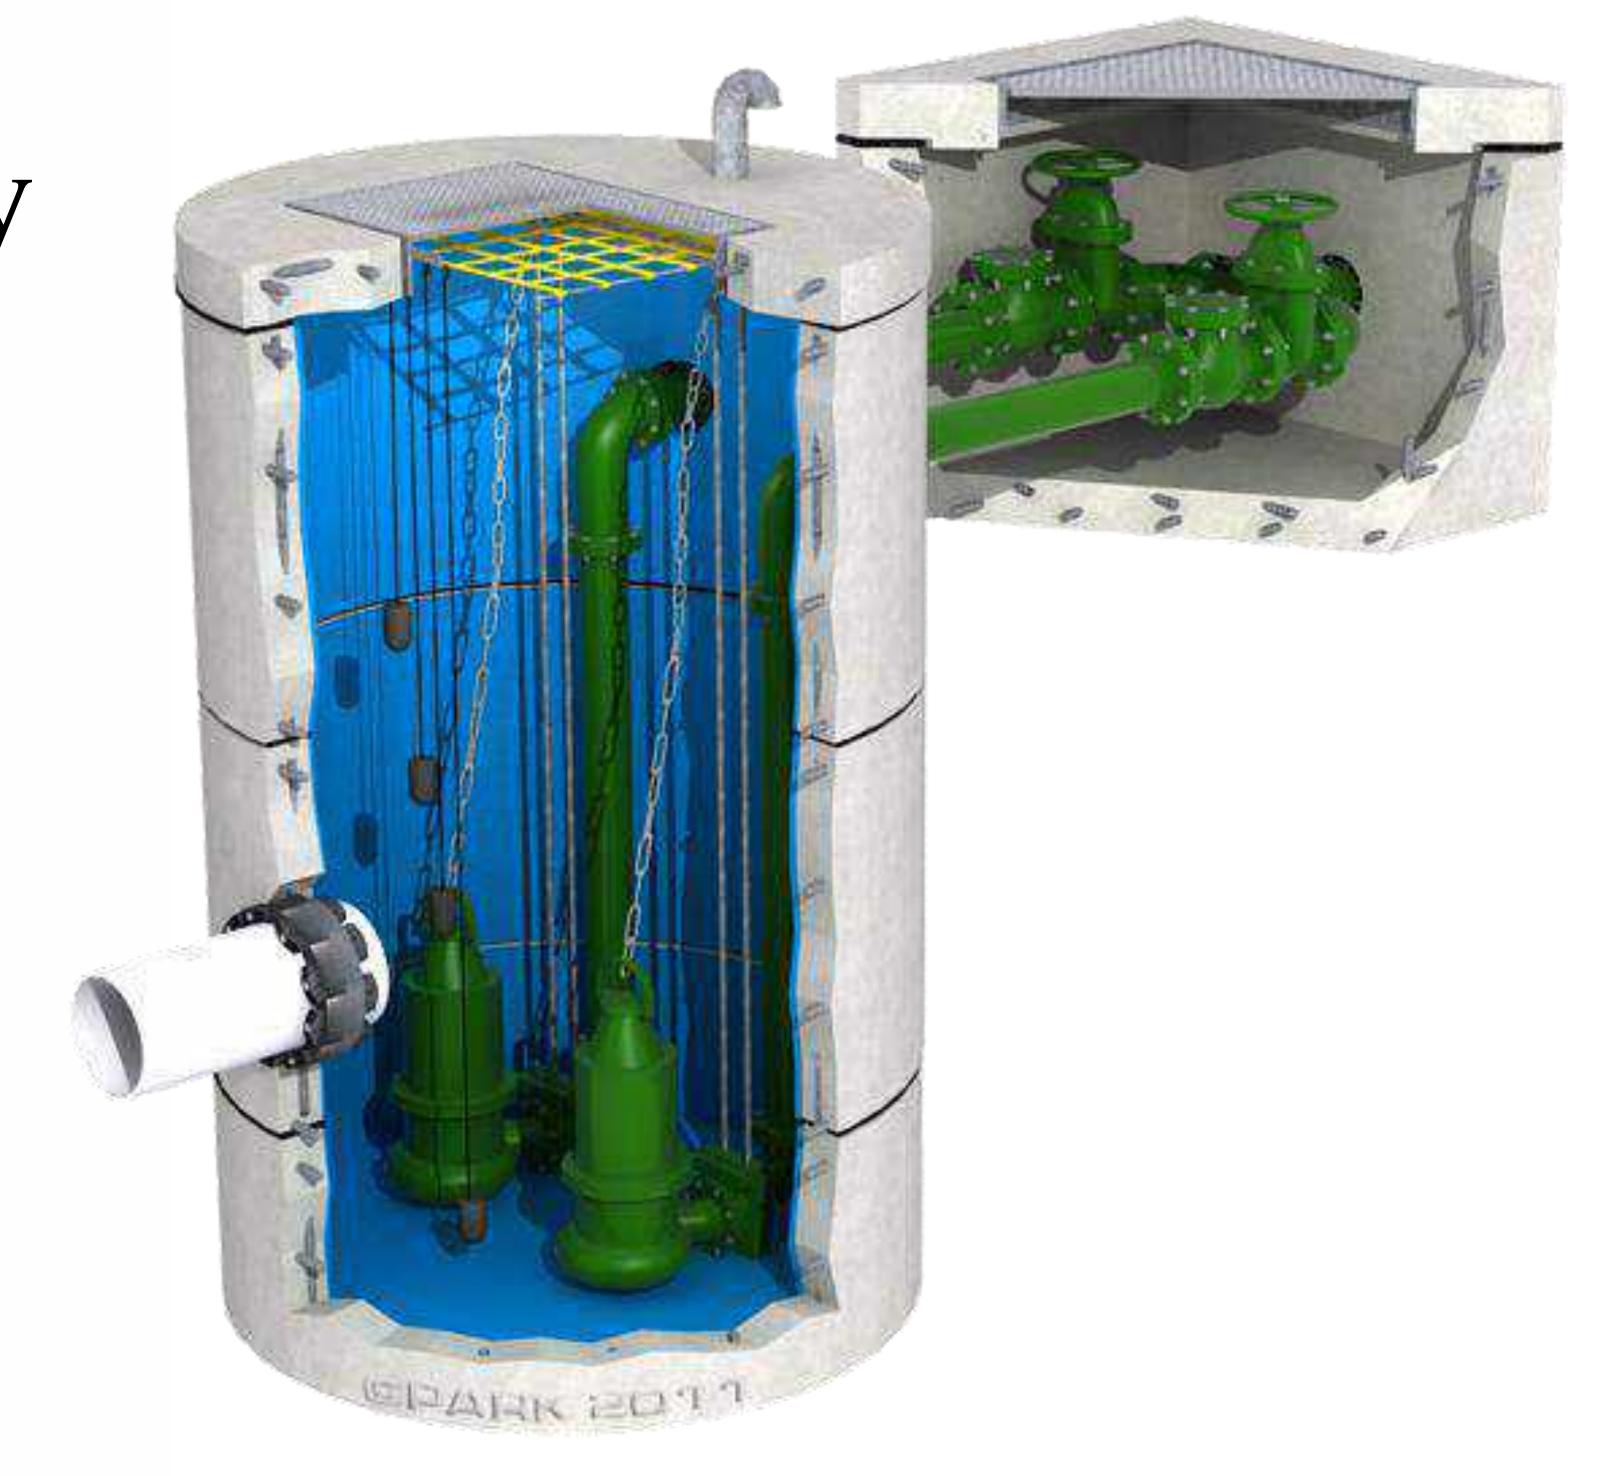

## Maintaining Conveyance Infrastructure

- Stormwater Pipes
- Storm Drains
- Culverts
- Swales
- Stone lined ditches
- Pump Stations

## Stormwater Pump Stations

- Stormwater isn't typically pumped.
- Pump stations require regular inspection, maintenance, and cleaning.

| Vacuum Truck        | Dump Truck     | Hydroseeder             | Inspection Form   |
|---------------------|----------------|-------------------------|-------------------|
| Street Sweeper      | Trench Box     | Mower / Weed<br>Whacker | Hand Tools        |
| Backhoe / Excavator | Portable Pumps | Pipe Camera             | Maintenance Staff |