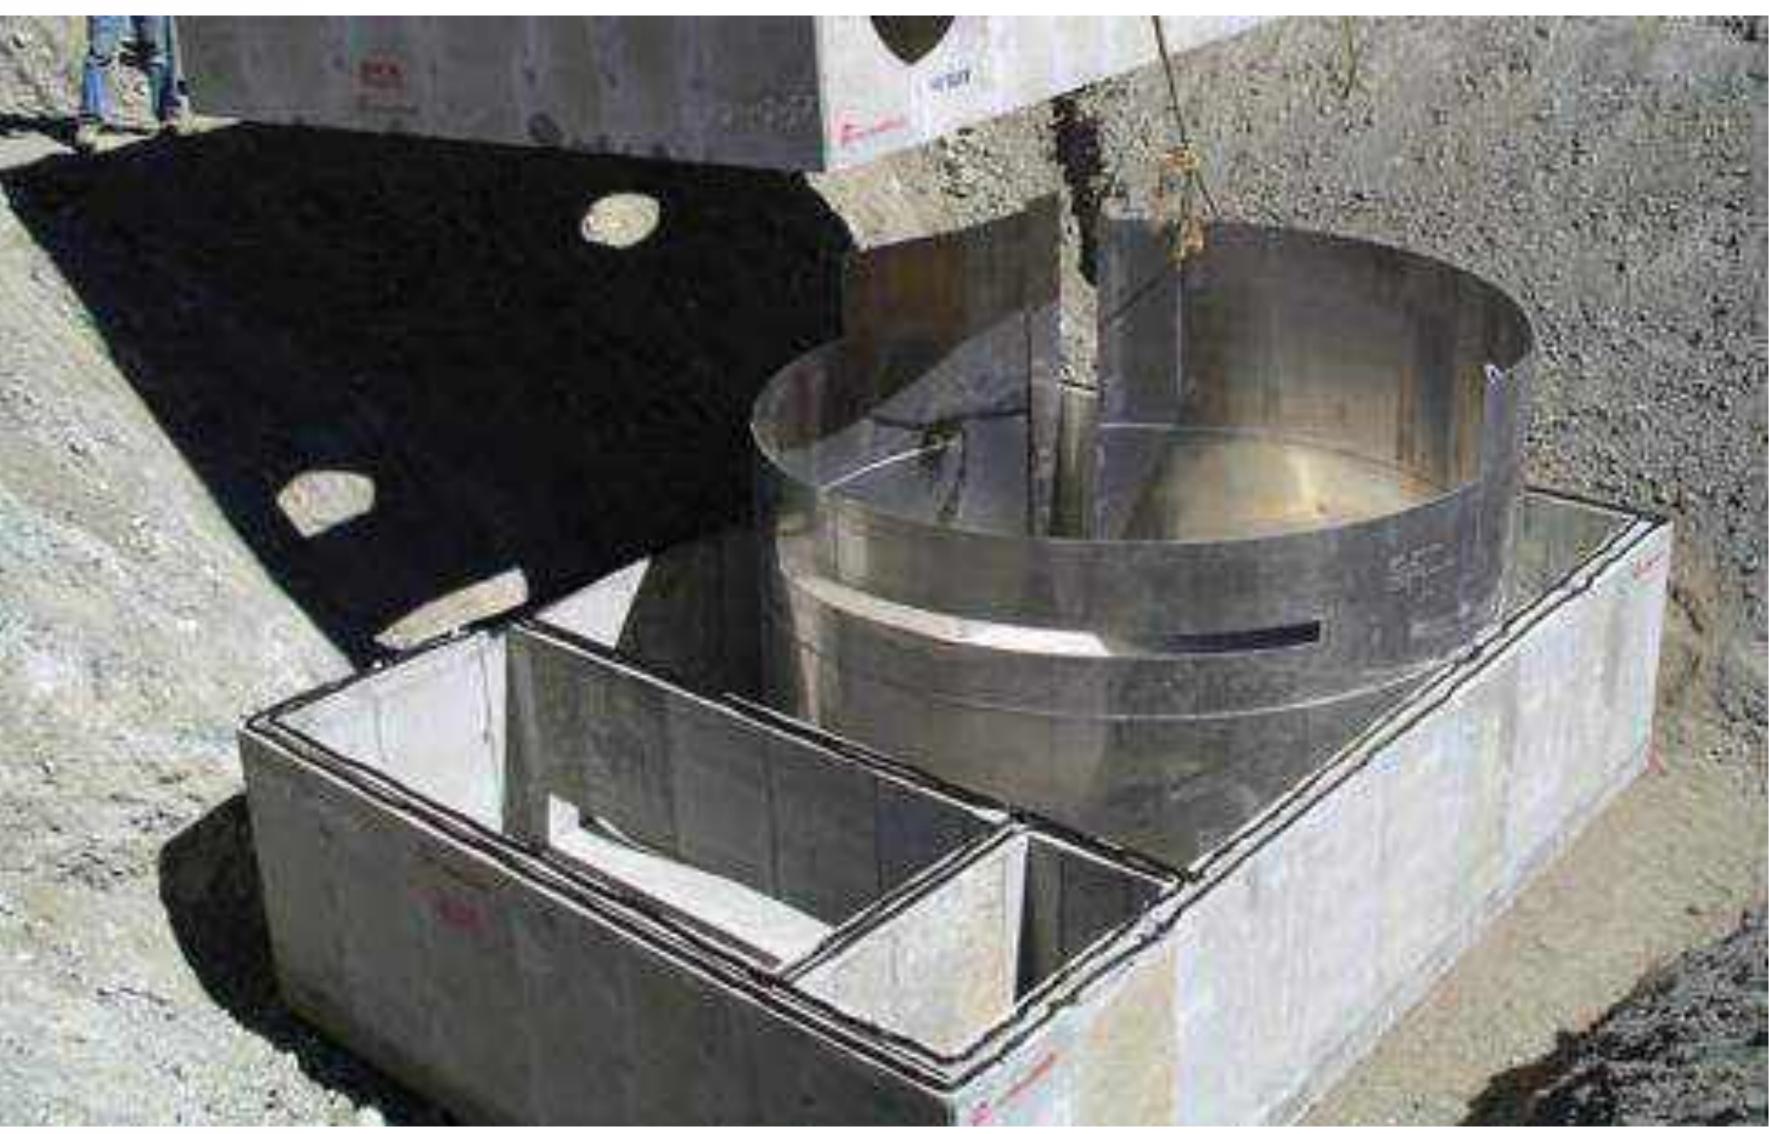

# Underground Tanks for Storage and/or Infiltration

| Vacuum Truck        | Dump Truck     | Hydroseeder             | Inspection Form   |
|---------------------|----------------|-------------------------|-------------------|
| Street Sweeper      | Trench Box     | Mower / Weed<br>Whacker | Hand Tools        |
| Backhoe / Excavator | Portable Pumps | Pipe Camera             | Maintenance Staff |