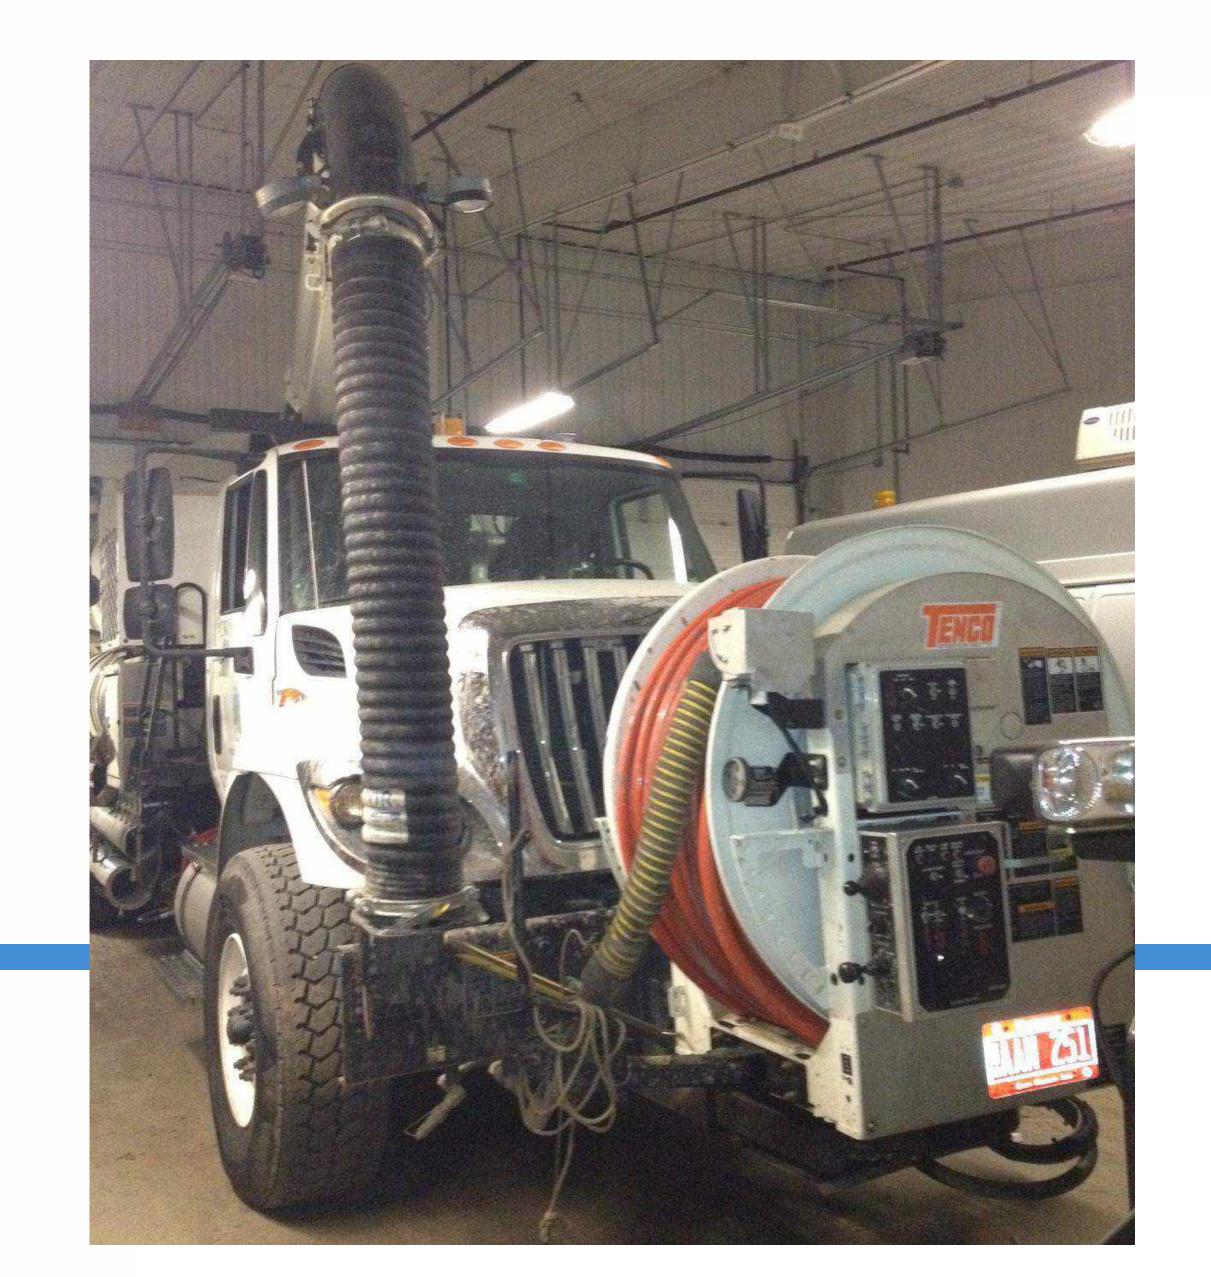

## **Equipment Used in Stormwater O&M**

- Vacuum Truck
- Street Sweeper
- Backhoe / Excavator
- Dump Trucks
- Trench Box
- Portable Pumps

- Hydroseeder
- Mowers & Weed Whackers
- Pipe Camera
- Inspection Forms
- Assorted Hand Tools

# Pipes, Storm Drains & Culverts

| Vacuum Truck        | Dump Truck     | Hydroseeder             |
|---------------------|----------------|-------------------------|
| Street Sweeper      | Trench Box     | Mower / Weed<br>Whacker |
| Backhoe / Excavator | Portable Pumps | Pipe Camera             |