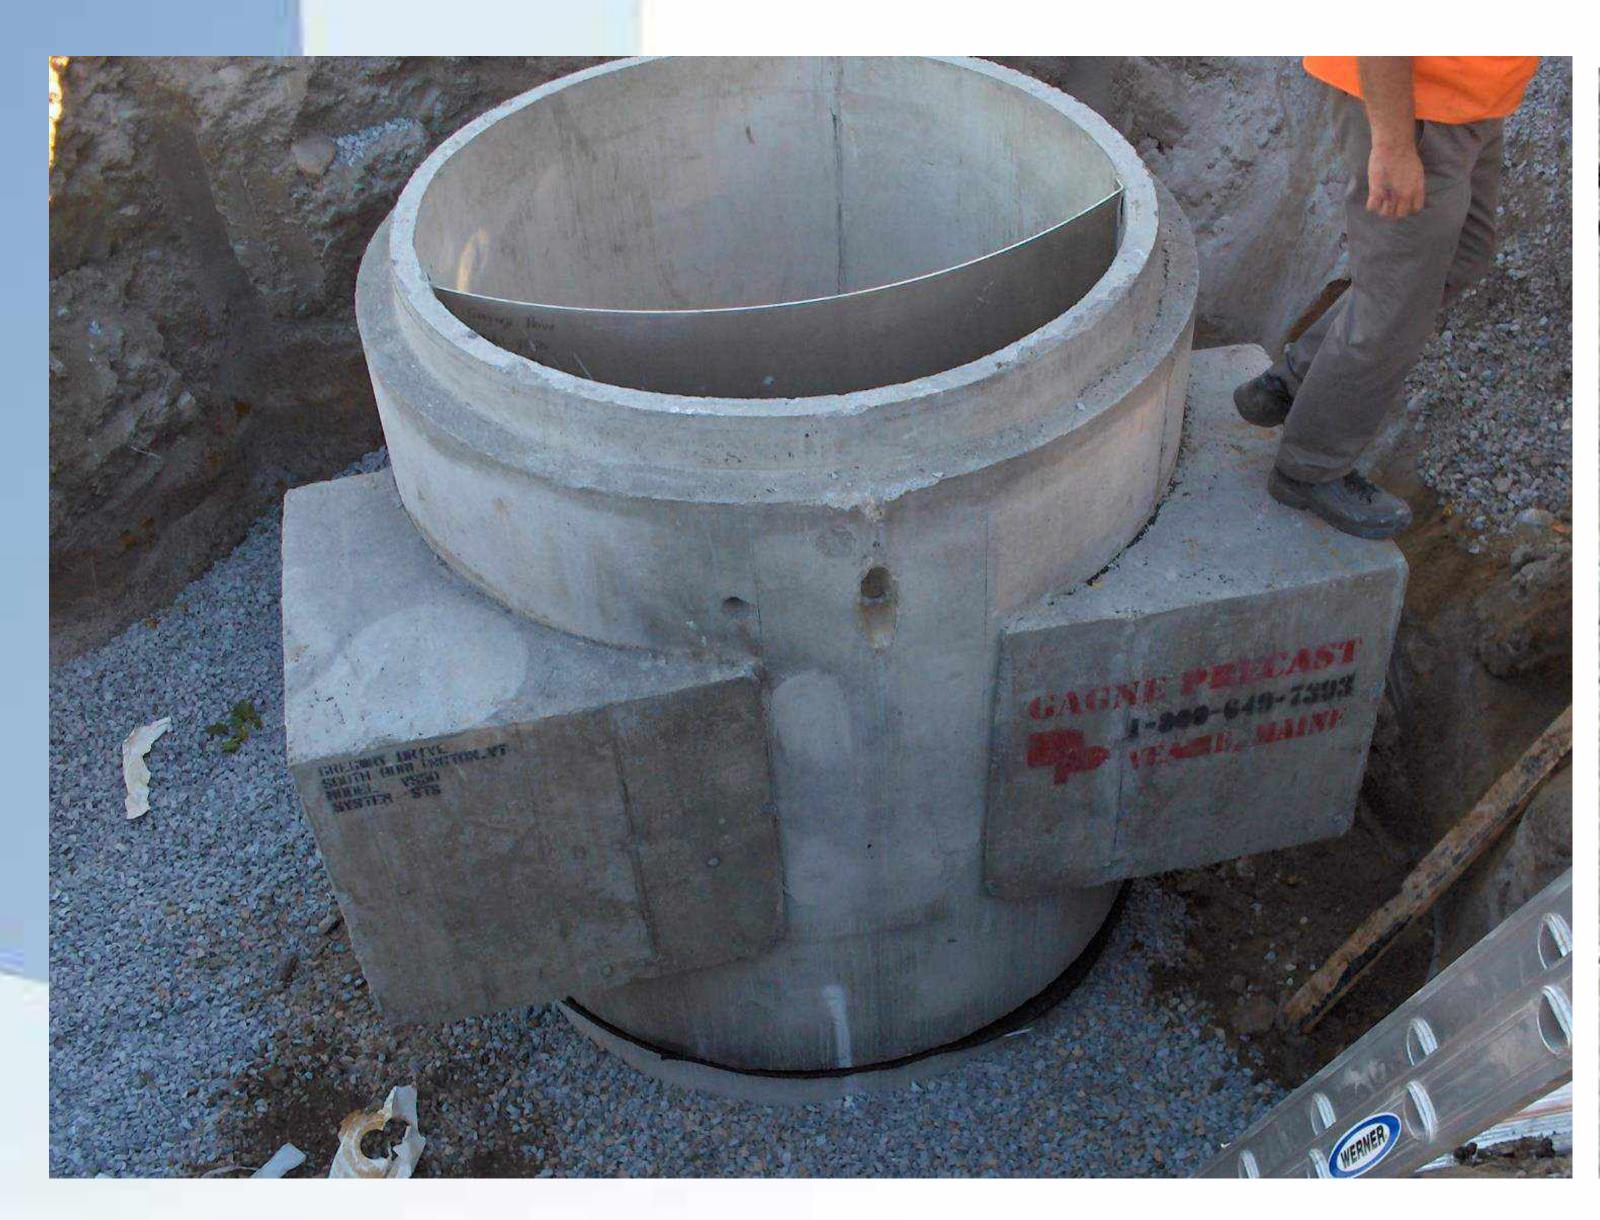

# Underground Tanks for Storage and/or Infiltration

| Vacuum Truck        | Dump Truck     | Hydroseeder             | Inspection Form   |
|---------------------|----------------|-------------------------|-------------------|
| Street Sweeper      | Trench Box     | Mower / Weed<br>Whacker | Hand Tools        |
| Backhoe / Excavator | Portable Pumps | Pipe Camera             | Maintenance Staff |