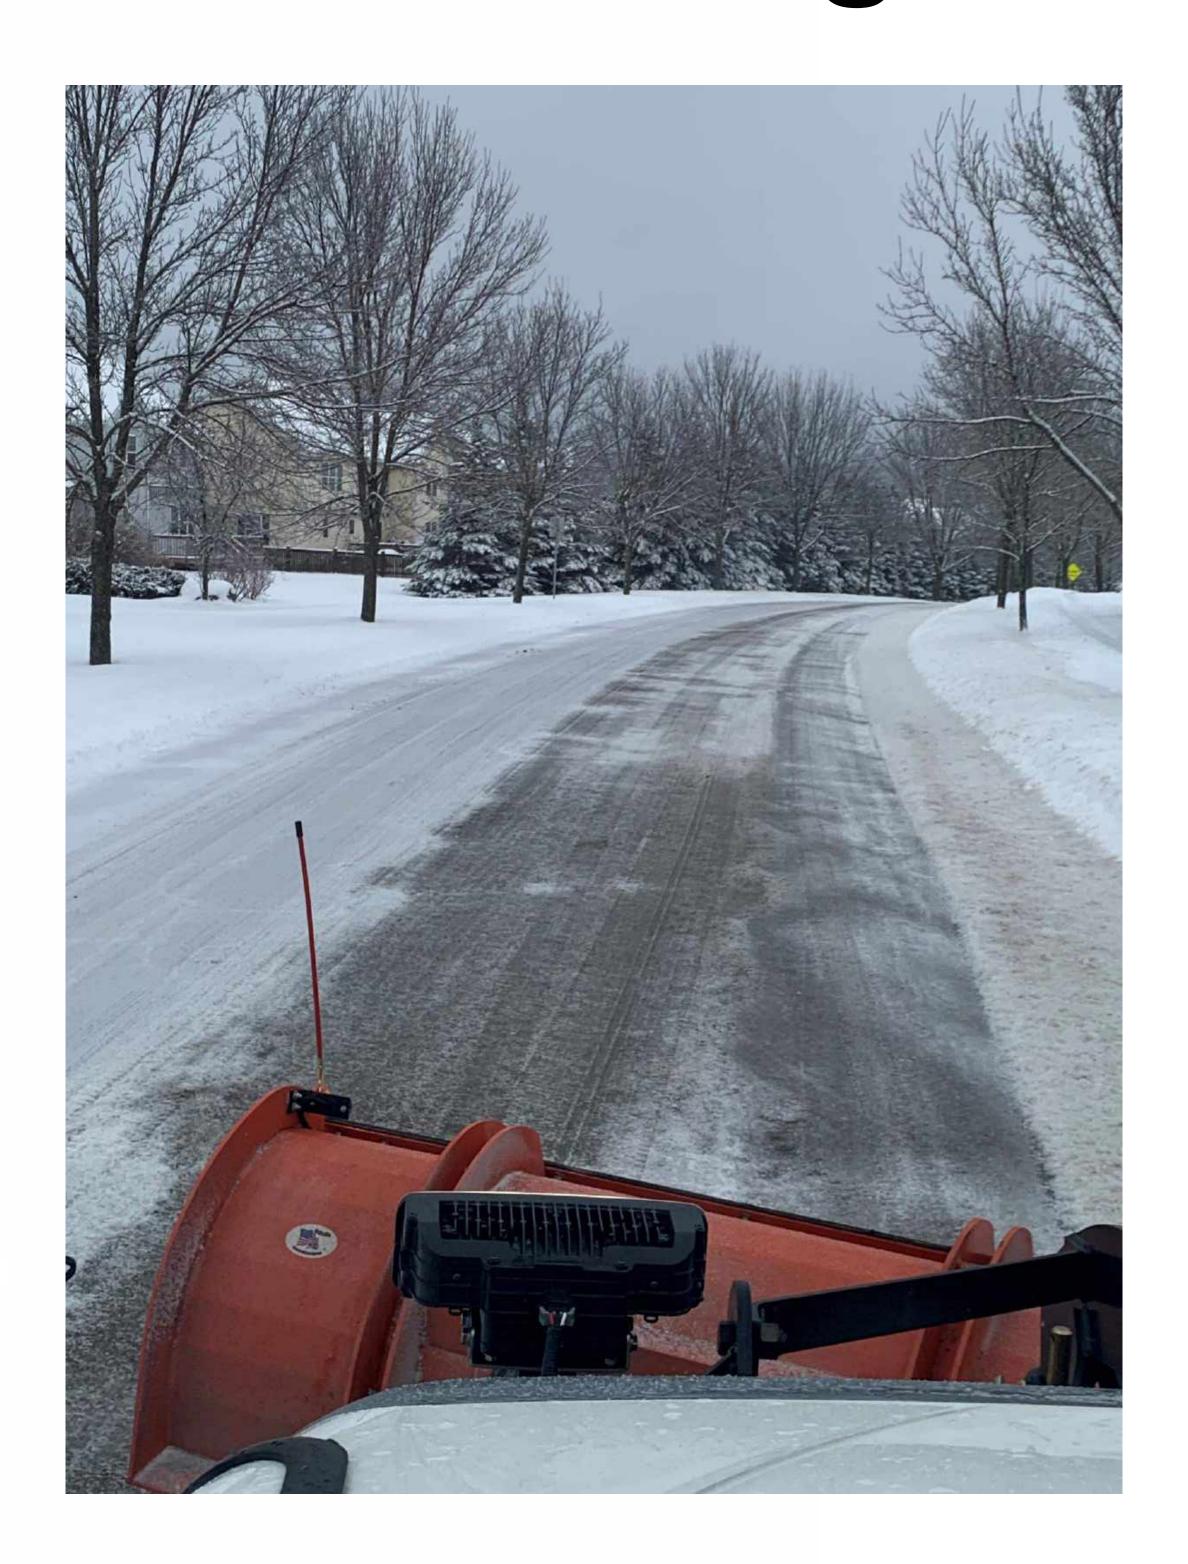

### Plowed Snow

| Vacuum Truck        | Dump Truck     | Hydroseeder             | Inspection Form   |
|---------------------|----------------|-------------------------|-------------------|
| Street Sweeper      | Trench Box     | Mower / Weed<br>Whacker | Hand Tools        |
| Backhoe / Excavator | Portable Pumps | Pipe Camera             | Maintenance Staff |