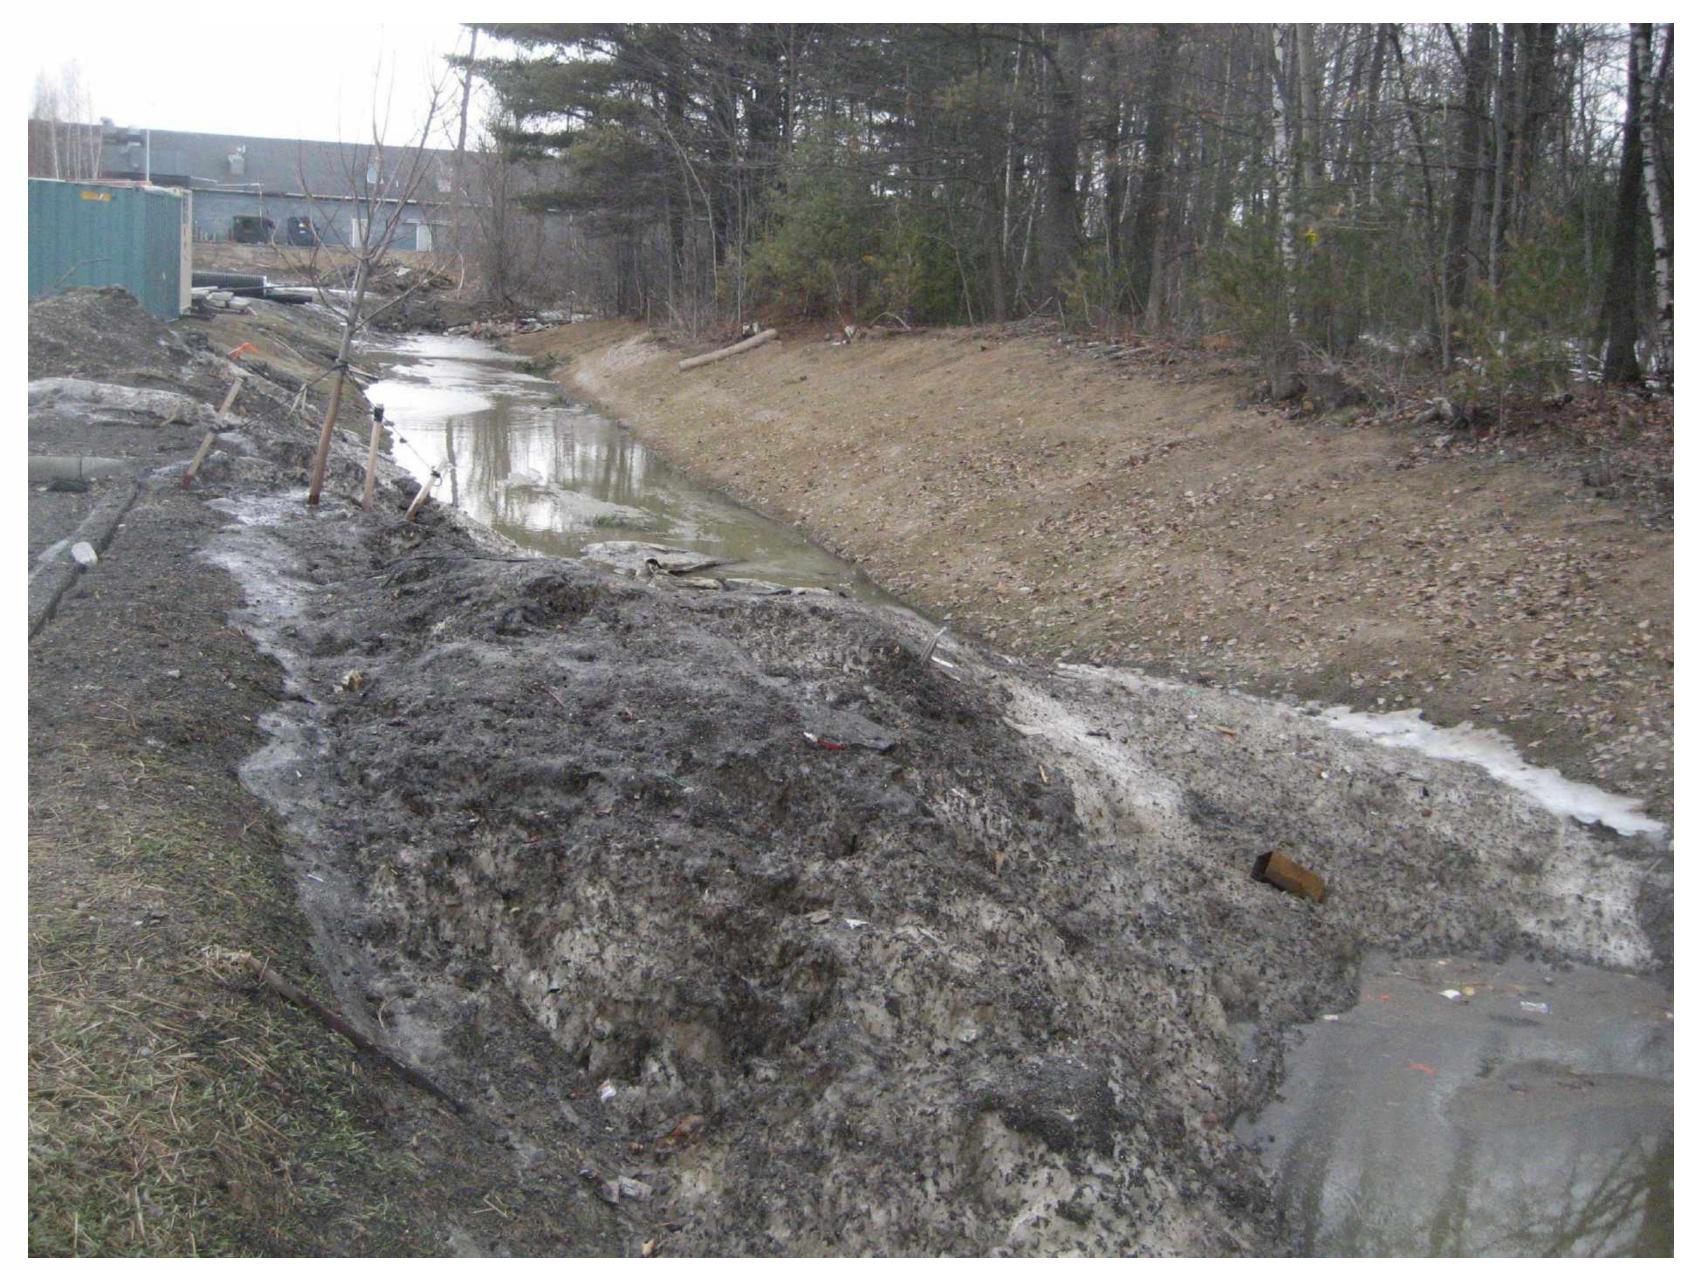

### Plowed Snow

| Vacuum Truck        | Dump Truck     | Hydroseeder             | Inspection Form   |
|---------------------|----------------|-------------------------|-------------------|
| Street Sweeper      | Trench Box     | Mower / Weed<br>Whacker | Hand Tools        |
| Backhoe / Excavator | Portable Pumps | Pipe Camera             | Maintenance Staff |