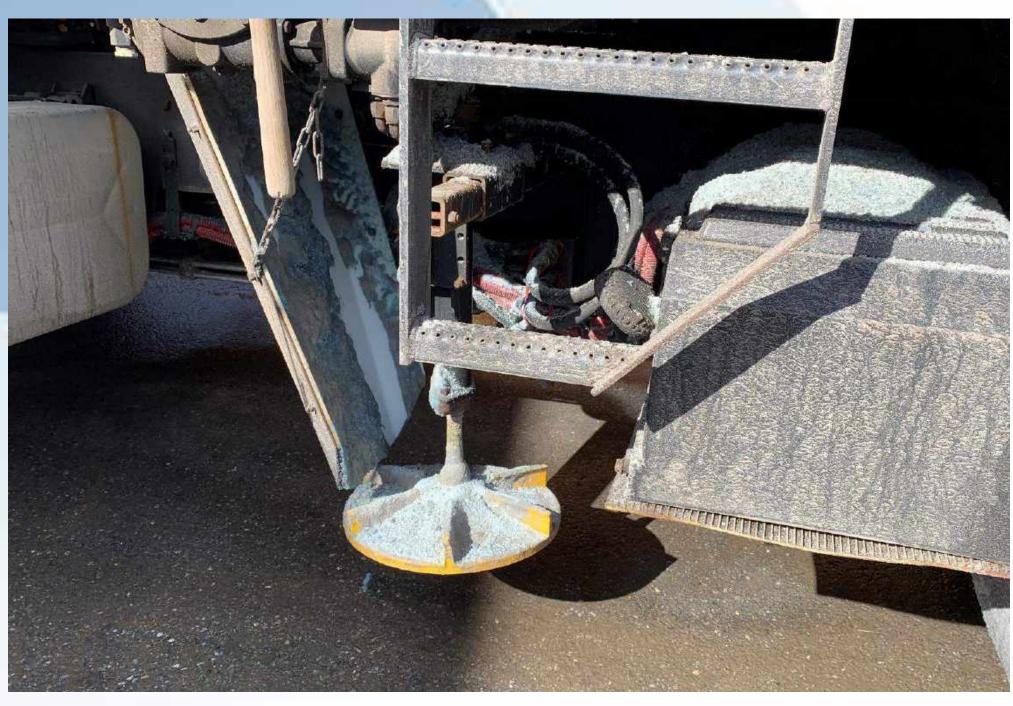

# De-Icing

| 1 |                    |
|---|--------------------|
|   | South Burlington   |
|   | Stormwater Utility |
|   |                    |

| Vacuum Truck        | Dump Truck     | Hydroseeder             | Inspection Form   |
|---------------------|----------------|-------------------------|-------------------|
| Street Sweeper      | Trench Box     | Mower / Weed<br>Whacker | Hand Tools        |
| Backhoe / Excavator | Portable Pumps | Pipe Camera             | Maintenance Staff |