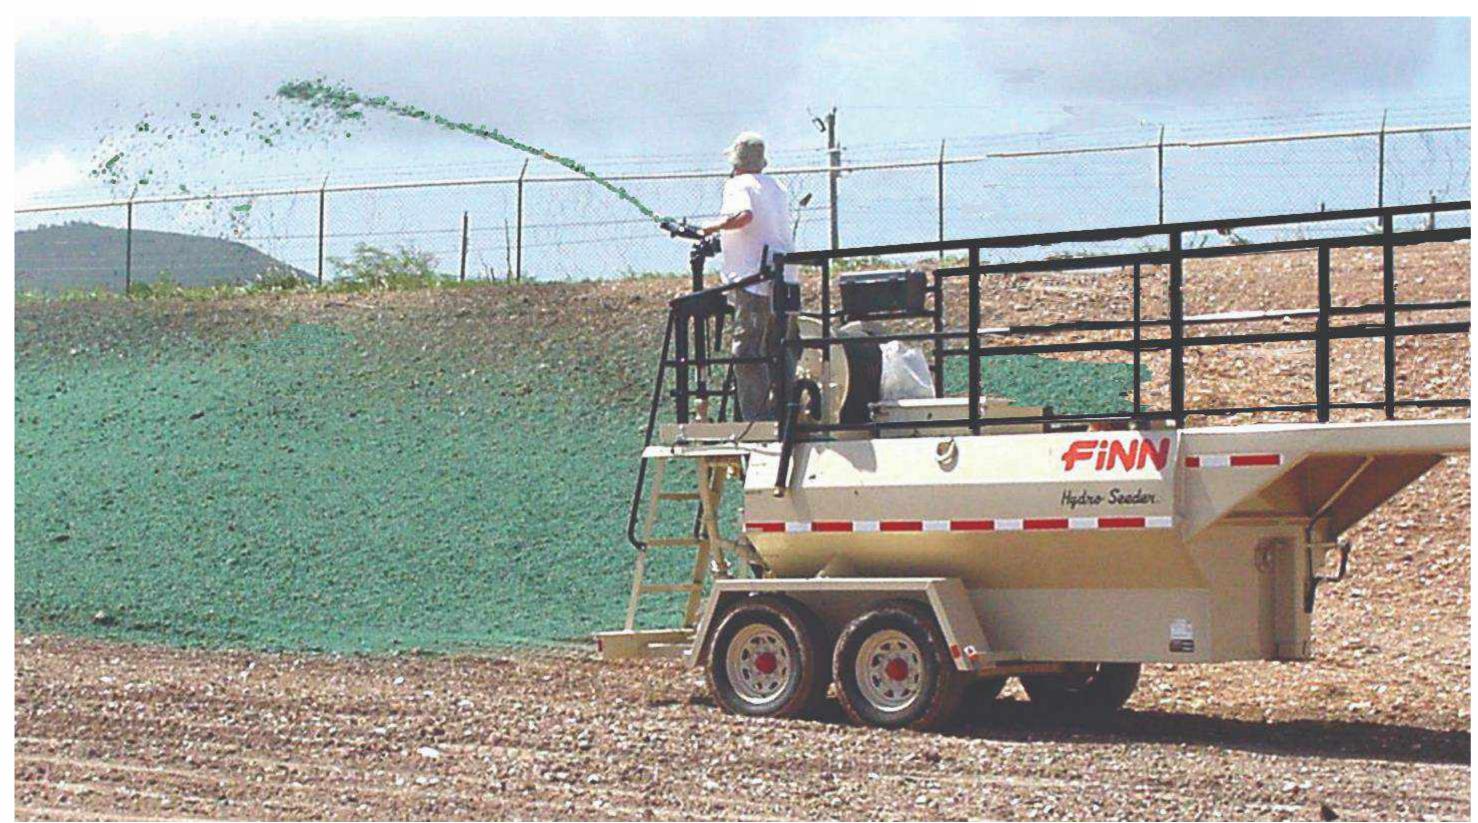

## **Equipment Used in Stormwater O&M**

- Vacuum Truck
- Street Sweeper
- Backhoe / Excavator
- Dump Trucks
- Trench Box
- Portable Pumps

- Hydroseeder
- Mowers & Weed Whackers
- Pipe Camera
- Inspection Forms
- Assorted Hand Tools

# Pipes, Storm Drains & Culverts

| Vacuum Truck        | Dump Truck     | Hydroseeder             |
|---------------------|----------------|-------------------------|
| Street Sweeper      | Trench Box     | Mower / Weed<br>Whacker |
| Backhoe / Excavator | Portable Pumps | Pipe Camera             |

Hydroseeder

Mower / Weed
Whacker

Hand Tools

Pipe Camera

Maintenance Staff