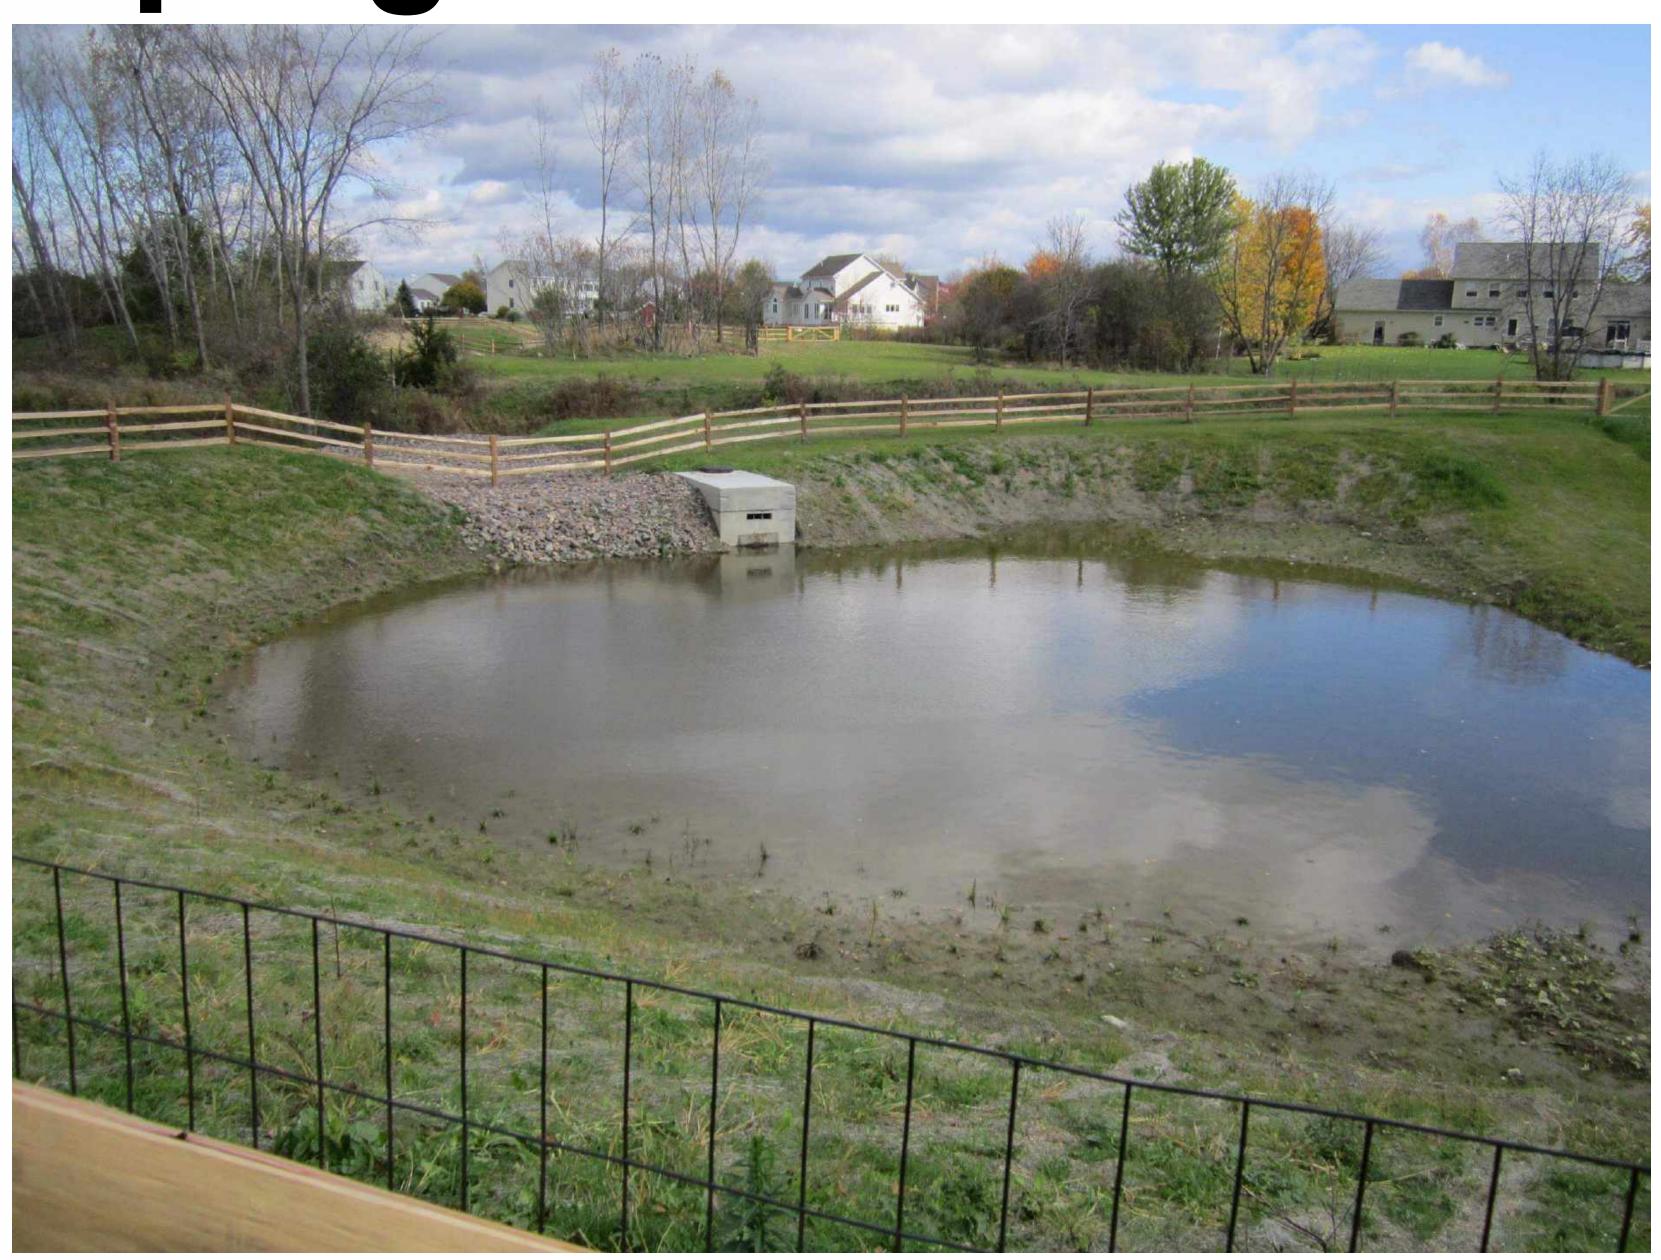

### Wet Ponds

| Vacuum Truck        | Dump Truck     | Hydroseeder             | Inspection Form   |
|---------------------|----------------|-------------------------|-------------------|
| Street Sweeper      | Trench Box     | Mower / Weed<br>Whacker | Hand Tools        |
| Backhoe / Excavator | Portable Pumps | Pipe Camera             | Maintenance Staff |