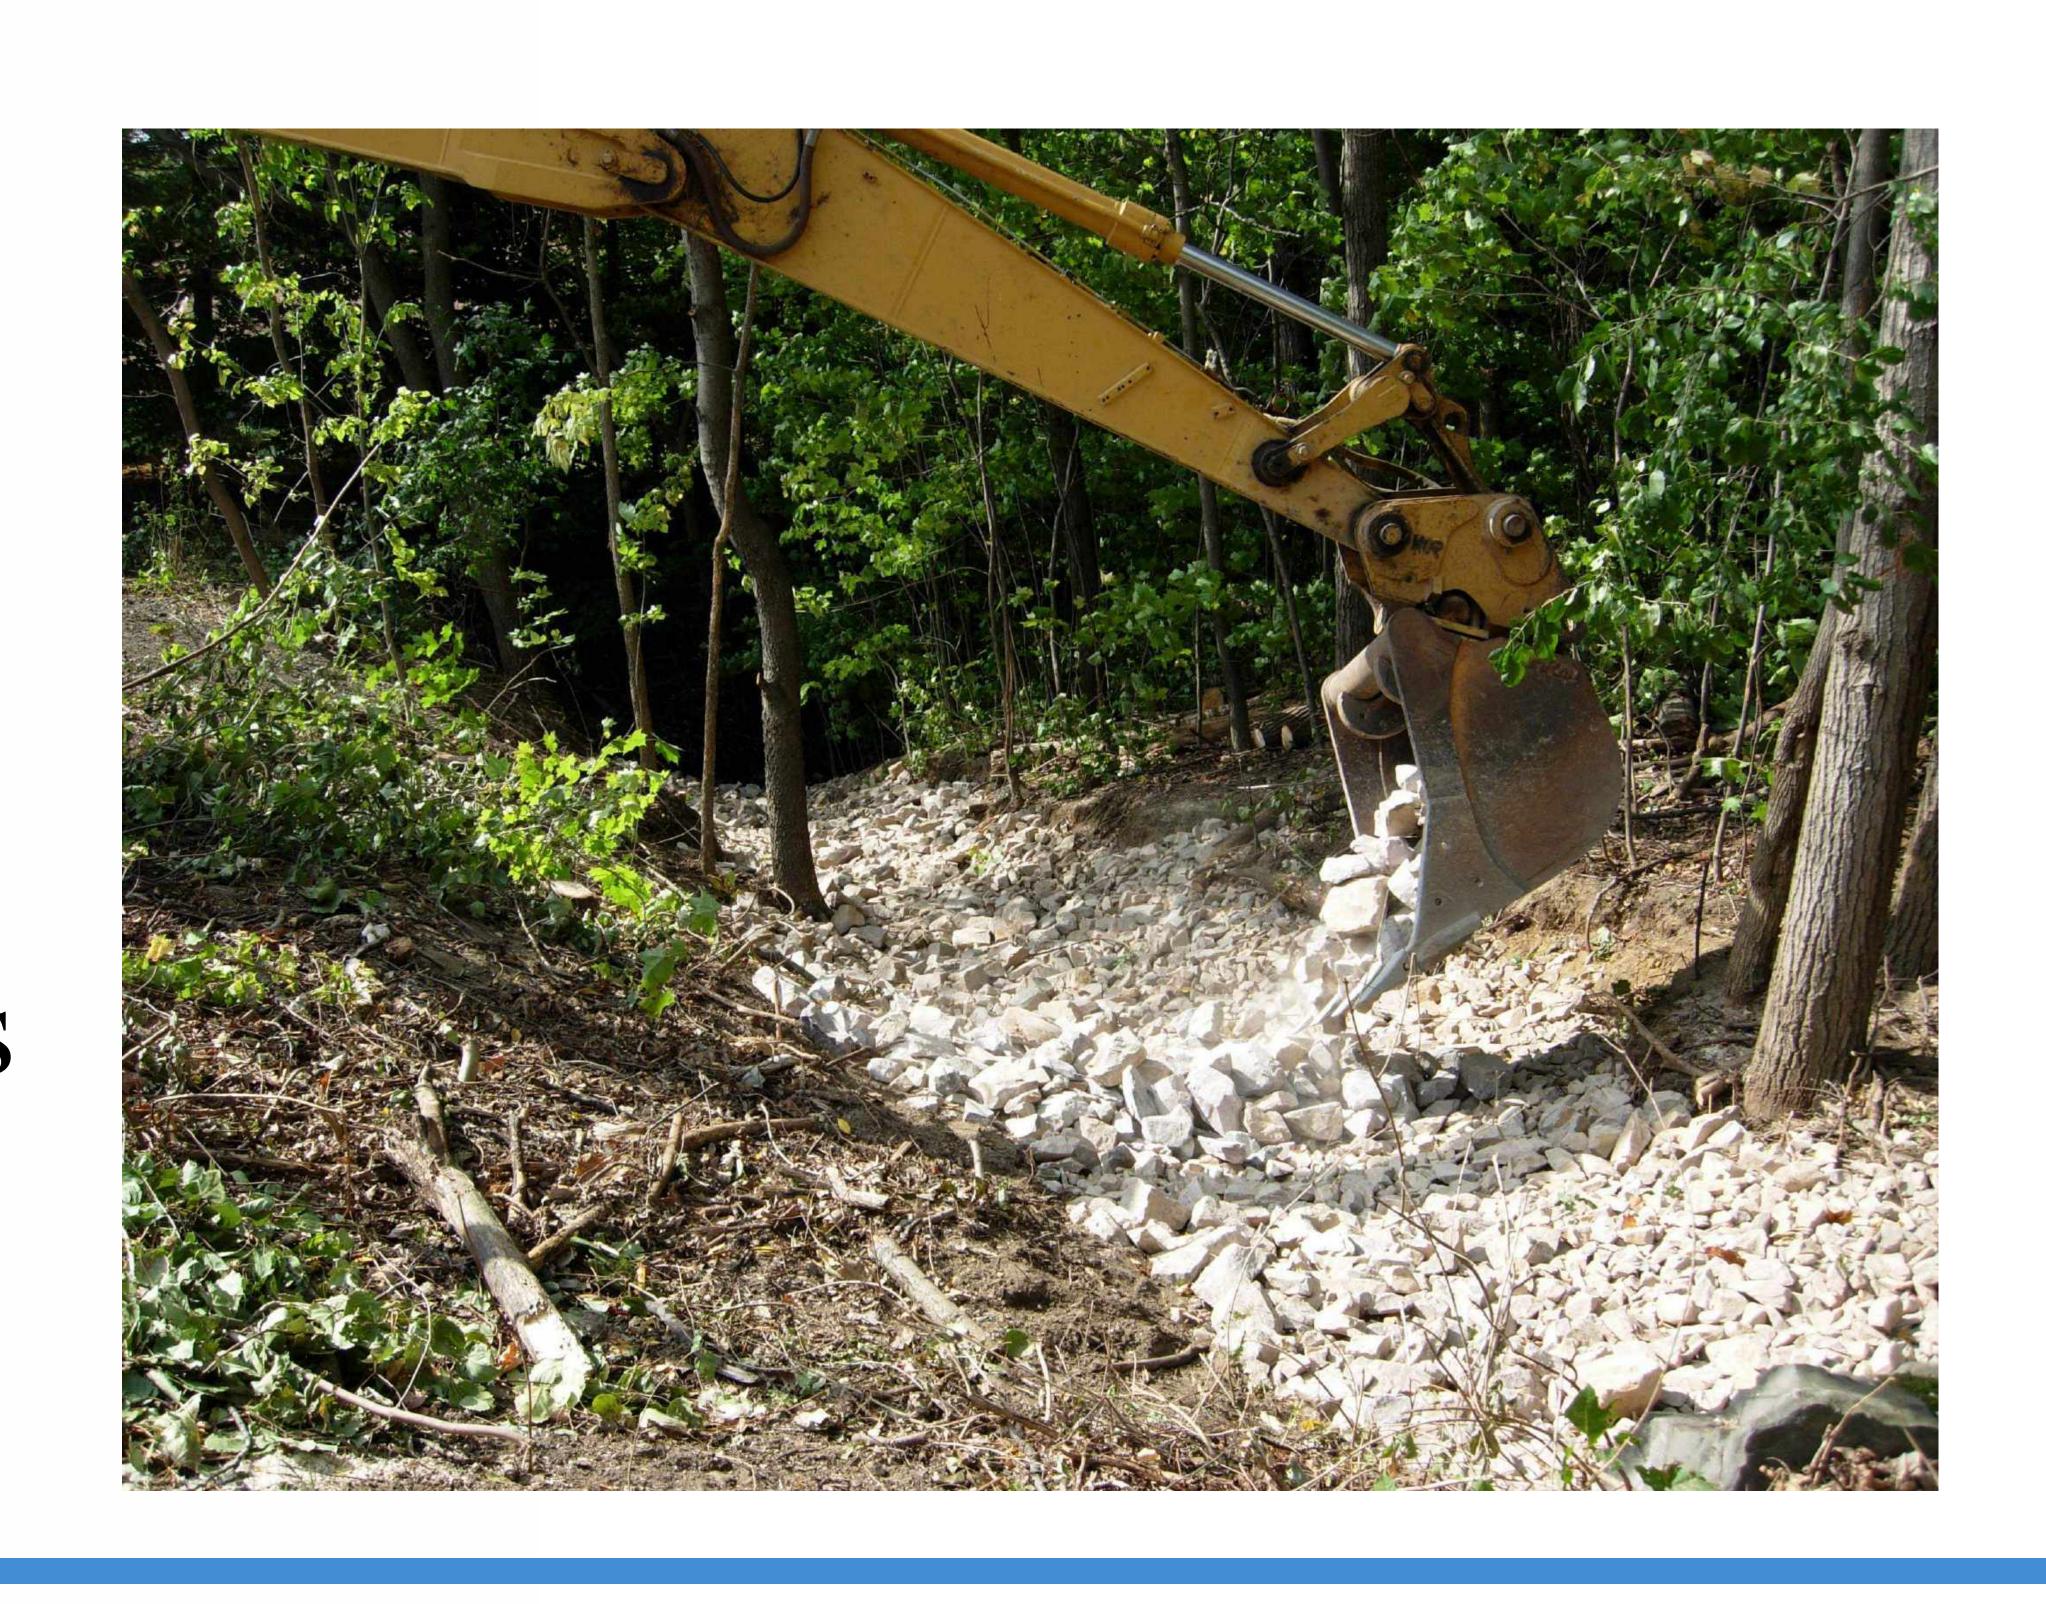

## Maintaining Conveyance Infrastructure

- Stormwater Pipes
- Storm Drains
- Culverts
- Swales
- Stone lined ditches
- Pump Stations

# Pipes, Storm Drains & Culverts

| Vacuum Truck        | Dump Truck     | Hydroseeder             |
|---------------------|----------------|-------------------------|
| Street Sweeper      | Trench Box     | Mower / Weed<br>Whacker |
| Backhoe / Excavator | Portable Pumps | Pipe Camera             |