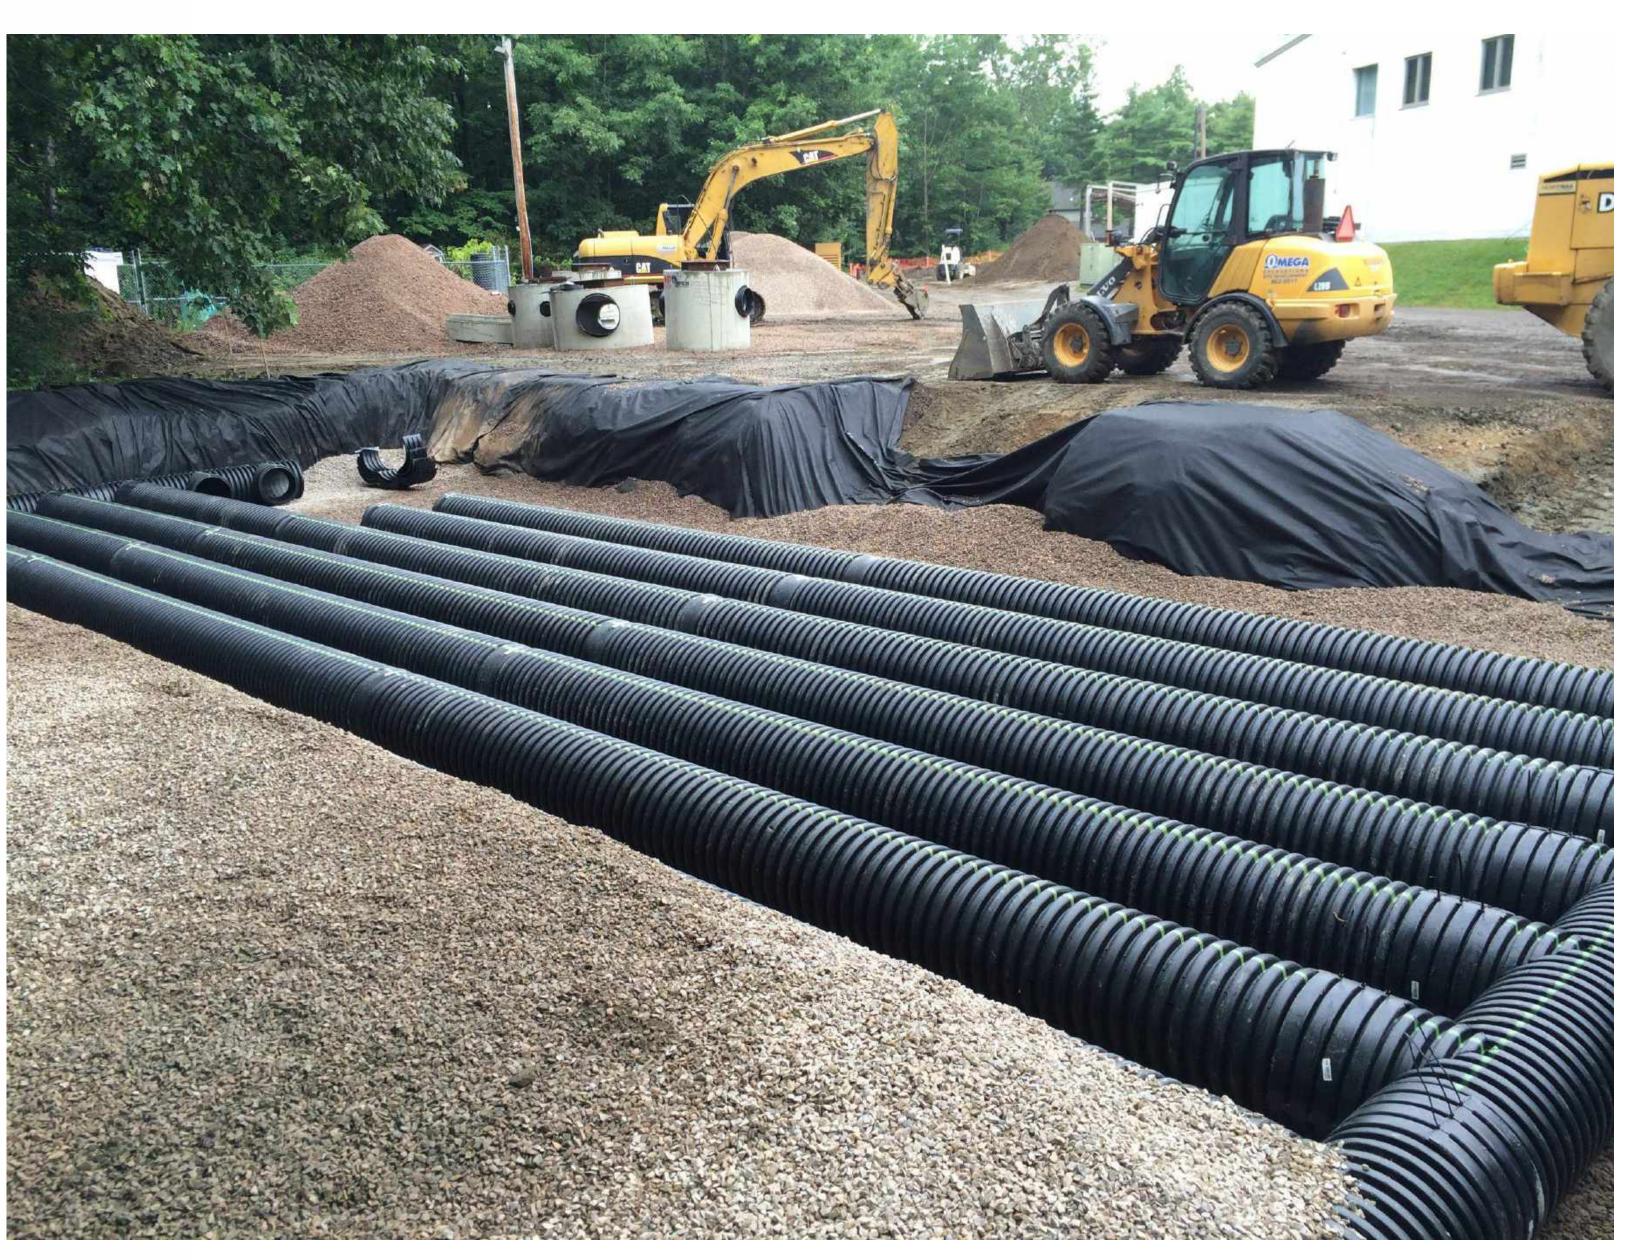

# Underground Tanks for Storage and/or Infiltration

| Vacuum Truck        | Dump Truck     | Hydroseeder             | Inspection Form   |
|---------------------|----------------|-------------------------|-------------------|
| Street Sweeper      | Trench Box     | Mower / Weed<br>Whacker | Hand Tools        |
| Backhoe / Excavator | Portable Pumps | Pipe Camera             | Maintenance Staff |