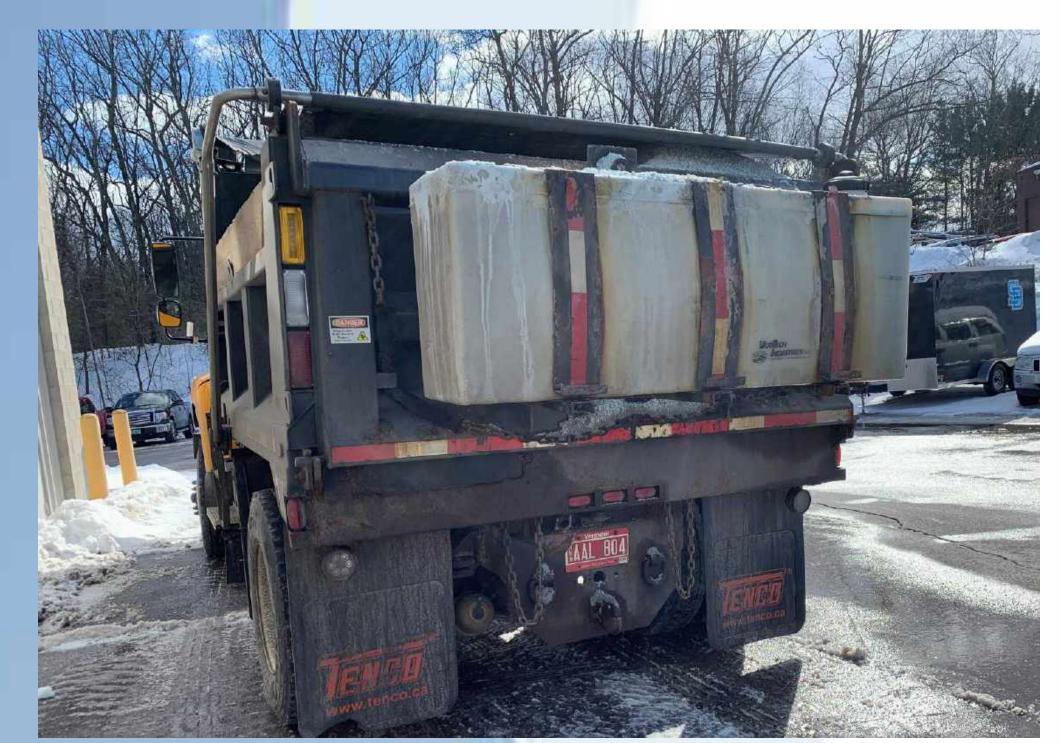

# De-Icing

| 1 |                    |
|---|--------------------|
|   | South Burlington   |
|   | Stormwater Utility |
|   |                    |

| Vacuum Truck        | Dump Truck     | Hydroseeder             | Inspection Form   |
|---------------------|----------------|-------------------------|-------------------|
| Street Sweeper      | Trench Box     | Mower / Weed<br>Whacker | Hand Tools        |
| Backhoe / Excavator | Portable Pumps | Pipe Camera             | Maintenance Staff |