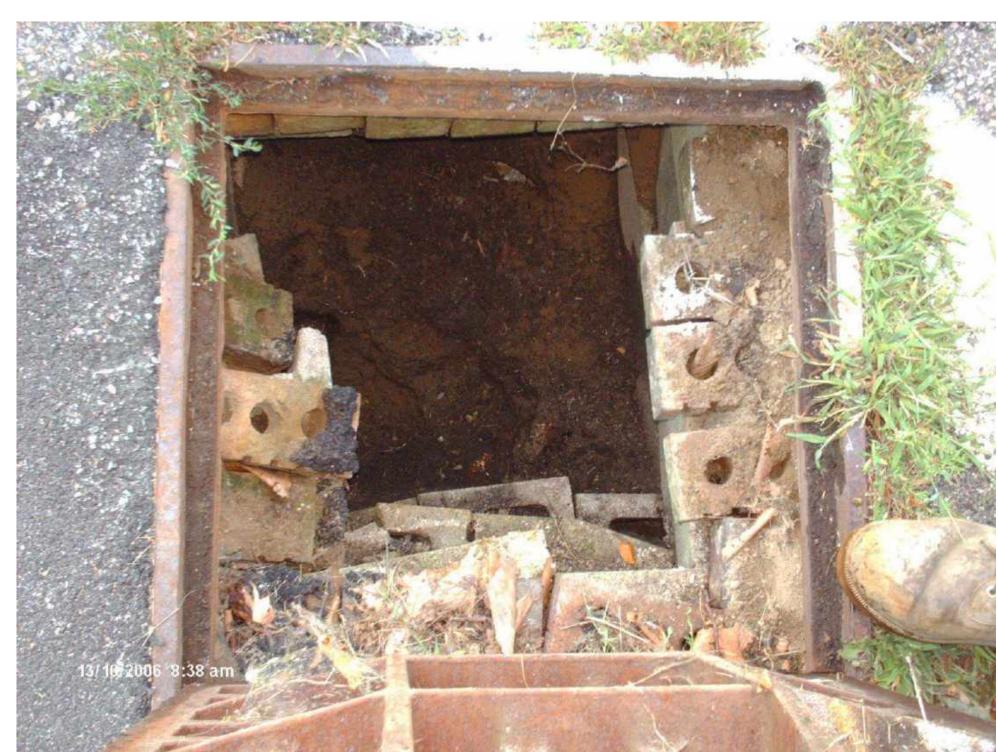

## Maintaining Conveyance Infrastructure

- Stormwater Pipes
- Storm Drains
- Culverts
- Swales
- Stone lined ditches
- Pump Stations

# Pipes, Storm Drains & Culverts

| Vacuum Truck        | Dump Truck     | Hydroseeder             |
|---------------------|----------------|-------------------------|
| Street Sweeper      | Trench Box     | Mower / Weed<br>Whacker |
| Backhoe / Excavator | Portable Pumps | Pipe Camera             |