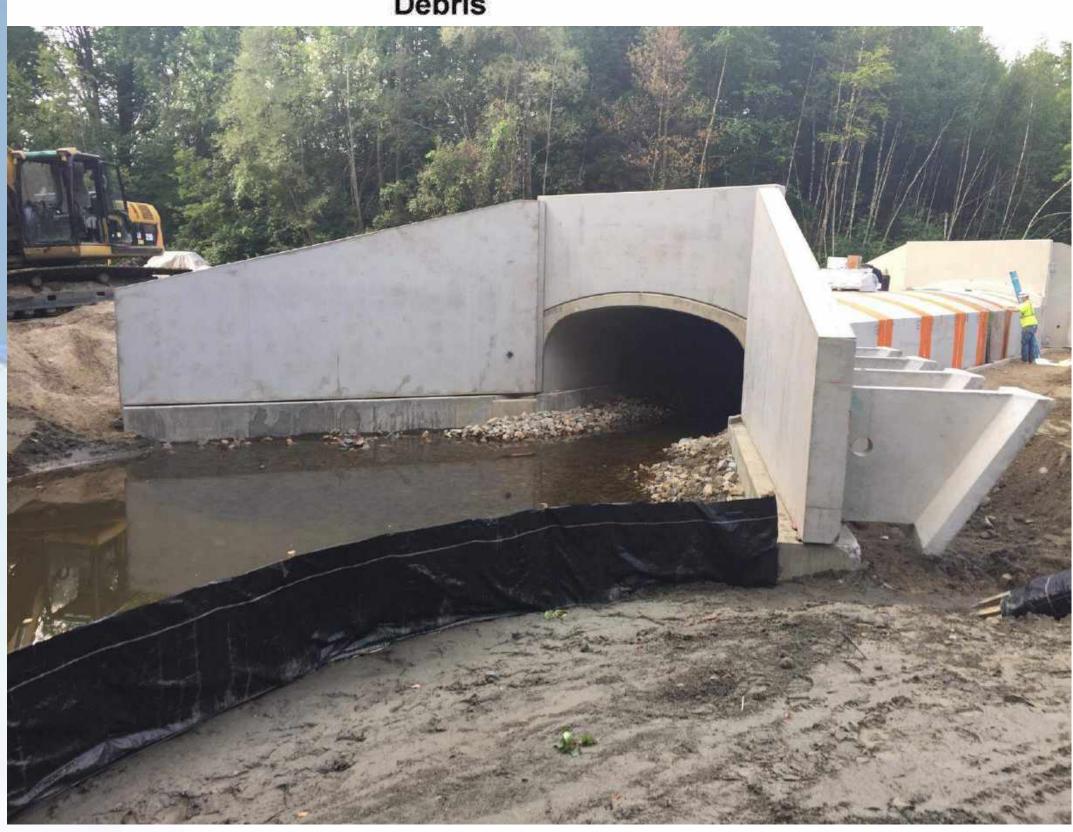

## Maintaining Conveyance Infrastructure

- Stormwater Pipes
- Storm Drains
- Culverts
- Swales
- Stone lined ditches
- Pump Stations

# Pipes, Storm Drains & Culverts

| Vacuum Truck        | Dump Truck     | Hydroseeder             |
|---------------------|----------------|-------------------------|
| Street Sweeper      | Trench Box     | Mower / Weed<br>Whacker |
| Backhoe / Excavator | Portable Pumps | Pipe Camera             |