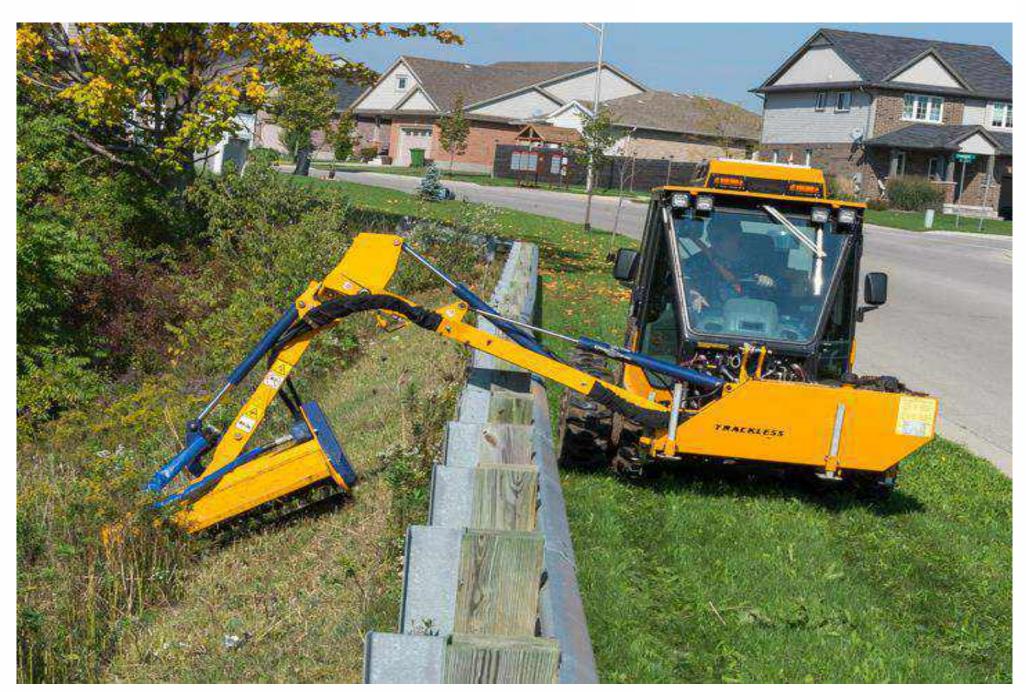

# Pipes, Storm Drains & Culverts

| Vacuum Truck        | Dump Truck     | Hydroseeder             |
|---------------------|----------------|-------------------------|
| Street Sweeper      | Trench Box     | Mower / Weed<br>Whacker |
| Backhoe / Excavator | Portable Pumps | Pipe Camera             |

Hydroseeder

Mower / Weed
Whacker

Hand Tools

Pipe Camera

Maintenance Staff

#### **Grass Swales & Stone Lined Ditches**

| Vacuum Truck        | Dump Truck     | Hydroseeder             | Inspection Form   |
|---------------------|----------------|-------------------------|-------------------|
| Street Sweeper      | Trench Box     | Mower / Weed<br>Whacker | Hand Tools        |
| Backhoe / Excavator | Portable Pumps | Pipe Camera             | Maintenance Staff |