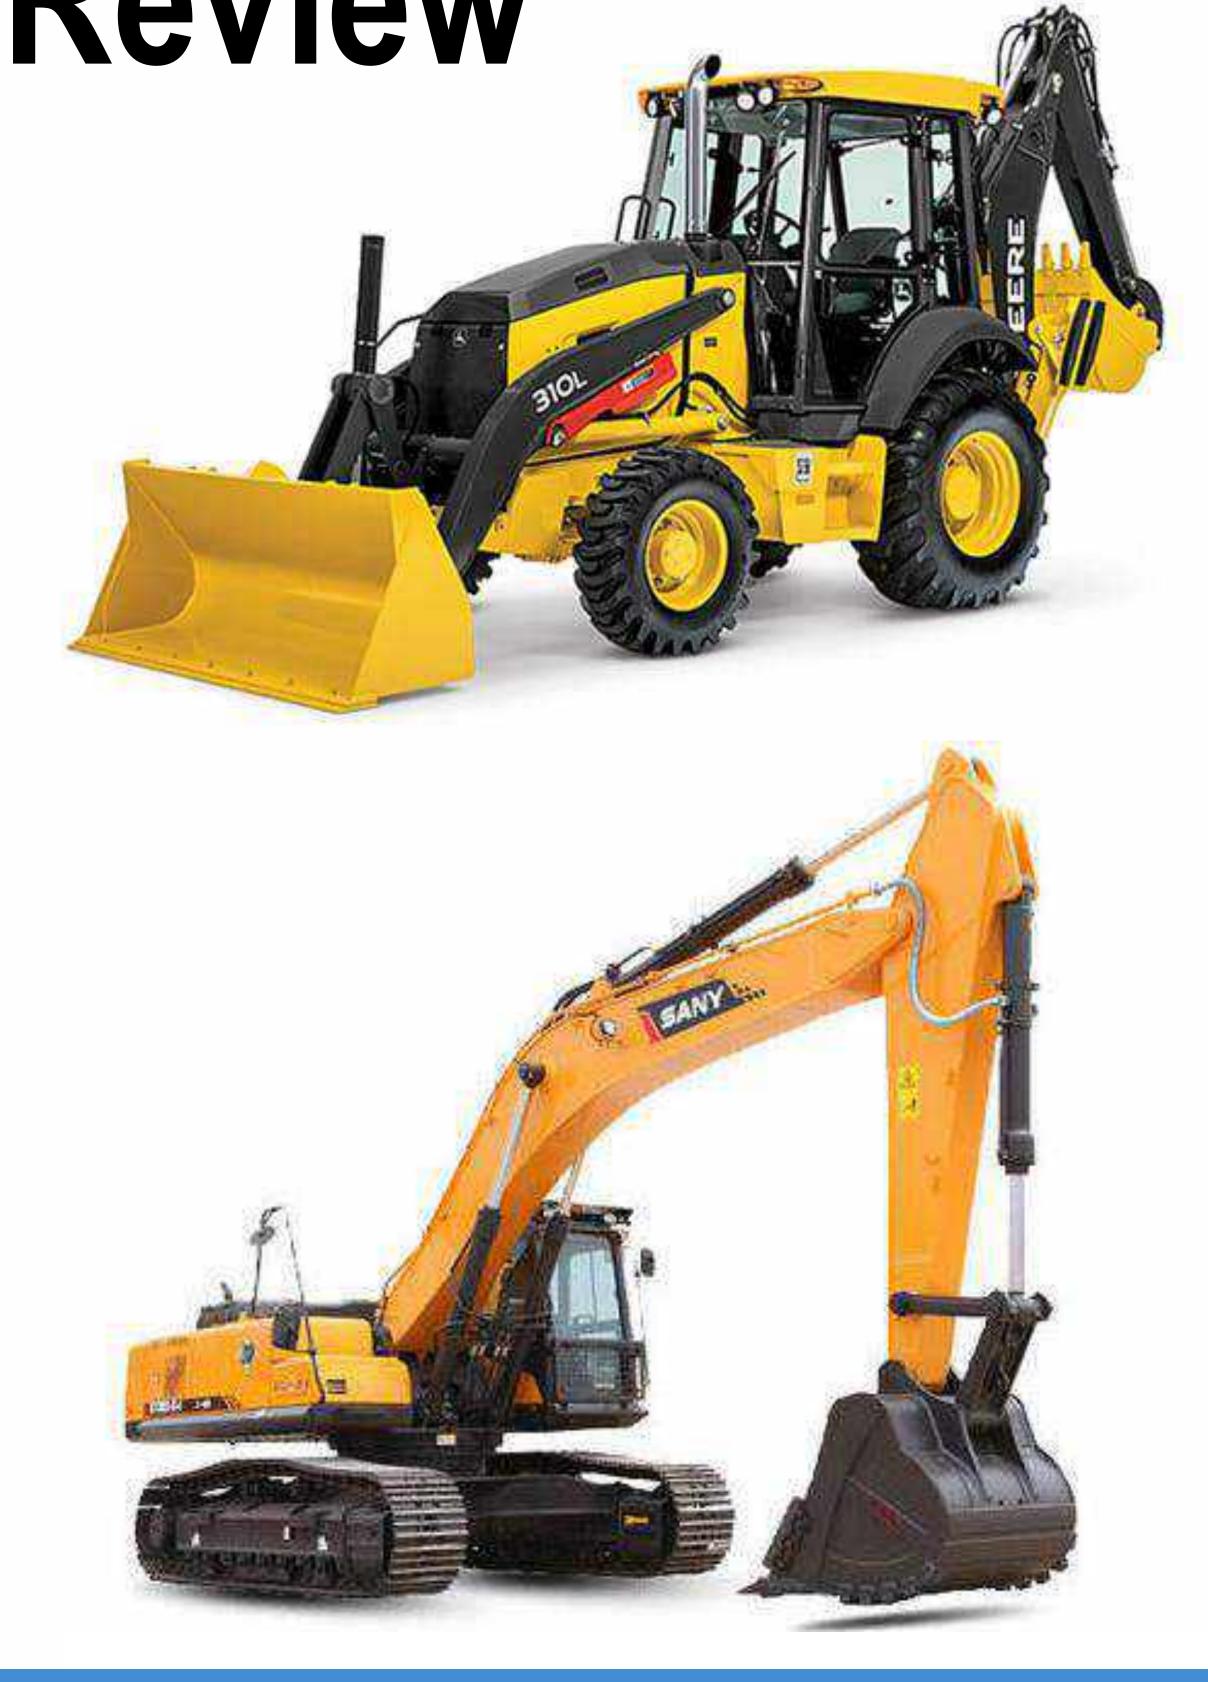

## **Equipment Used in Stormwater O&M**

- Vacuum Truck
- Street Sweeper
- Backhoe / Excavator
- Dump Trucks
- Trench Box
- Portable Pumps

- Hydroseeder
- Mowers & Weed Whackers
- Pipe Camera
- Inspection Forms
- Assorted Hand Tools

## Maintaining Conveyance Infrastructure

- Stormwater Pipes
- Storm Drains
- Culverts
- Swales
- Stone lined ditches
- Pump Stations

# Pipes, Storm Drains & Culverts

| Vacuum Truck        | Dump Truck     | Hydroseeder             |
|---------------------|----------------|-------------------------|
| Street Sweeper      | Trench Box     | Mower / Weed<br>Whacker |
| Backhoe / Excavator | Portable Pumps | Pipe Camera             |