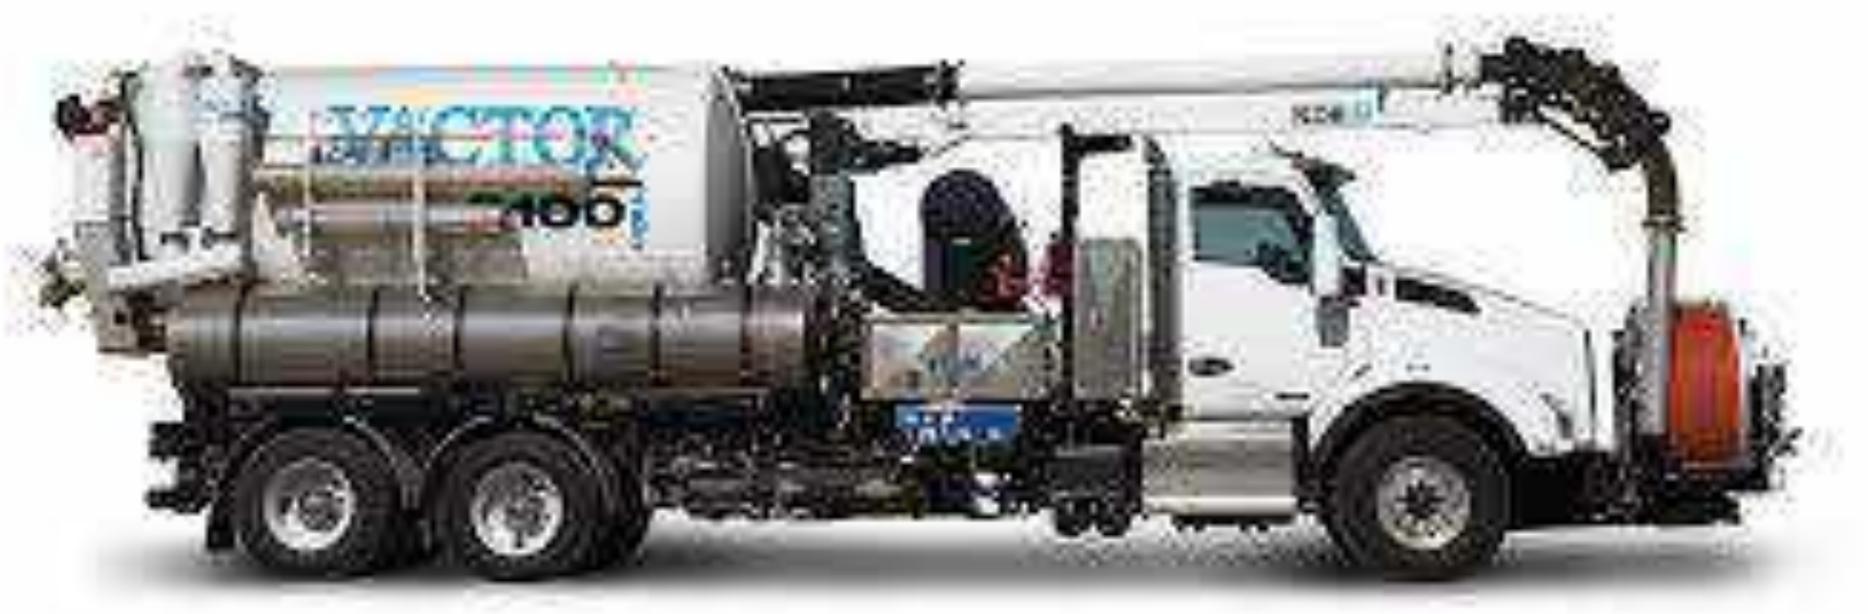

## **Equipment Used in Stormwater O&M**

- Vacuum Truck
- Street Sweeper
- Backhoe / Excavator
- Dump Trucks
- Trench Box
- Portable Pumps

- Hydroseeder
- Mowers & Weed Whackers
- Pipe Camera
- Inspection Forms
- Assorted Hand Tools

# Pipes, Storm Drains & Culverts

| Vacuum Truck        | Dump Truck     | Hydroseeder             |
|---------------------|----------------|-------------------------|
| Street Sweeper      | Trench Box     | Mower / Weed<br>Whacker |
| Backhoe / Excavator | Portable Pumps | Pipe Camera             |