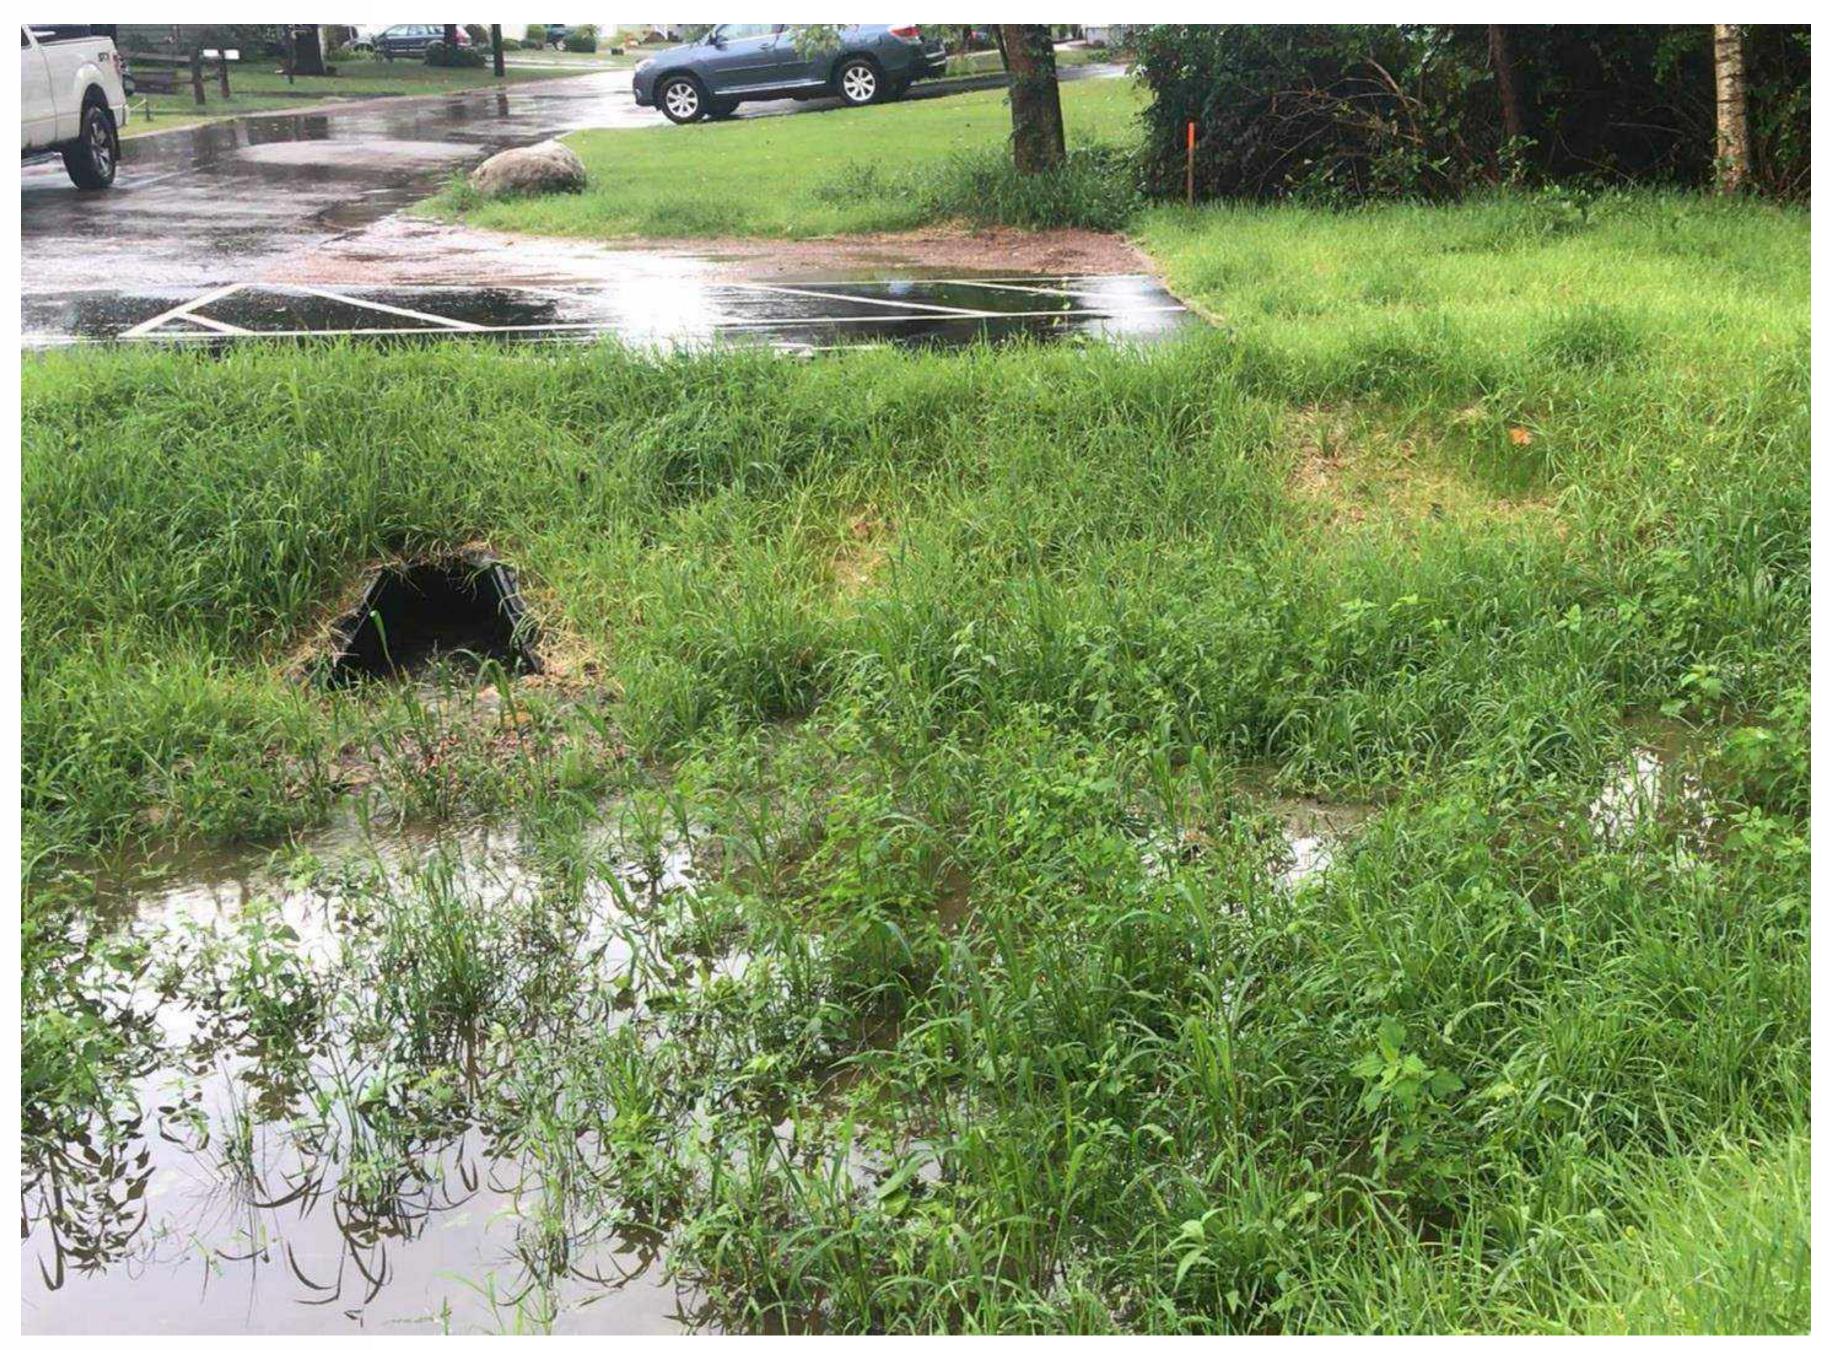

## Maintaining Conveyance Infrastructure

- Stormwater Pipes
- Storm Drains
- Culverts
- Swales
- Stone lined ditches
- Pump Stations

## Stormwater Pump Stations

- Stormwater isn't typically pumped.
- Pump stations require regular inspection, maintenance, and cleaning.

| Vacuum Truck        | Dump Truck     | Hydroseeder             | Inspection Form   |
|---------------------|----------------|-------------------------|-------------------|
| Street Sweeper      | Trench Box     | Mower / Weed<br>Whacker | Hand Tools        |
| Backhoe / Excavator | Portable Pumps | Pipe Camera             | Maintenance Staff |