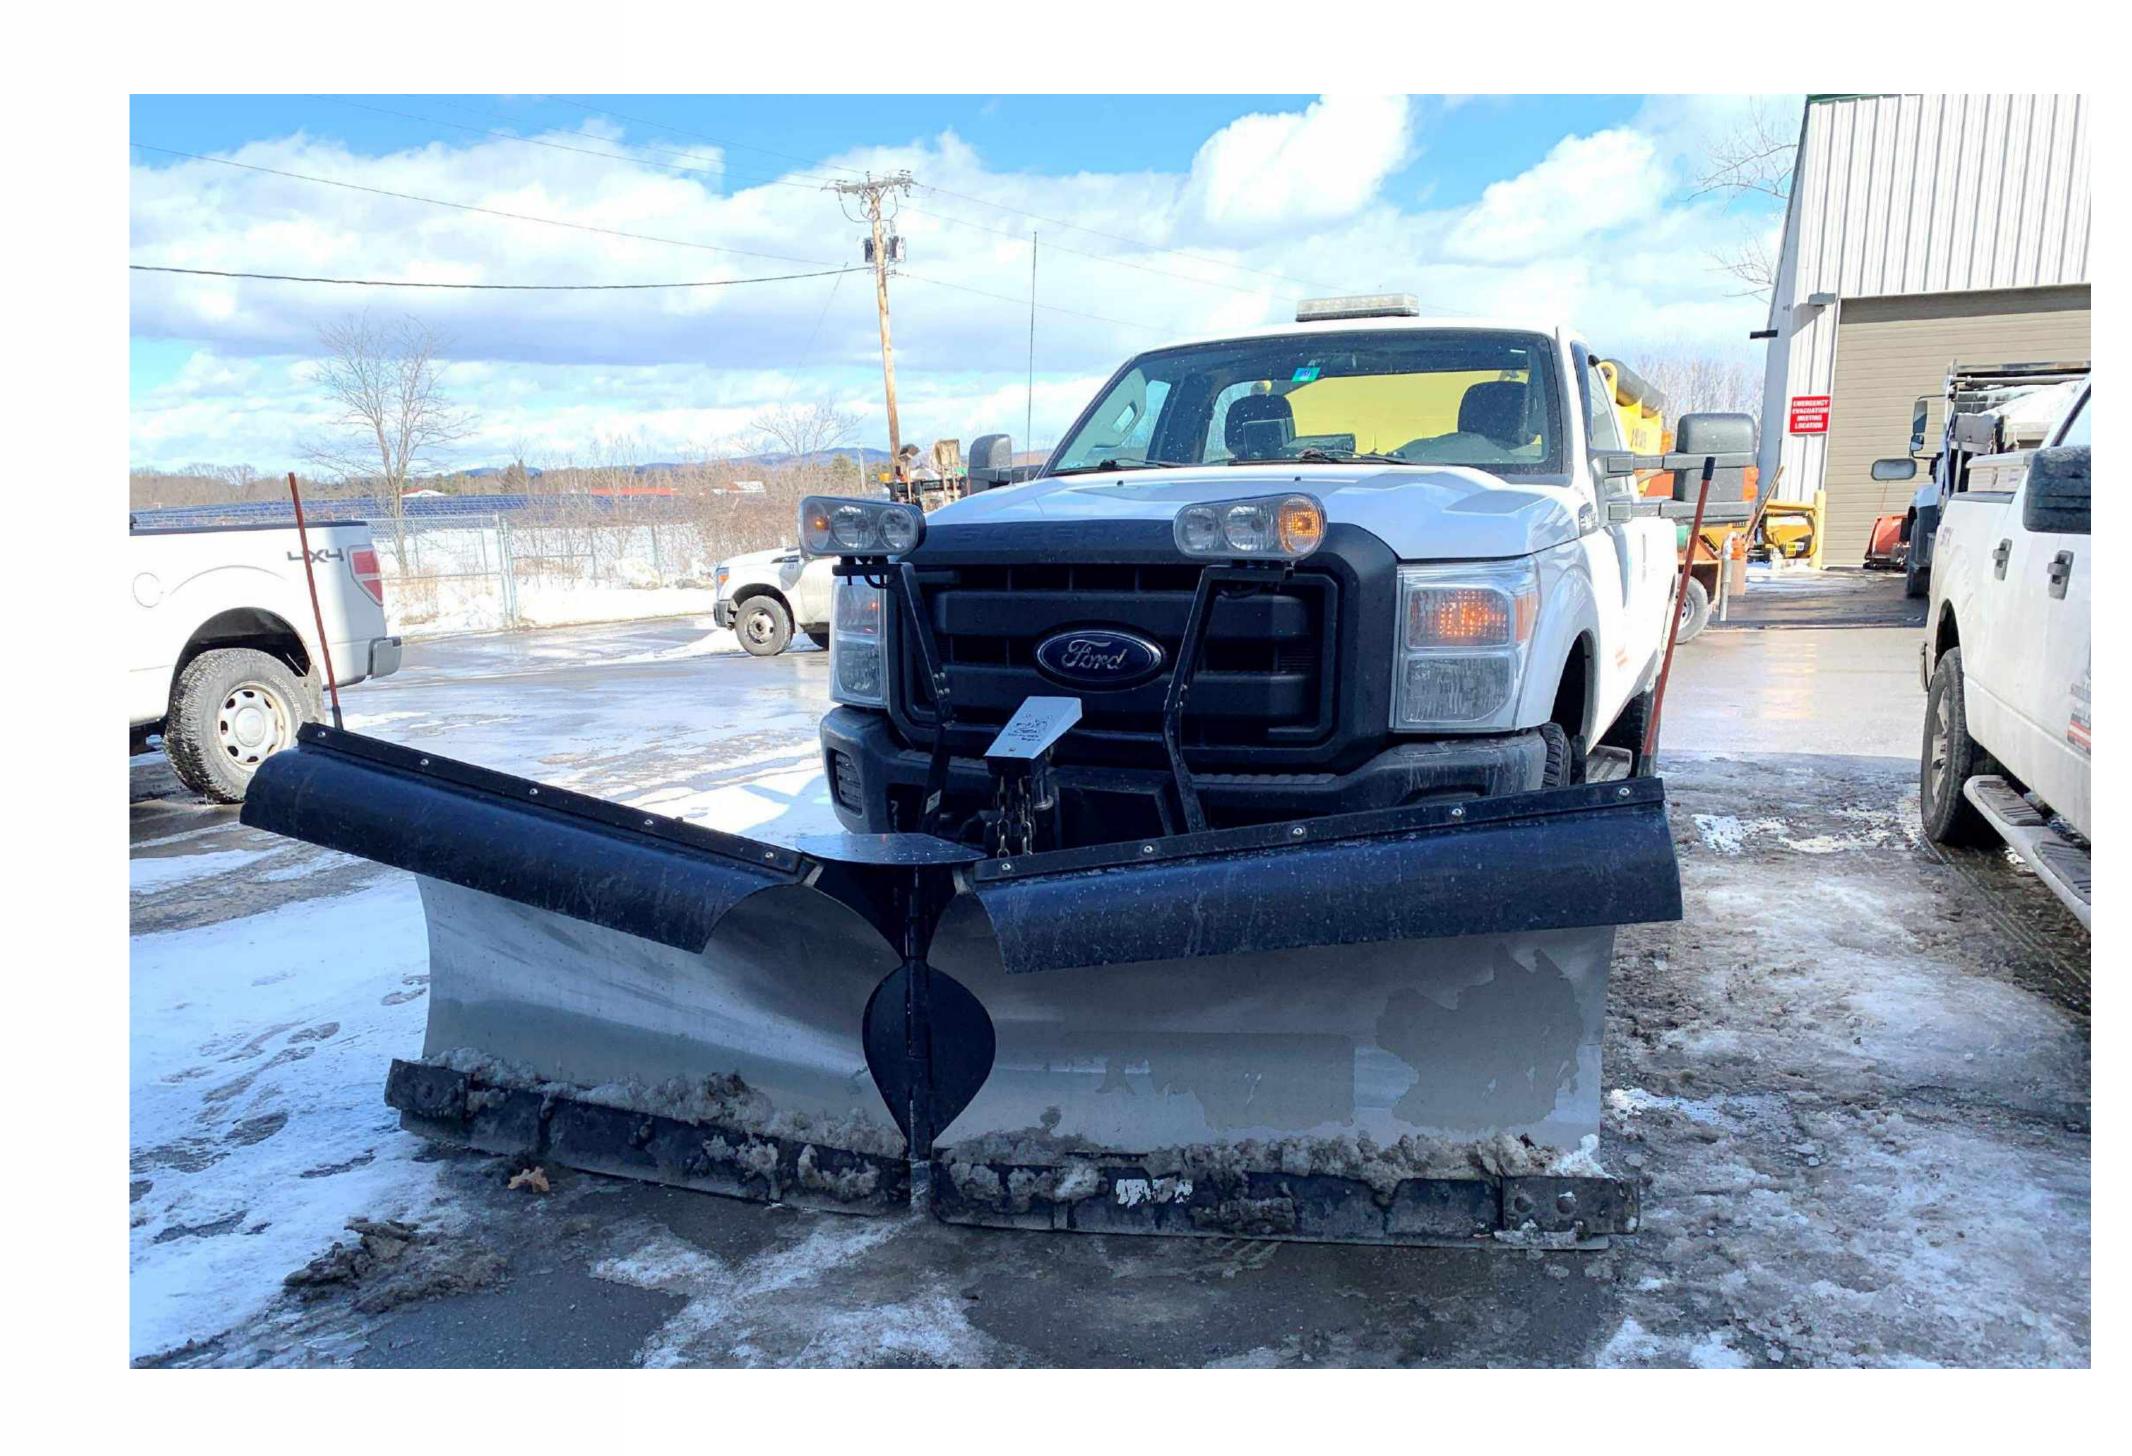

### Plowed Snow

| Vacuum Truck        | Dump Truck     | Hydroseeder             | Inspection Form   |
|---------------------|----------------|-------------------------|-------------------|
| Street Sweeper      | Trench Box     | Mower / Weed<br>Whacker | Hand Tools        |
| Backhoe / Excavator | Portable Pumps | Pipe Camera             | Maintenance Staff |