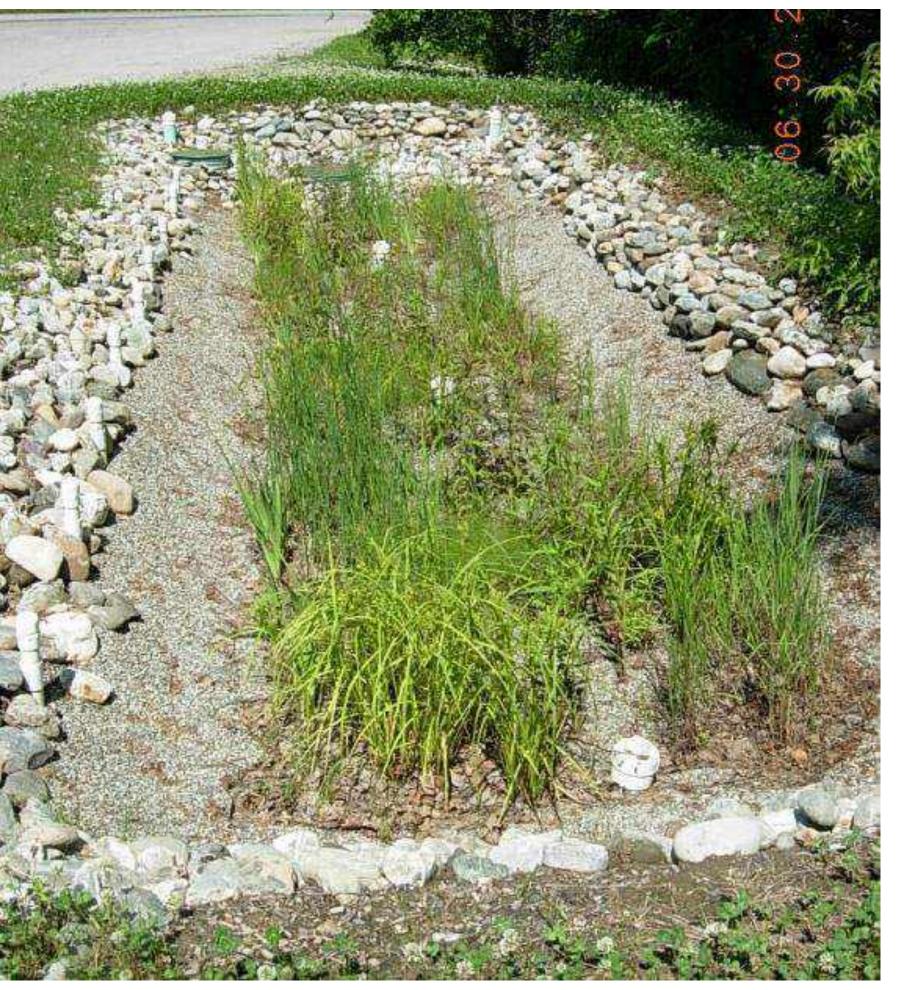

### Maintaining Treatment Infrastructure

- Bioretention (a.k.a. Rain Gardens)
- Treatment Wetlands
- Wet Ponds
- Underground Tanks/Vaults for Storage and/or Infiltration
- Permeable Pavement
- Hydrodynamic Swirl Separators

# Bioretention / Rain Gardens & Treatment Wetlands

| Vacuum Truck        | Dump Truck     | Hydroseeder             | Inspection Form   |
|---------------------|----------------|-------------------------|-------------------|
| Street Sweeper      | Trench Box     | Mower / Weed<br>Whacker | Hand Tools        |
| Backhoe / Excavator | Portable Pumps | Pipe Camera             | Maintenance Staff |