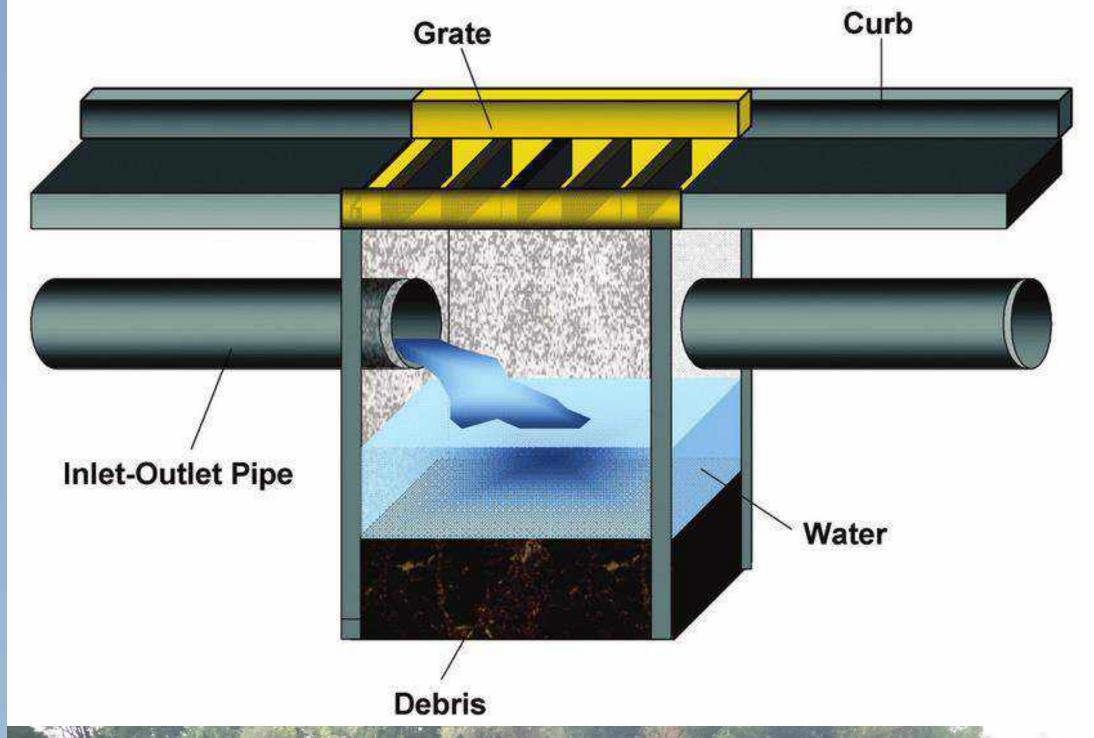

# Hydrodynamic Swirl Separators

| Vacuum      | Truck    | Dump Truck     | Hydroseeder             | Inspection Form   |
|-------------|----------|----------------|-------------------------|-------------------|
| Street Sv   | veeper   | Trench Box     | Mower / Weed<br>Whacker | Hand Tools        |
| Backhoe / E | xcavator | Portable Pumps | Pipe Camera             | Maintenance Staff |