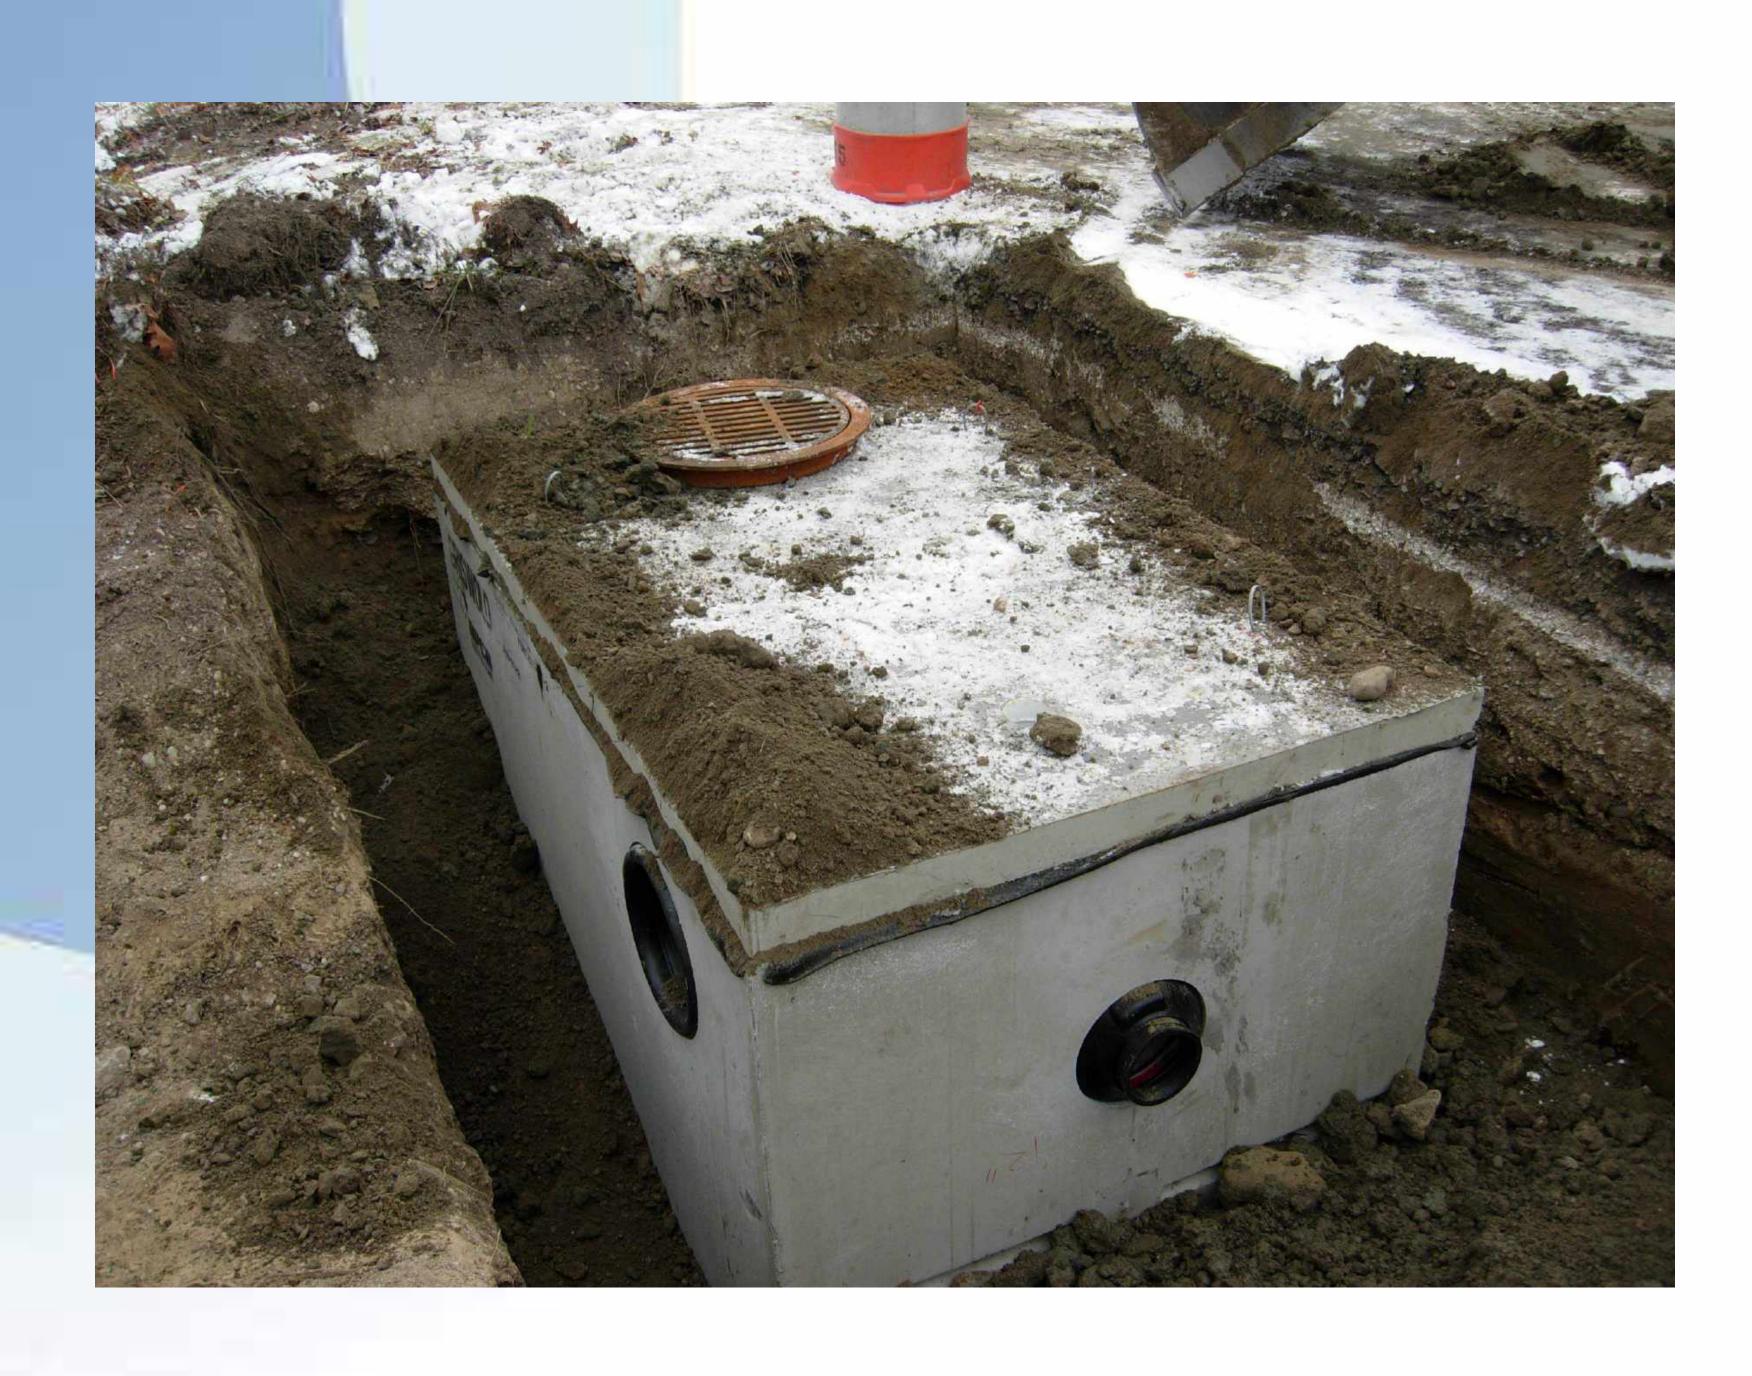

# Underground Tanks for Storage and/or Infiltration

| Vacuum Truck        | Dump Truck     | Hydroseeder             | Inspection Form   |
|---------------------|----------------|-------------------------|-------------------|
| Street Sweeper      | Trench Box     | Mower / Weed<br>Whacker | Hand Tools        |
| Backhoe / Excavator | Portable Pumps | Pipe Camera             | Maintenance Staff |