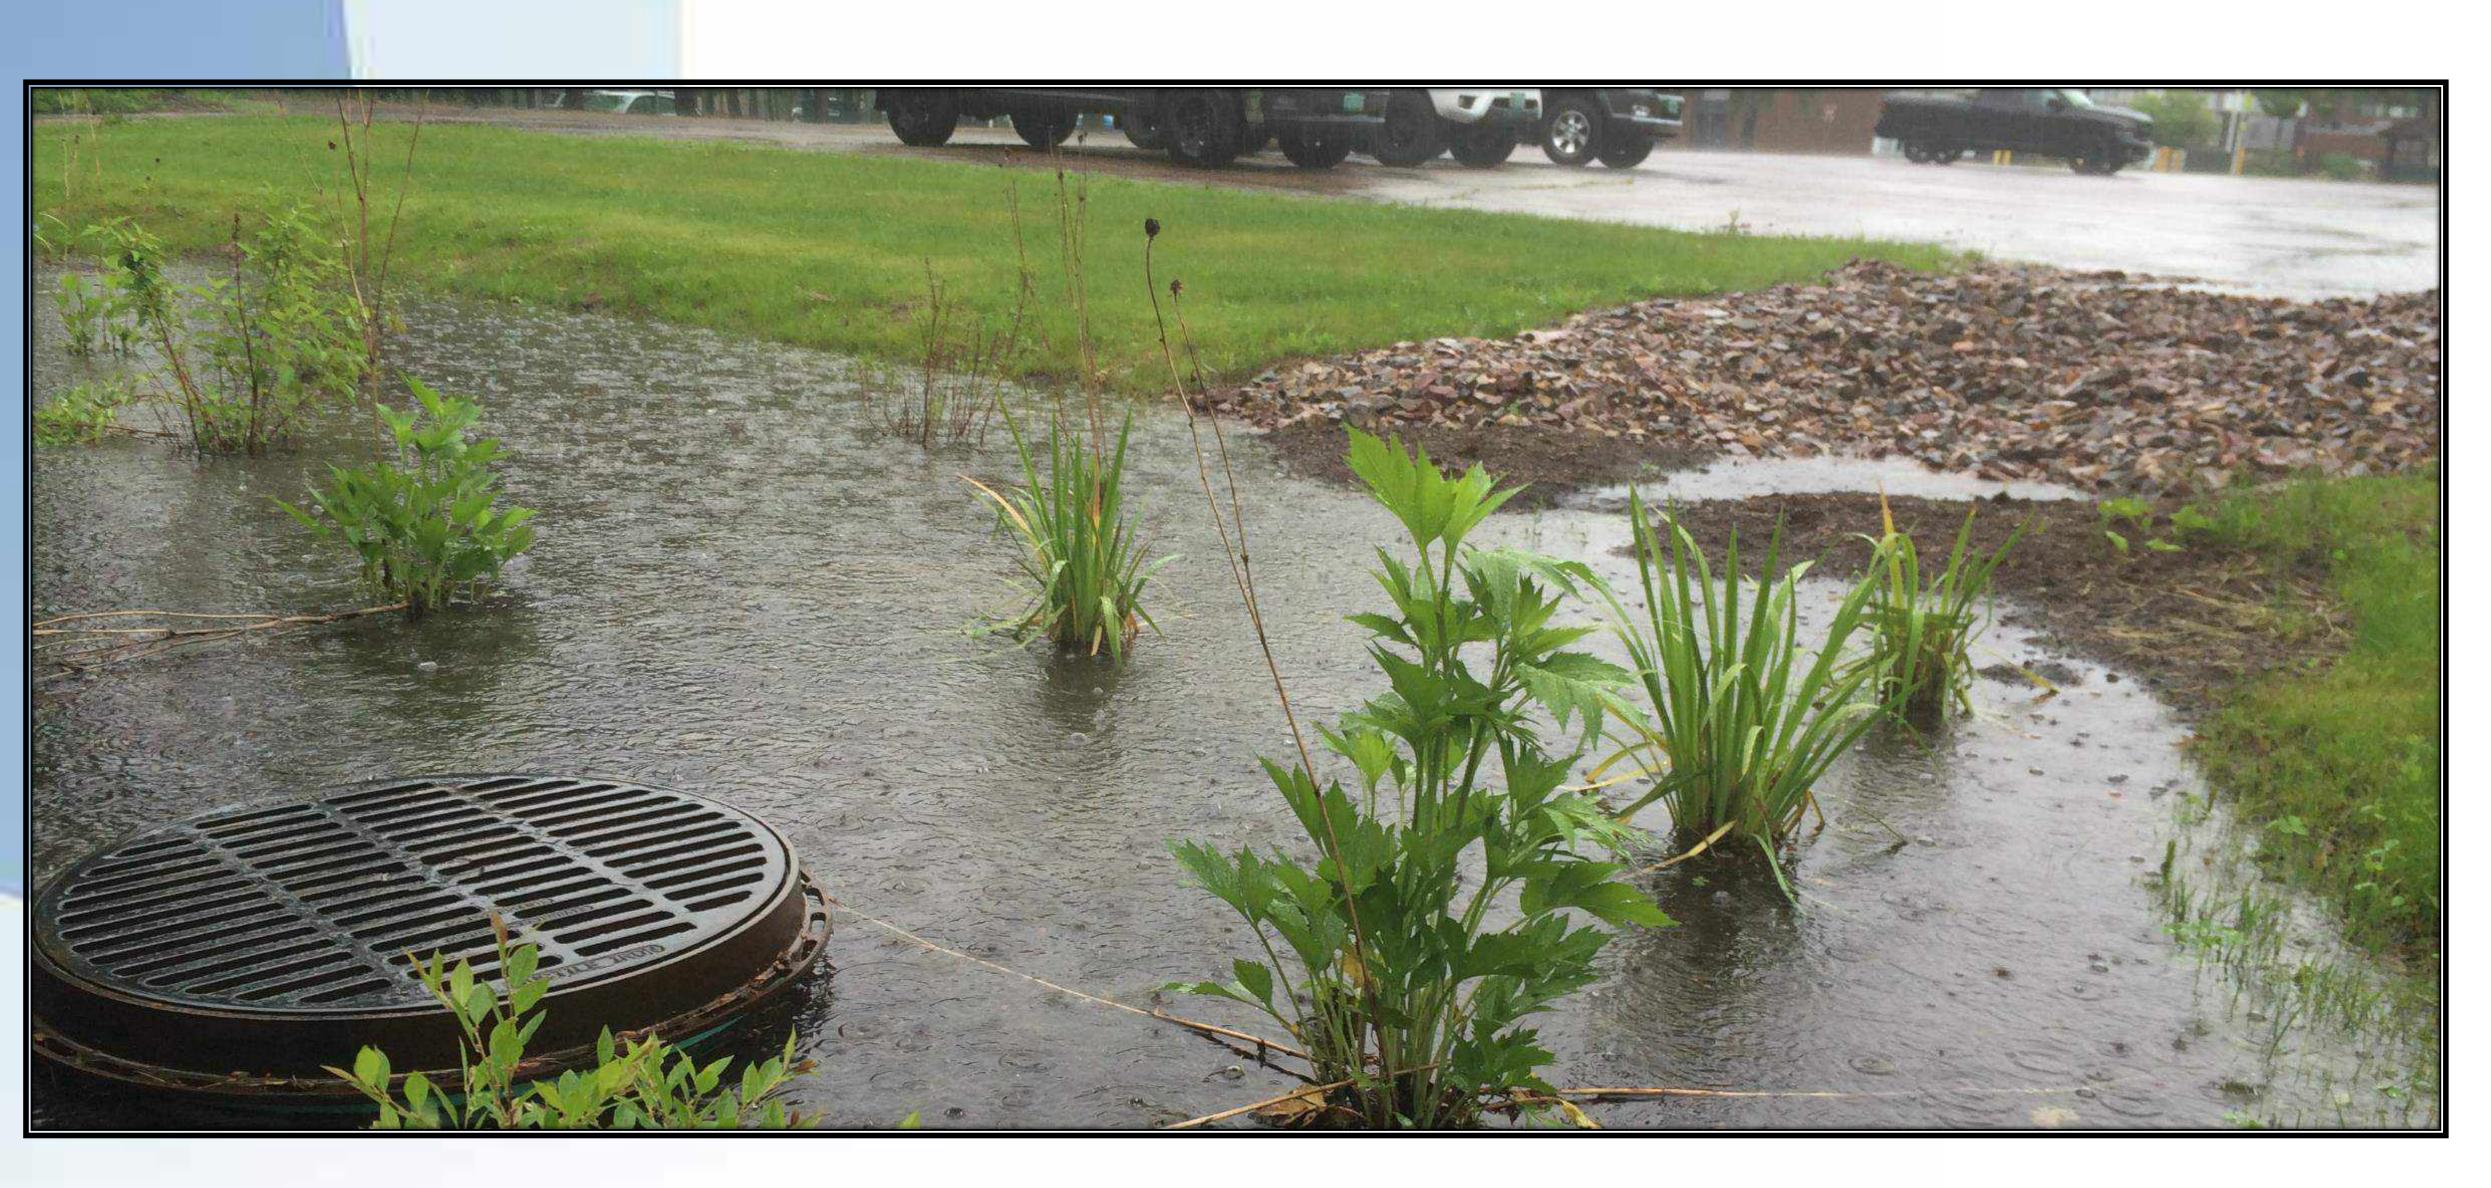

### Maintaining Treatment Infrastructure

- Bioretention (a.k.a. Rain Gardens)
- Treatment Wetlands
- Wet Ponds
- Underground Tanks/Vaults for Storage and/or Infiltration
- Permeable Pavement
- Hydrodynamic Swirl Separators

# Bioretention / Rain Gardens & Treatment Wetlands

| Vacuum Truck        | Dump Truck     | Hydroseeder             | Inspection Form   |
|---------------------|----------------|-------------------------|-------------------|
| Street Sweeper      | Trench Box     | Mower / Weed<br>Whacker | Hand Tools        |
| Backhoe / Excavator | Portable Pumps | Pipe Camera             | Maintenance Staff |