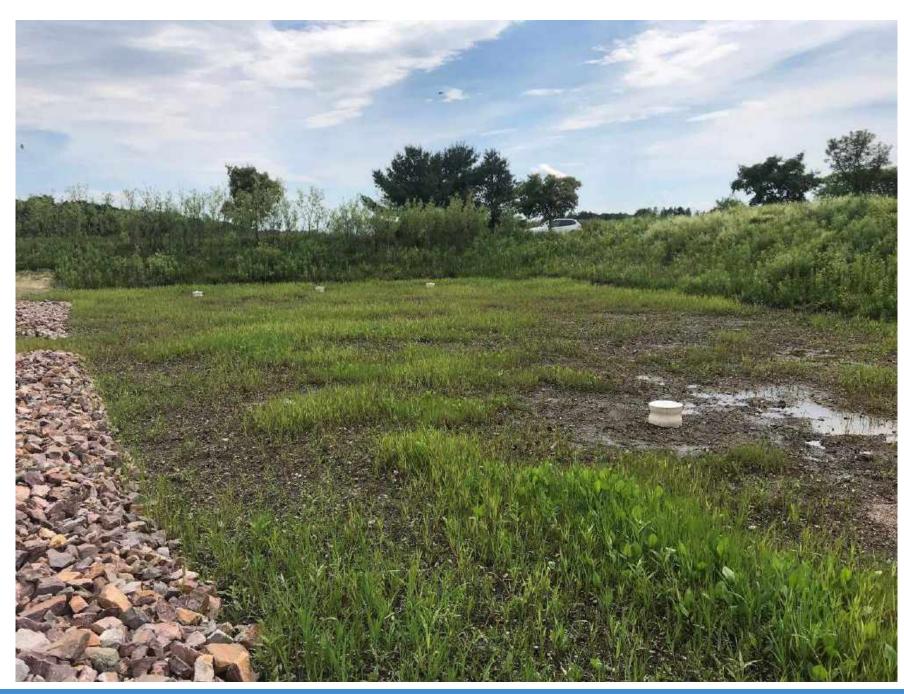

### Maintaining Treatment Infrastructure

- Bioretention (a.k.a. Rain Gardens)
- Treatment Wetlands
- Wet Ponds
- Underground Tanks/Vaults for Storage and/or Infiltration
- Permeable Pavement
- Hydrodynamic Swirl Separators

# Bioretention / Rain Gardens & Treatment Wetlands

| Vacuum Truck        | Dump Truck     | Hydroseeder             | Inspection Form   |
|---------------------|----------------|-------------------------|-------------------|
| Street Sweeper      | Trench Box     | Mower / Weed<br>Whacker | Hand Tools        |
| Backhoe / Excavator | Portable Pumps | Pipe Camera             | Maintenance Staff |