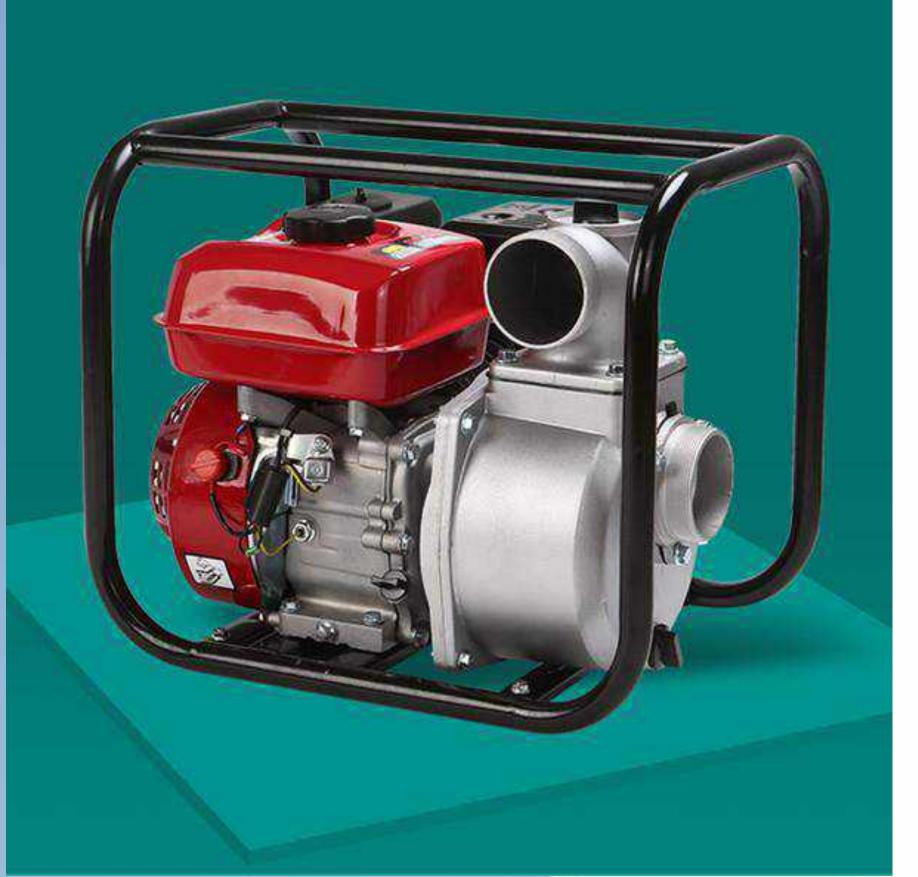

## **Equipment Used in Stormwater O&M**

- Vacuum Truck
- Street Sweeper
- Backhoe / Excavator
- Dump Trucks
- Trench Box
- Portable Pumps

- Hydroseeder
- Mowers & Weed Whackers
- Pipe Camera
- Inspection Forms
- Assorted Hand Tools

# Pipes, Storm Drains & Culverts

| Vacuum Truck        | Dump Truck     | Hydroseeder             |
|---------------------|----------------|-------------------------|
| Street Sweeper      | Trench Box     | Mower / Weed<br>Whacker |
| Backhoe / Excavator | Portable Pumps | Pipe Camera             |