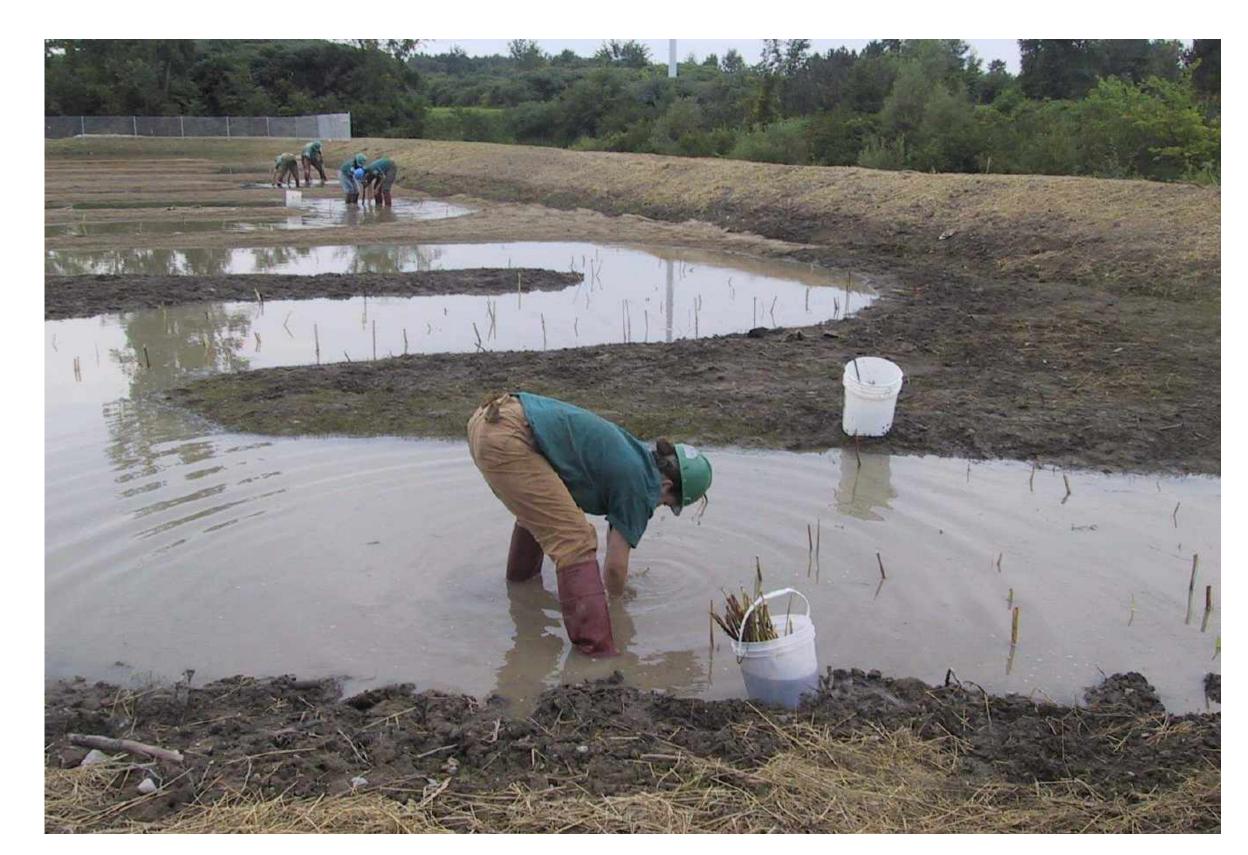

ckhoe / Excavator | Portable Pumps | Pipe Camera             | Maintenance Staff |

## Stormwater Pump Stations

- Stormwater isn't typically pumped.
- Pump stations require regular inspection, maintenance, and cleaning.





| Vacuum Truck        | Dump Truck     | Hydroseeder             | Inspection Form   |
|---------------------|----------------|-------------------------|-------------------|
| Street Sweeper      | Trench Box     | Mower / Weed<br>Whacker | Hand Tools        |
| Backhoe / Excavator | Portable Pumps | Pipe Camera             | Maintenance Staff |

### Maintaining Treatment Infrastructure

- Bioretention (a.k.a. Rain Gardens)
- Treatment Wetlands
- Wet Ponds
- Underground Tanks/Vaults for Storage and/or Infiltration
- Permeable Pavement
- Hydrodynamic Swirl Separators







# Bioretention / Rain Gardens & Treatment Wetlands









| Vacuum Truck        | Dump Truck     | Hydroseeder             | Inspection Form   |
|---------------------|----------------|-------------------------|-------------------|
| Street Sweeper      | Trench Box     | Mower / Weed<br>Whacker | Hand Tools        |
| Backhoe / Excavator | Portable Pumps | Pipe Camera             | Maintenance Staff |

### Plants and Maintenance







# Stormwater Treatment and Landscaping







### Wet Ponds







| Vacuum Truck        | Dump Truck     | Hydroseeder             | Inspection Form   |
|---------------------|----------------|-------------------------|-------------------|
| Street Sweeper      | Trench Box     | Mower / Weed<br>Whacker | Hand Tools        |
| Backhoe / Excavator |