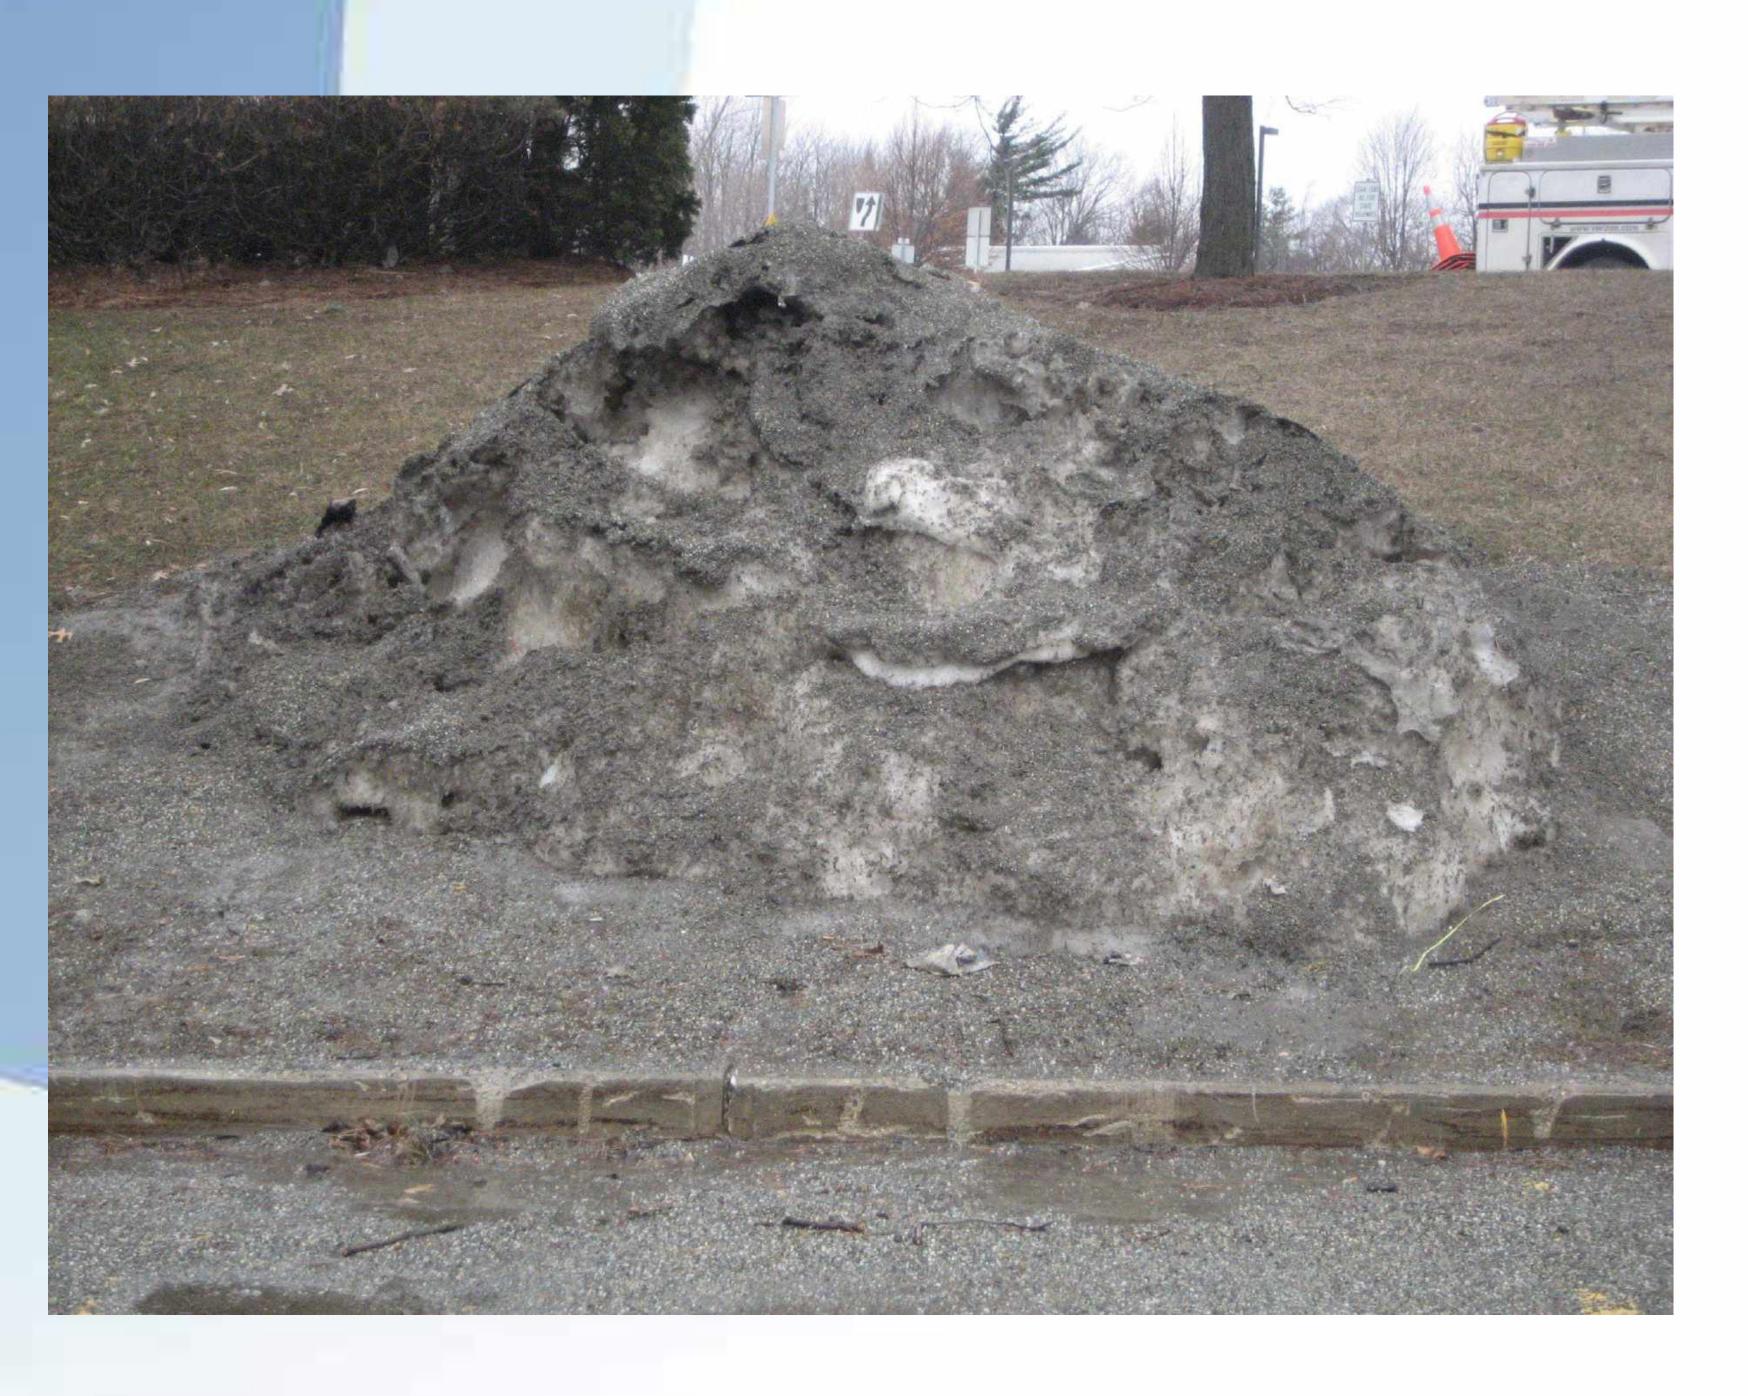

### Plowed Snow

| Vacuum Truck        | Dump Truck     | Hydroseeder             | Inspection Form   |
|---------------------|----------------|-------------------------|-------------------|
| Street Sweeper      | Trench Box     | Mower / Weed<br>Whacker | Hand Tools        |
| Backhoe / Excavator | Portable Pumps | Pipe Camera             | Maintenance Staff |