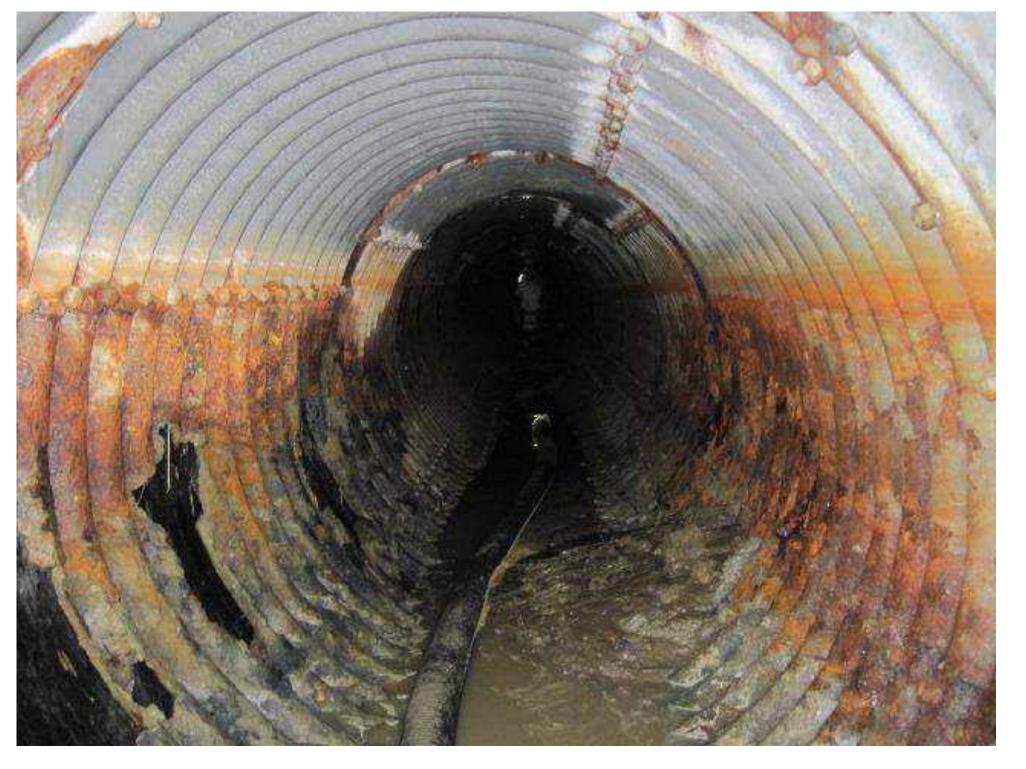

## Maintaining Conveyance Infrastructure

- Stormwater Pipes
- Storm Drains
- Culverts
- Swales
- Stone lined ditches
- Pump Stations

# Pipes, Storm Drains & Culverts

| Vacuum Truck        | Dump Truck     | Hydroseeder             |
|---------------------|----------------|-------------------------|
| Street Sweeper      | Trench Box     | Mower / Weed<br>Whacker |
| Backhoe / Excavator | Portable Pumps | Pipe Camera             |