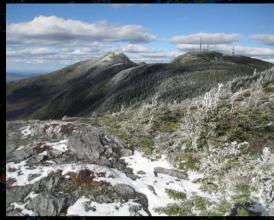

#### Joshua Beneš

Assistant Director for Operations for the Mt. Mansfield Science and Stewardship Center Please feel free to contact me: jbenes@uvm.edu