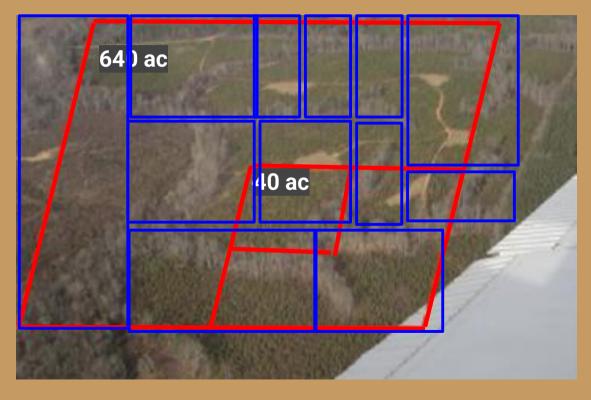

### **Landscape Fragmentation**

- What is fragmentation?
- In Wisconsin 1997 forest parcel average = 37 acres. In 2013 - 26 acres.
- 80% of Wisconsin landowners cite wildlife as a reason for owning land