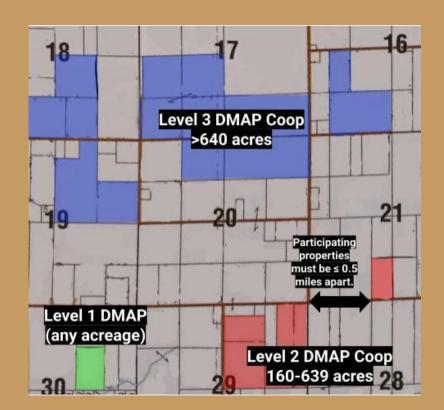

#### **Presentation Outline**

- Conservation concerns associated with fragmentation
- Need for cooperation among private landowners
- State of Wisconsin's Deer Management Assistance Program (DMAP)
- Cooperating for Woods and Wildlife (CFWW) program
- Models for cooperative efforts among private landowners that may be adopted in the northeast