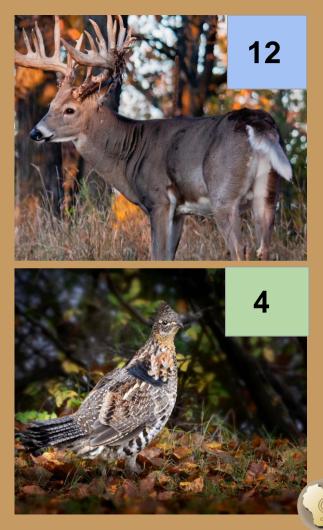

### **Landscape Fragmentation**

- What is fragmentation?
- In Wisconsin 1997 forest parcel average = 37 acres. In 2013 - 26 acres.
- 80% of Wisconsin landowners cite wildlife as a reason for owning land