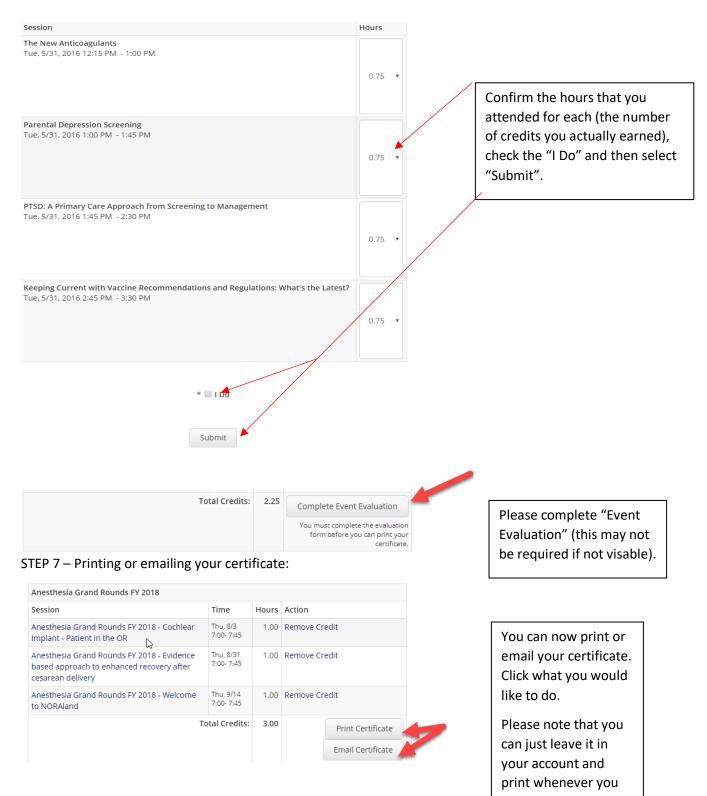

## STEP 6 – Collecting your credits.

|                 |                                                           | 34 matches found                                                                       |         |                    |
|-----------------|-----------------------------------------------------------|----------------------------------------------------------------------------------------|---------|--------------------|
| Fue, 5/3        | 1, 2016   Wed, 6/1, 2016   Thu                            | u, 6/2, 2016   Fri, 6/3, 2016                                                          |         |                    |
| Action          | Time                                                      | Title                                                                                  | Туре    | Add<br>Credits     |
| Claim<br>Credit | Tue, 5/31, 2016 @ 12:15 PM -<br>Fri, 6/3, 2016 @ 12:30 PM | Family Medicine Review Course<br>Information and Lists                                 | Course  |                    |
| Claim<br>Credit | Tue, 5/31, 2016<br>12:15 PM - 1:00 PM                     | The New Anticoagulants                                                                 | Session | 🗆 A <del>d</del> d |
| Claim<br>Credit | Tue, 5/31, 2016<br>1:00 PM - 1:45 PM                      | Parental Depression Screening                                                          | Session | 🗆 Åd               |
| Claim<br>Credit | Tue, 5/31, 2016<br>1:45 PM - 2:30 PM                      | PTSD: A Primary Care Approach from<br>Screening to Management                          | Session | 🗆 Add              |
| Claim<br>Credit | Tue, 5/31, 2016<br>2:45 PM - 3:30 PM                      | Keeping Current with Vaccine<br>Recommendations and Regulations:<br>What's the Latest? | Session | Add                |
| Claim<br>Credit | Tue, 5/31, 2016<br>3:30 PM - 4:15 PM                      | Venous Insufficiency - Diagnosis and<br>Management                                     | Session | Add                |

Claim Credit

After attending sessions, you may claim your credits. Simply click on "Add Credits" for the sessions you have attended and scroll down and select "Claim Credit"

<u>Please make sure to</u> <u>claim credits within 30</u> <u>days of the activity!</u>