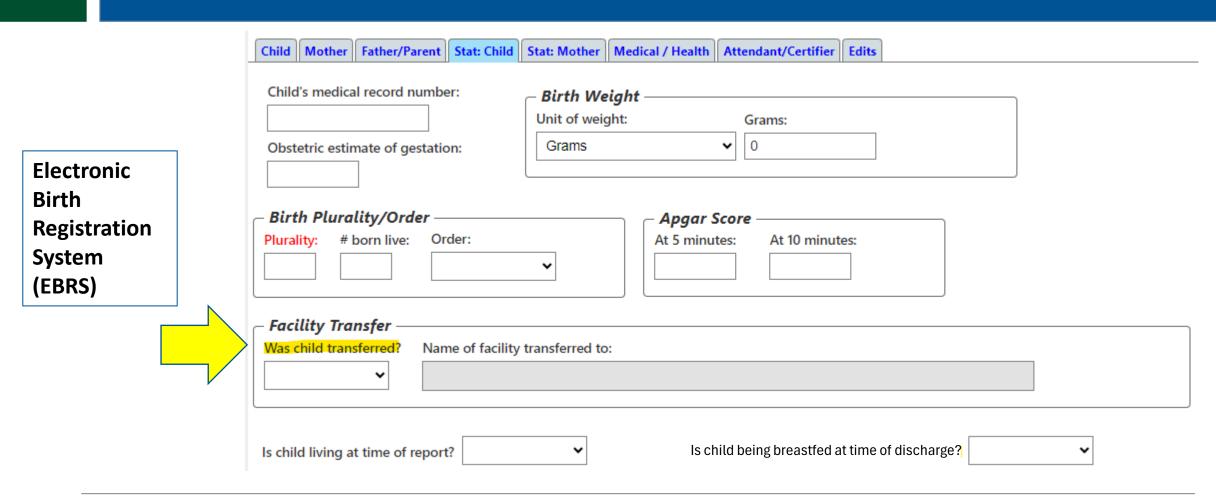

# Premature Rupture of Membranes

Electronic
Birth
Registration
System
(EBRS)

### Infant Transferred < 24 hours

### Infant Transferred <24 hours

#### **Definitions and Instructions From NVHS**

Transfer status of the infant from this facility to another within 24 hours after delivery.

#### **Instructions:**

Check "yes" if the infant was transferred from this facility to another within 24 hours of delivery.

Enter the name of the facility to which the infant was transferred.

If the name of the facility is not known, enter "unknown."

If the infant was transferred more than once, enter the name of the first facility to which the infant was transferred.