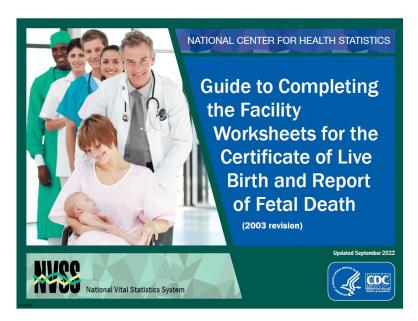

# **NICU Admission**

## **NICU Admission**

#### **Definitions and Instructions From NVSS**

#### **NICU Admission**

Admission into a facility or unit staffed and equipped to provide continuous mechanical ventilatory support for a newborn.