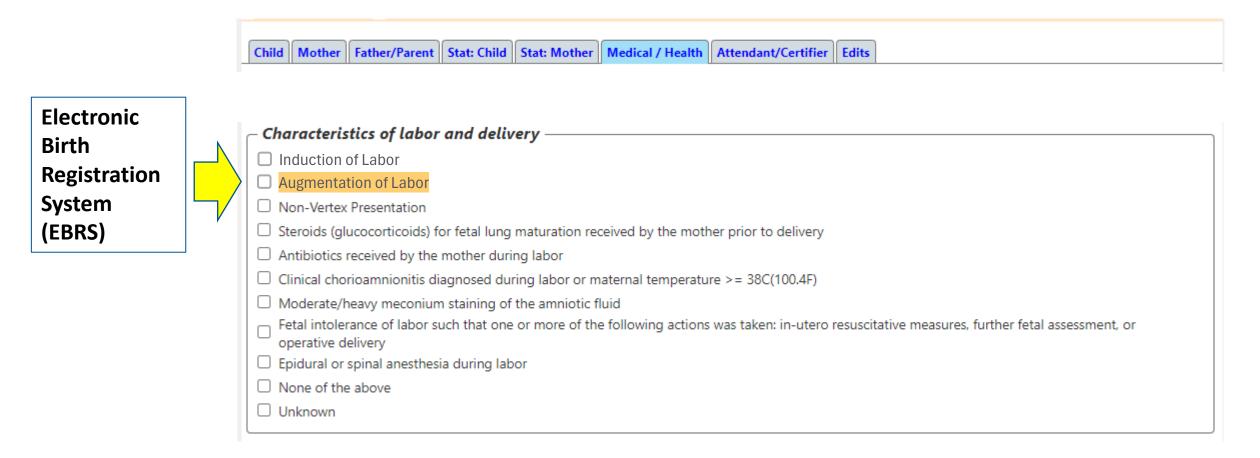

# Augmentation of Labor

### **Augmentation of Labor**

--> Characteristics of labor and delivery

#### **Definitions and Instructions From NVSS**

What is augmentation of labor? Stimulation of uterine contractions by drug or manipulative technique with the intent to reduce the time of delivery (i.e., <u>after labor has begun</u>).

Instructions: Check this item if medication was given or procedures to augment labor were performed after labor began. If it is not clear whether medication or procedures were performed before or after labor had begun, review records to determine when labor began and when medications were given or procedures performed. If this information is unclear or unavailable, check with the birth attendant.

NOTE: <u>Do not include if induction of labor was performed. Do not</u> report induction of labor if augmentation of labor is reported.