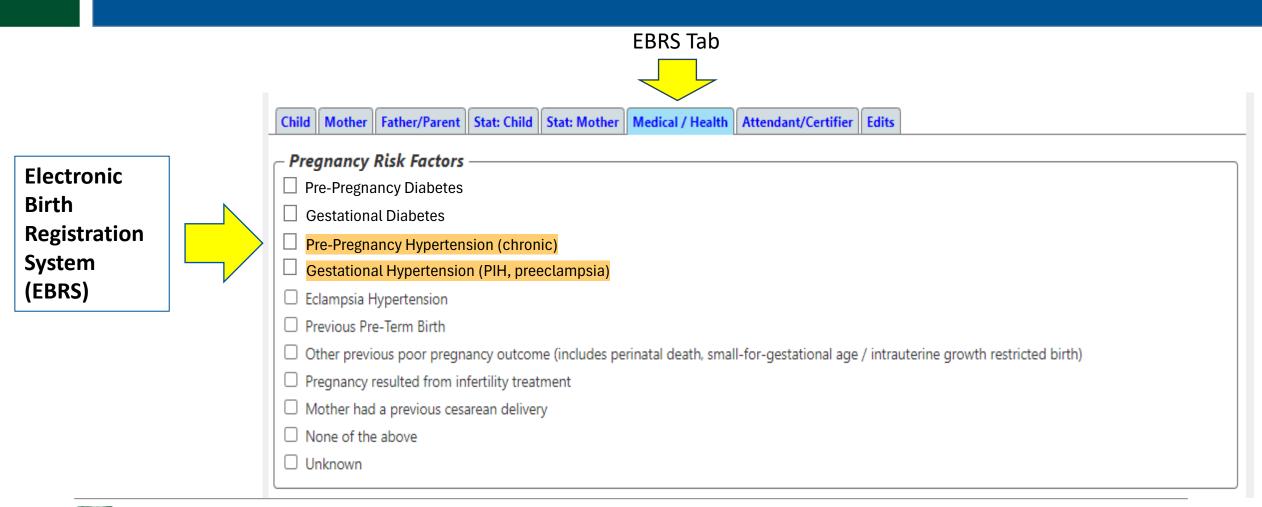

### Pre-pregnancy hypertension and Gestational Hypertension

### Pre-Pregnancy Hypertension and Gestational Hypertension

--> Risk Factors of the mother during this pregnancy

#### **Definitions and Instructions From NVSS**

What is Hypertension? Elevation of blood pressure above normal for age, sex, and physiological condition.

**Pre-Pregnancy Hypertension (chronic hypertension):** Diagnosis <u>prior to the onset of this</u>
<u>pregnancy</u> – Chronic hypertension (CHTN). Does not include pregnancy-induced hypertension (PIH).

**Gestational Hypertension:** <u>Diagnosis in this</u> <u>pregnancy.</u> Pregnancy induced hypertension or preeclampsia

**Instructions**: Do not check both

### Clinical Insight on Documentation

-> Patient can have <u>BOTH</u> Conditions: Pre-existing hypertension and Preeclampsia