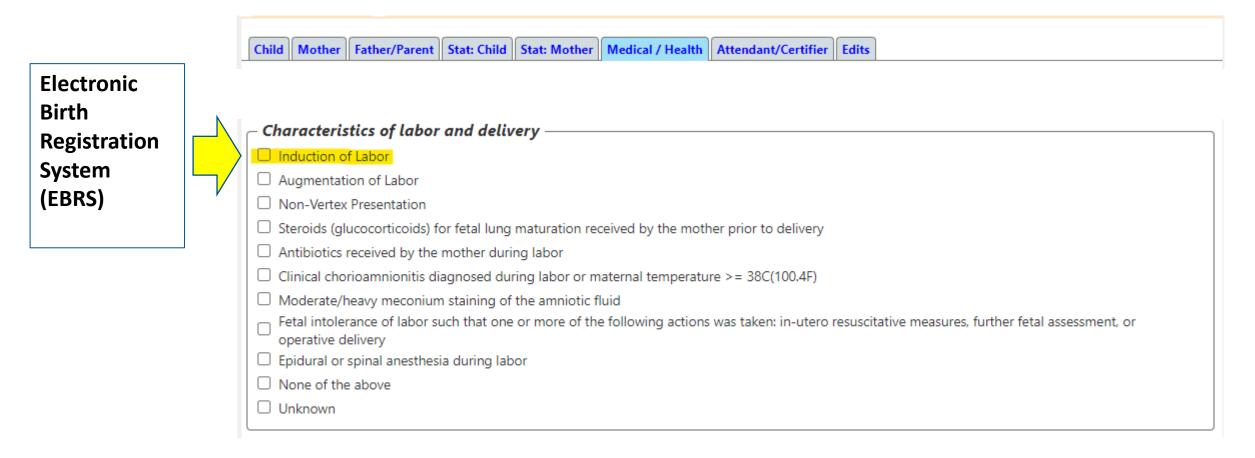

### Induction of Labor

### Induction of Labor

--> Characteristics of labor and delivery

**NVSS Instructions**: Check this item if medication was given or procedures to induce labor were performed <u>before labor began</u>. If it is not clear whether medication or procedures were performed before or after labor had begun, review records to determine when labor began and when medications were given or procedures performed. Induction of labor should be checked even if the attempt to initiate labor is not successful or the induction follows a spontaneous rupture of the membrane without contractions.

NOTE: <u>Does not include augmentation of labor</u>, which applies only after labor or contractions have begun.

#### **Clinical teaching: Most determinations will be easy:**

- Admit for induction
- Admit for labor (If oxytocin started, it's augmentation)
- Admit for spontaneous rupture of membranes during pregnancy (SROM) = No contractions = Induction
- Admit for SROM with contractions and oxytocin started = augmentation