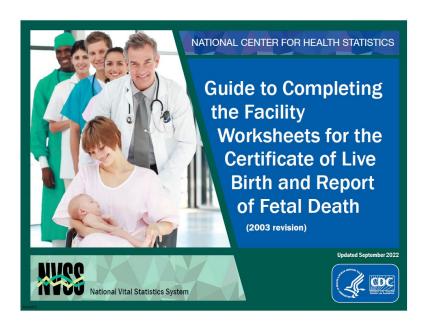

# Assisted Ventilation after Delivery

### **Assisted Ventilation after Delivery**

#### **Definitions and Instructions From NVSS**

# Assisted ventilation required immediately following delivery

Infant given manual breaths for any duration with bag and mask or bag and endotracheal tube within the first several minutes from birth.

Excludes free-flow (blow-by) oxygen only, laryngoscopy for aspiration of meconium, nasal cannula, and bulb suction.