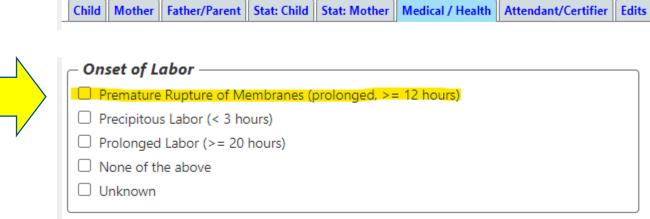

# Premature Rupture of Membranes

Electronic
Birth
Registration
System
(EBRS)

### <u>Premature Rupture or Membranes</u>

### **Definitions and Instructions from NVSS**

Prolonged, greater than or equal to 12 hours before the onset of labor