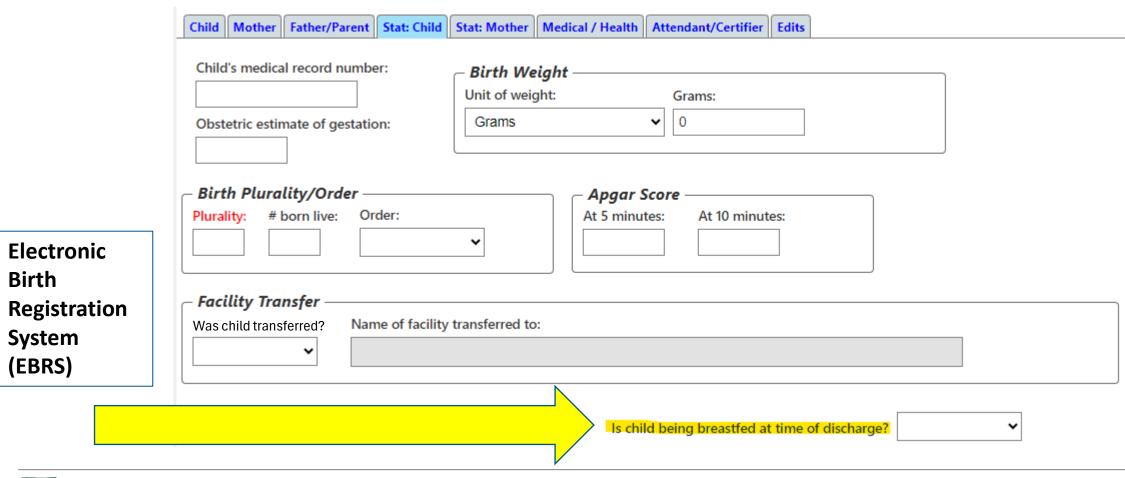

#### **Definitions and Instructions From NVSS**

receiving breastmilk or colostrum during the period between birth and discharge from the hospital.

Breastfeeding refers to the establishment of breastmilk through the action of breastfeeding or pumping (expressing).

Include any attempt to establish breastmilk production during the period between birth and discharge from the hospital.

#### **Definitions and Instructions From NVSS**

Include if the infant received formula in addition to being breastfed.

### Why does it matter?

Used to track breastfeeding levels and better target funding

#### **Instructions:**

Check "yes" if the infant was breastfed or received breast milk (including donor milk) at any time before being discharged from the hospital.

Check "no" if the infant was not breastfed or did not receive breast milk before being discharged from the hospital.