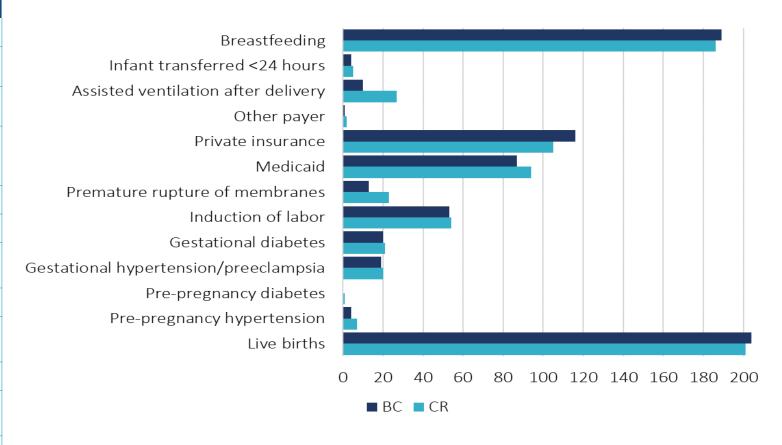

# BC QI Baseline Data Results

How different is the birth certificate compared to the chart review?

# BC QI Baseline Data Results

|                                       |                   | CR  | ВС  |
|---------------------------------------|-------------------|-----|-----|
| Live births                           |                   | 201 | 204 |
| Pre-pregnancy hypertension            |                   | 7   | 4   |
| Pre-pregnancy diabetes                |                   | 1   | 0   |
| Gestational hypertension/preeclampsia |                   | 20  | 19  |
| Gestational diabetes                  |                   | 21  | 20  |
| Induction of labor                    |                   | 54  | 53  |
| Premature rupture of membranes        |                   | 23  | 13  |
| Payer                                 | Medicaid          | 94  | 87  |
|                                       | Private insurance | 105 | 116 |
|                                       | Other             | 2   | 1   |
| Assisted ventilation after delivery   |                   | 27  | 10  |
| Infant transferred <24 hours          |                   | 5   | 4   |
| Breastfeeding                         |                   | 186 | 189 |