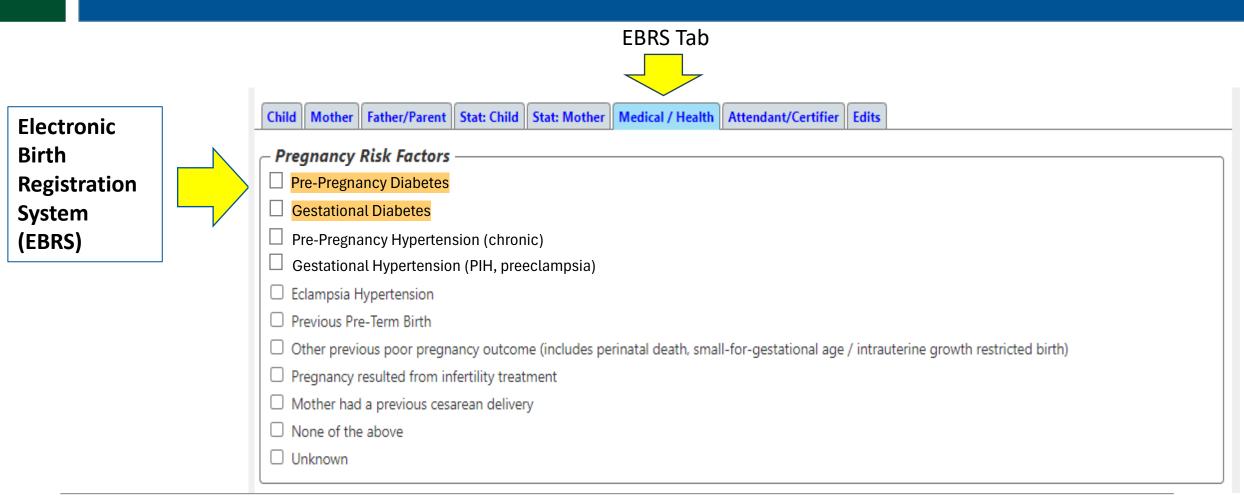

## Pre-Pregnancy Diabetes and Gestational Diabetes

### Pre-Pregnancy Diabetes and Gestational Diabetes

--> Risk Factors of the mother during this pregnancy

### **Differences:**

**Pre-Pregnancy Diabetes:** Diagnosis <u>before</u> this

pregnancy

**Gestational Diabetes:** Diagnosis <u>during</u> this

pregnancy

**Instructions**: If diabetes is present, check either pre-pregnancy or gestational diabetes. Do not check both.