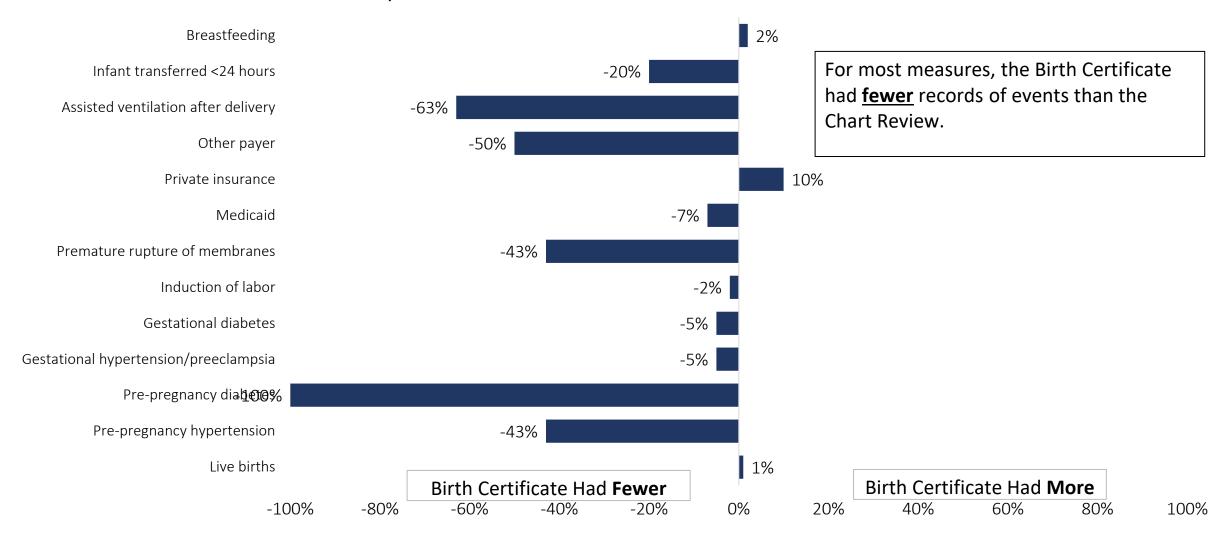

# BC QI Baseline Data Results

How different is the birth certificate compared to the chart review?

# BC QI Baseline Data Results

|                                       |                   | CR  | ВС  |
|---------------------------------------|-------------------|-----|-----|
| Live births                           |                   | 201 | 204 |
| Pre-pregnancy hypertension            |                   | 7   | 4   |
| Pre-pregnancy diabetes                |                   | 1   | 0   |
| Gestational hypertension/preeclampsia |                   | 20  | 19  |
| Gestational diabetes                  |                   | 21  | 20  |
| Induction of labor                    |                   | 54  | 53  |
| Premature rupture of membranes        |                   | 23  | 13  |
| Payer                                 | Medicaid          | 94  | 87  |
|                                       | Private insurance | 105 | 116 |
|                                       | Other             | 2   | 1   |
| Assisted ventilation after delivery   |                   | 27  | 10  |
| Infant transferred <24 hours          |                   | 5   | 4   |
| Breastfeeding                         |                   | 186 | 189 |