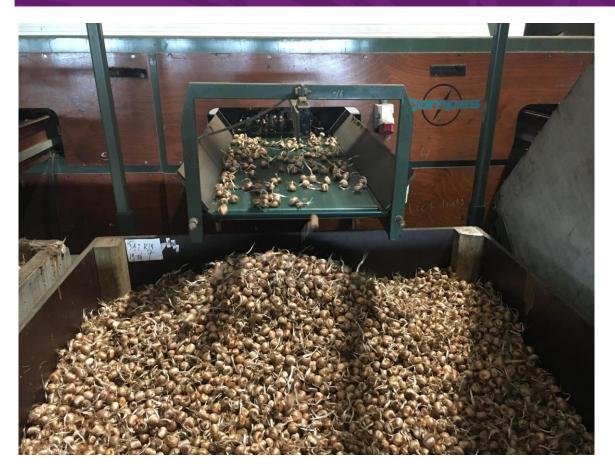

#### **Post Harvest**

- Washing the corms and separating
- Drying under floor ventilation

#### Temperature treatment

- After drying we can start our special temperature treatment for several weeks
- Climate controlled facilities
- Continuous fresh air flow
- Proven increased yields in first year of harvest

#### **Pre-Treatment of Crocus Sativus**

- Climate controlled cells
- Constant Air Movement for storage
- Drying
- Special Temperature treatment after harvesting
- Improved Saffron Yields!