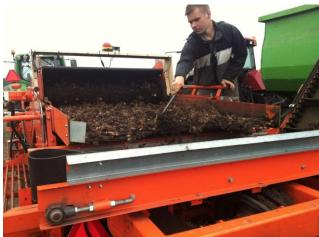

# **Harvesting Time**

- Maturity of the crop
- By Mid-End of June we start harvesting our first saffron fields
- All harvested by machines which enables us to harvest 3 acres per day

#### **Post Harvest**

- Washing the corms and separating
- Drying under floor ventilation