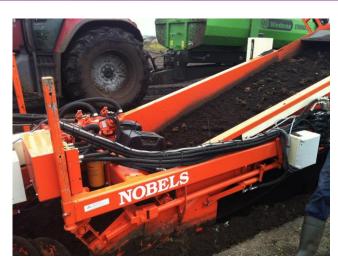

Exporting Finest quality flower bulbs worldwide;
- Expertise on Saffron Bulbs (Crocus Sativus);
- Roco Saffron currently contracts approximately 30 Acres of Saffron fields in the Netherlands;
- Fresh cultivation and pre-treated for excellence Saffron performance;
- We don't pick the flowers!



# Saffron Logistics & Distribution

A HIGH VALUE SPICE KNOWN AS RED GOLD



# **Field Inspections**



- Our crop is being inspected in the field several times a year
- Highest Certification allows worldwide export of saffron corms





#### Saffron Fields in Holland





# **Harvesting Time**



- Maturity of the crop
- By Mid-End of June we start harvesting our first saffron fields
- All harvested by machines which enables us to harvest 3 acres per day







# **Harvesting Saffron Corms**















#### **Post Harvest**



- Washing the corms and separating
- Drying under floor ventilation





#### Temperature treatment





- After drying we can start our special temperature treatment for several weeks
- Climate controlled facilities
- Continuous fresh air flow
- Proven increased yields in first year of harvest

#### **Pre-Treatment of Crocus Sativus**



- Climate controlled cells
- Constant Air Movement for storage
- Drying
- Special Temperature treatment after harvesting
- Improved Saffron Yields!





## **Grading Corms**





- Grading corms by size.
- We can offer 5 different corm sizes:

7/8 CM, 8/9 CM, 9/10 CM, 10/+ CM & 11/+ CM (measured by the circumference of the corm)

Important to know what corm size to purchase!

# **Grading Corms**







# Inspection & Certi