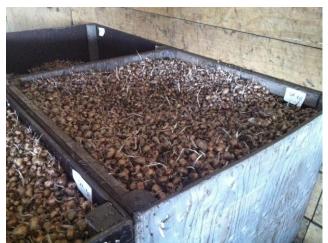

## **Grading Corms**

- Grading corms by size.
- We can offer 5 different corm sizes:

7/8 CM, 8/9 CM, 9/10 CM, 10/+ CM & 11/+ CM (measured by the circumference of the corm)

Important to know what corm size to purchase!

# **Grading Corms**