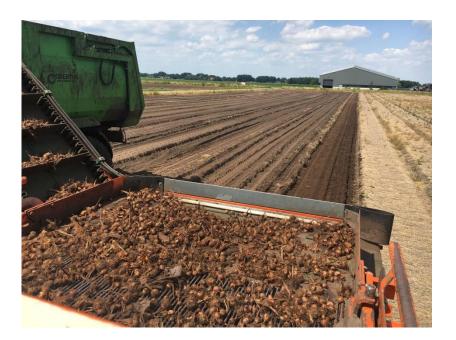

# **Harvesting Time**

- Maturity of the crop
- By Mid-End of June we start harvesting our first saffron fields
- All harvested by machines which enables us to harvest 3 acres per day

# **Harvesting Saffron Corms**