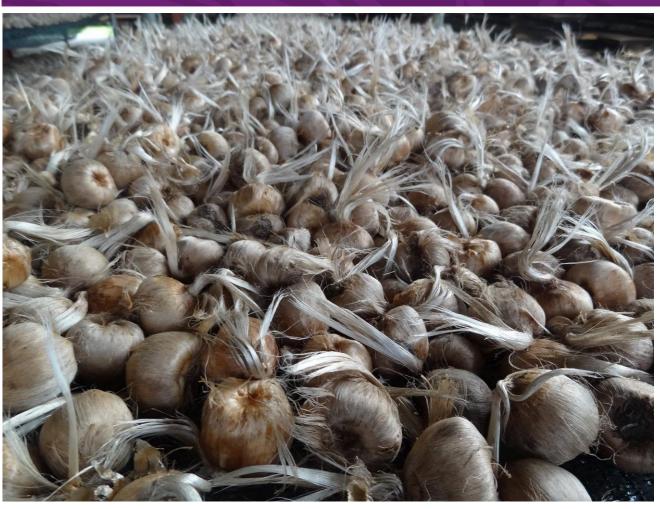

#### **Post Harvest**

- Washing the corms and separating
- Drying under floor ventilation

## **Grading Corms**

- Grading corms by size.
- We can offer 5 different corm sizes:

7/8 CM, 8/9 CM, 9/10 CM, 10/+ CM & 11/+ CM (measured by the circumference of the corm)

Important to know what corm size to purchase!