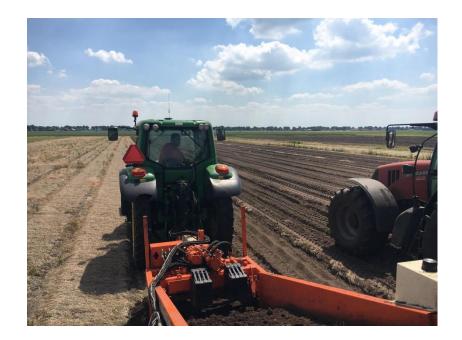

# **Harvesting Time**

- Maturity of the crop
- By Mid-End of June we start harvesting our first saffron fields
- All harvested by machines which enables us to harvest 3 acres per day

# **Harvesting Saffron Corms**