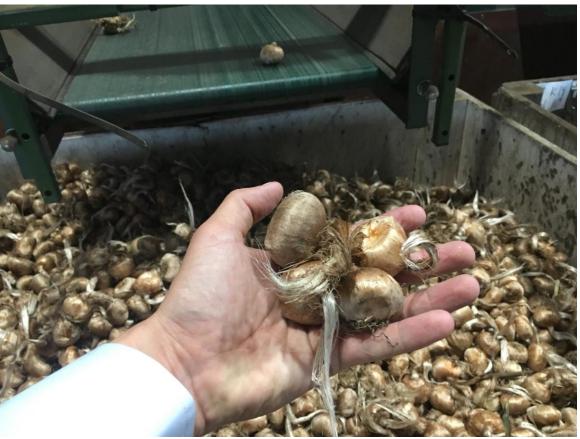

# **Harvesting Saffron Corms**

#### **Post Harvest**

- Washing the corms and separating
- Drying under floor ventilation