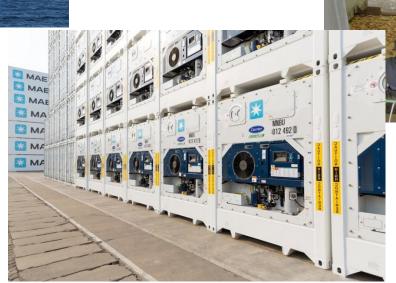

### Ready to ship to the USA

- Temperature controlled reefer container
- Fresh air ventilation
- Sailing time from Rotterdam to New York approximately 14 days
- Custom clearance

- Climate controlled cells
- Special Temperature Treatment
- Australia, New Zealand, Chili, South Africa
- Shipping in January February