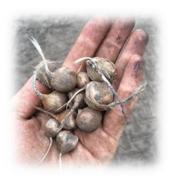

# **Harvesting Saffron Corms**

## **Grading Corms**

- Grading corms by size.
- We can offer 5 different corm sizes:

7/8 CM, 8/9 CM, 9/10 CM, 10/+ CM & 11/+ CM (measured by the circumference of the corm)

Important to know what corm size to purchase!