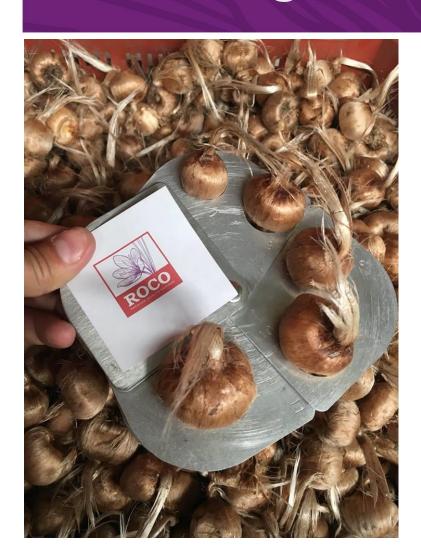

## **Grading Corms**

- Grading corms by size.
- We can offer 5 different corm sizes:

7/8 CM, 8/9 CM, 9/10 CM, 10/+ CM & 11/+ CM (measured by the circumference of the corm)

Important to know what corm size to purchase!

# **Grading Corms**