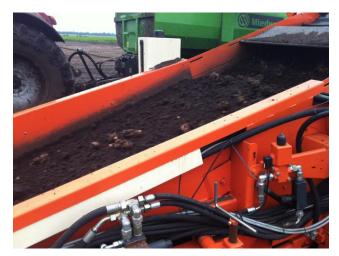

# **Harvesting Time**

- Maturity of the crop
- By Mid-End of June we start harvesting our first saffron fields
- All harvested by machines which enables us to harvest 3 acres per day

#### **Post Harvest**

- Washing the corms and separating
- Drying under floor ventilation