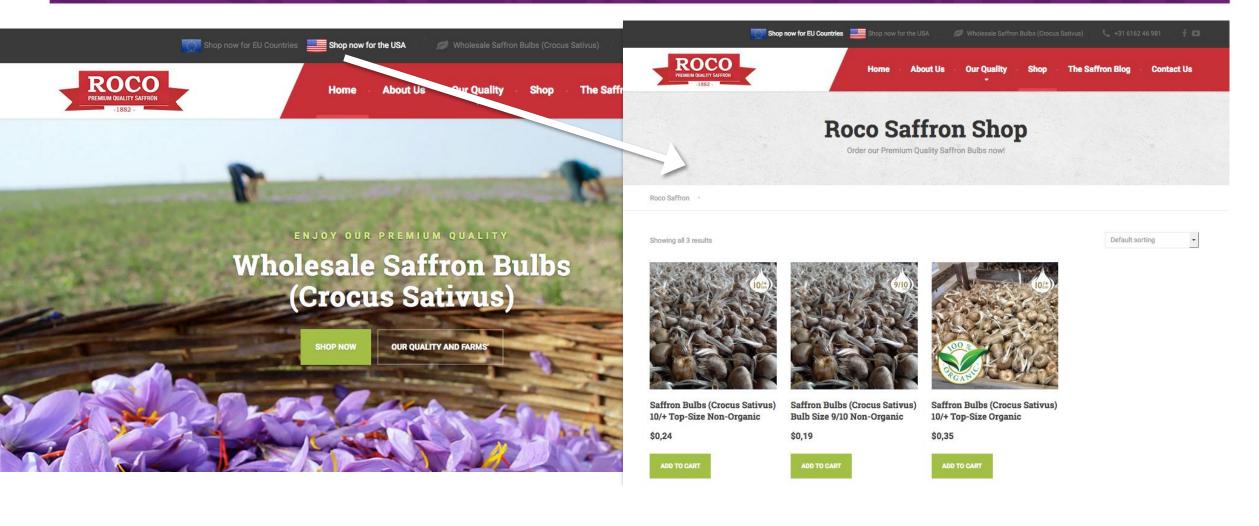

## **Grading Corms**

- Grading corms by size.
- We can offer 5 different corm sizes:

7/8 CM, 8/9 CM, 9/10 CM, 10/+ CM & 11/+ CM (measured by the circumference of the corm)

Important to know what corm size to purchase!