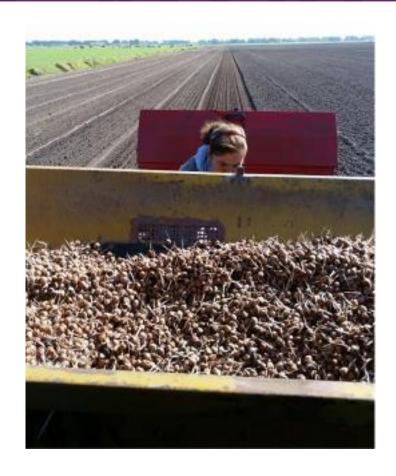

# **Harvesting Time**

- Maturity of the crop
- By Mid-End of June we start harvesting our first saffron fields
- All harvested by machines which enables us to harvest 3 acres per day

# **Harvesting Saffron Corms**