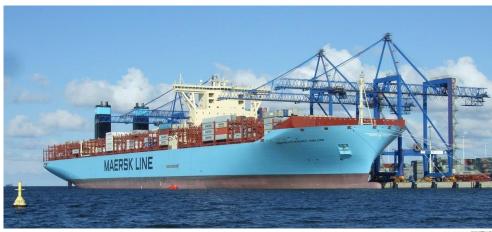

### Ready to ship to the USA

- Temperature controlled reefer container
- Fresh air ventilation
- Sailing time from Rotterdam to New York approximately 14 days
- Custom clearance