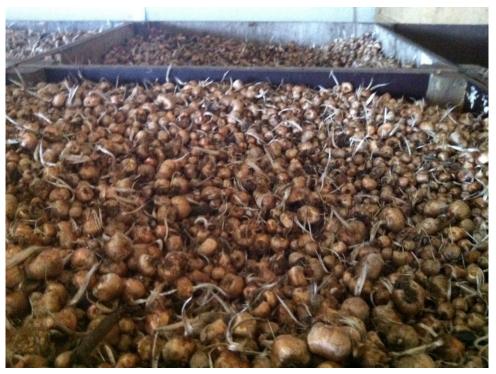

## **Grading Corms**

- Grading corms by size.
- We can offer 5 different corm sizes:

7/8 CM, 8/9 CM, 9/10 CM, 10/+ CM & 11/+ CM (measured by the circumference of the corm)

Important to know what corm size to purchase!

# **Grading Corms**