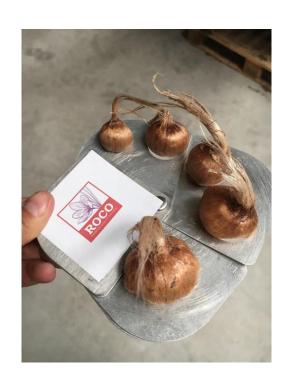

## **Grading Corms**

- Grading corms by size.
- We can offer 5 different corm sizes:

7/8 CM, 8/9 CM, 9/10 CM, 10/+ CM & 11/+ CM (measured by the circumference of the corm)

Important to know what corm size to purchase!

# **Grading Corms**