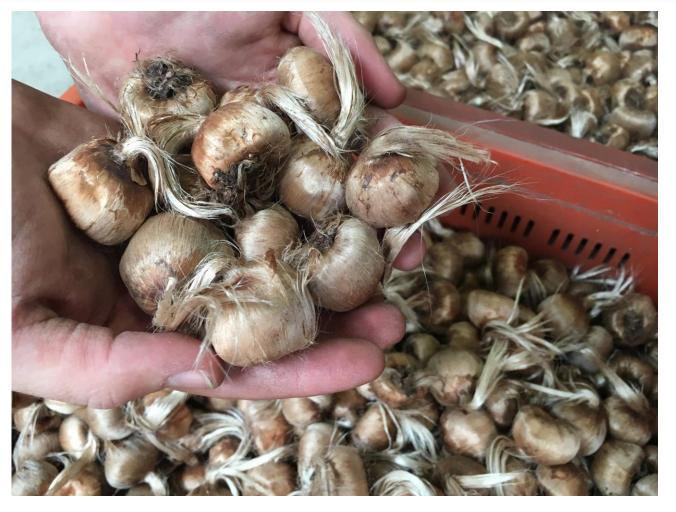

## **Grading Corms**

- Grading corms by size.
- We can offer 5 different corm sizes:

7/8 CM, 8/9 CM, 9/10 CM, 10/+ CM & 11/+ CM (measured by the circumference of the corm)

Important to know what corm size to purchase!

# **Grading Corms**