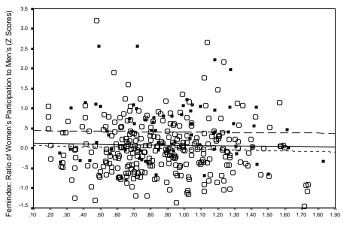

#### Plot 3 Women's Participation by the Sanders' Factor Score

#### 1376 Town Meetings 1970 - 1998

All meetings Meetings in towns of <450 registered Meetings in towns of voters

Sanders' Factor Score