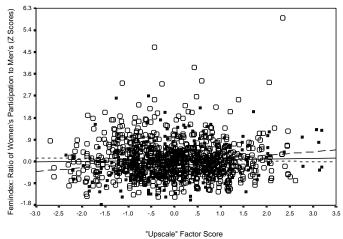

#### Plot 2 Women's Participation by Community Culture Shock

#### 359 Town Meetings 1987 - 1992

All meetings Meetings in towns of <450 registered Meetings in towns of ≥ 450 registered voters

Culture Shock: Loss of Farmers and Native Vermonters; Gain in Population