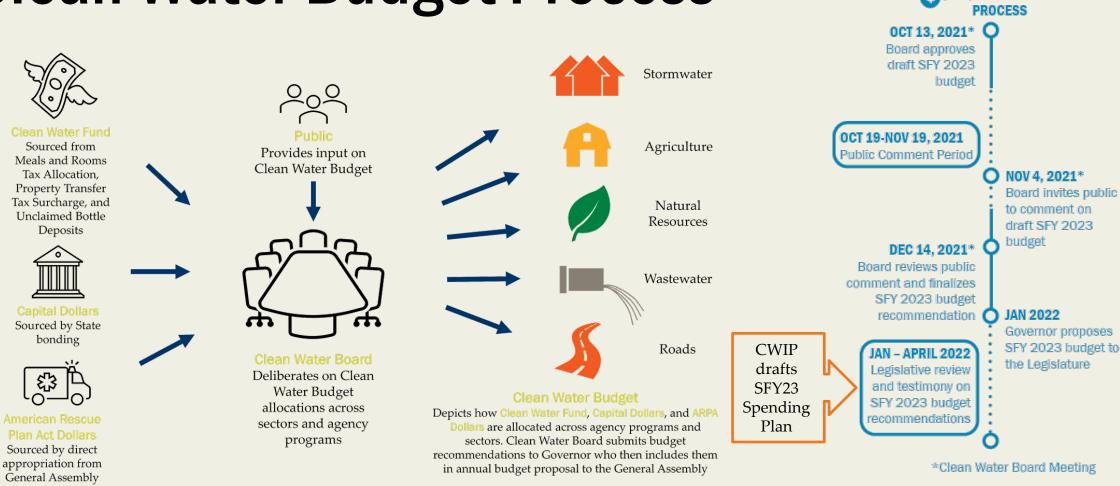

# Clean Water Budget Process

Learn more about the Clean Water Board and Budgeting Process here: dec.vermont.gov/water-investment/cwi/board

STATE FISCAL YEAR (SFY) 2023 BUDGET