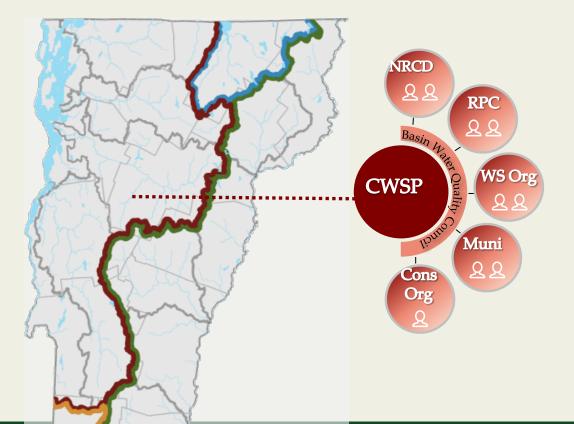

### § 1389. Clean Water Board

(e) ... the Board shall prioritize as follows

Tier 1: Inspection, verification, operation, and maintenance\*\*

**Water Quality Restoration "Formula Grants"\*** 

Agency of Agriculture water quality programs

**Water Quality "Enhancement Grants"\*** 

Basin planning and basin water quality councils

Tier 2: Repair riparian conditions for flood resiliency

Education and outreach on forest AMPs

**Municipal Stormwater Implementation Grants\*** 