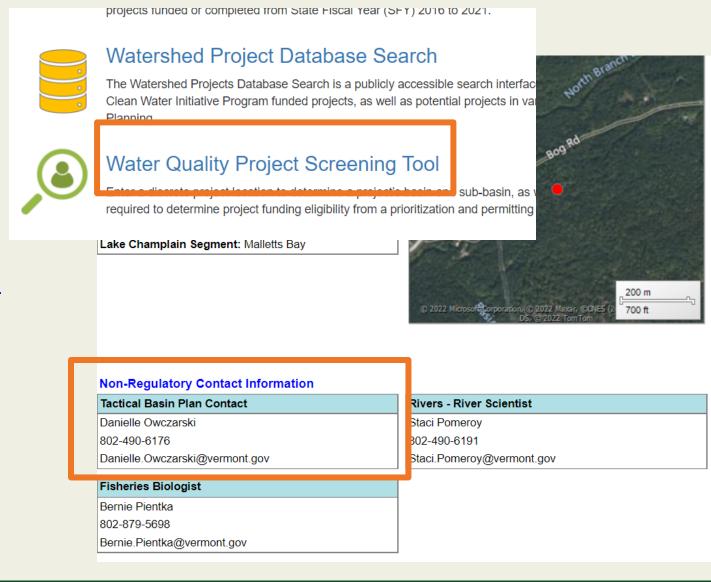

ing
- Timing for future grants
- Opportunities to engage and Key Takeaways



# **Timeline**

Woody Buffer Block Grant Project Development Block Grant Design Implementation Block Grant Dam Removal Design Implementation Block Grant Fall 2022 December 31, 2023 July 1, 2022 March 2022 July 1, 2024 December 31, 2024 "Formula" Grants "Enhancement" Grants



- Current Riparian Restoration Funding Opportunities from DEC - Clean Water Initiative Program
- How the Clean Water Service Delivery Act (Act 76) will change funding
- Timing for future grants
- Opportunities to engage and Key Takeaways



# Opportunities for Engagement

- Basin Planning and <u>Watersheds Project Database</u>
- Act 76 Guidance Advisory Group and Sub-Groups
- Formula Grant Methodology Public Comment Period
- CWIP Listservs





# **Key Takeaways**

- Existing grants to persist for a few years
- Launch of Formula and Enhancement grants means following new application procedures and tracking new partners
- O&M funding allows for new practitioner roles
- CWIP Listserv is a good way to stay up to date



### For more information:

Website: <u>cleanwater.vermont.gov</u>

Gianna Petito, gianna.petito@vermont.gov, 802-636-7547 (for Enhancement grant)

Emily Bird, <a href="mailto:emily.bird@vermont.gov">emily.bird@vermont.gov</a>, 802-490-4083 (for Formula grant)

Helen Carr, helen.carr@vermont.gov, 802-490-6115 (for O&M and tool development)