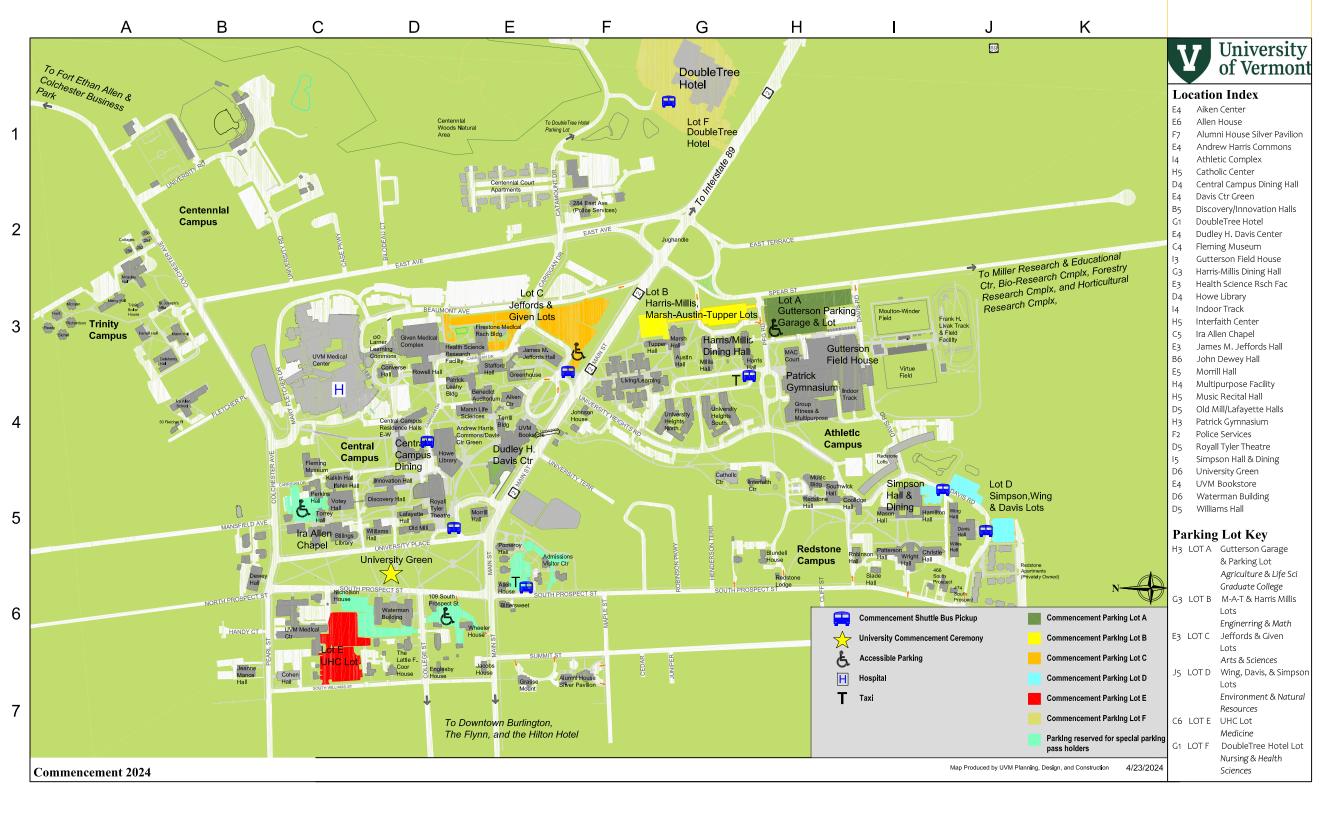

## Parking Assignments – UVM Commencement 2024

| Agriculture and Life Sciences                             | Gutterson Garage and Parking Lot (Lot A)                                                                                    |
|-----------------------------------------------------------|-----------------------------------------------------------------------------------------------------------------------------|
| Arts and Sciences                                         | Jeffords & Given Lots (Lot C)                                                                                               |
| Grossman School of Business                               | College Street Garage adjacent to the Hilton Burlington Hotel (free on Sunday)                                              |
| Education and Social Services                             | College Street Garage adjacent to the Hilton Burlington Hotel (free on Sunday)                                              |
| Engineering and Mathematical Sciences                     | Harris/Millis and Marsh, Austin, Tupper (MAT) Lots (Lot B)                                                                  |
| Rubenstein School of Environment and Natural<br>Resources | Wing Davis Simpson (Lot D)                                                                                                  |
| Graduate College                                          | Saturday, Gutterson Garage and Parking Lot (Lot A);<br>Sunday, please park in the lot designated for your school or college |
| Honors College                                            | Saturday, Jeffords & Given Lots (Lot C); Sunday, please park in the lot designated for your school or college               |
| Larner College of Medicine                                | UHC Lot (Lot E)                                                                                                             |
| Nursing and Health Sciences                               | DoubleTree Hotel Lot (Lot F) (Enter at DoubleTree by Hilton Hotel Burlington and follow signage)                            |